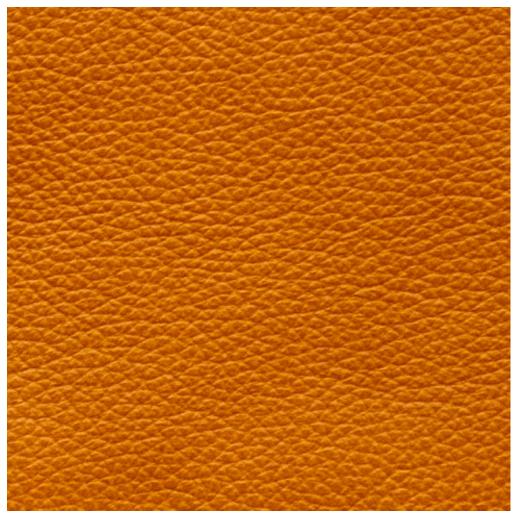

#### TIPPED LEATHER CITRUS 2002-8410

#### Description:

This full grain aniline dyed leather features a two tone tipped grain effect and luxuriously soft touch. The contemporary color line allows for the most sophisticated furniture creations. Only the finest European hides are hand selected, allowing for clean surfaces and high yields. With its' durable protective finish, this leather is suitable for most hospitality, contact and luxury residential environments.