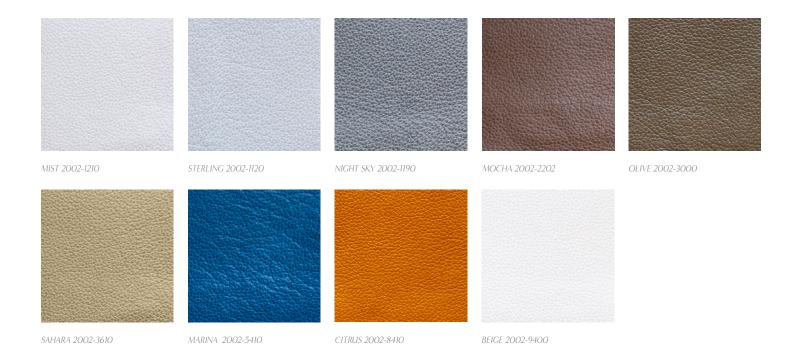

one tipped grain effect and luxuriously soft touch. The contemporary color line allows for the most sophisticated furniture creations. Only the finest European hides are hand selected, allowing for clean surfaces and high yields. With its' durable protective finish, this leather is suitable for most hospitality, contact and luxury residential environments.

Collection:

Tipped Leather

Composition:

Premium European Hides

Average Size:

50 - 54 square feet *Thickness:* 

0.9 - 1.1 mm (ASTM D 1813)

Country of Origin:

Italy

Freight Code:

EUO4

Characteristics: Testing & Certifications

Type of Tanning: Chrome Tanned

Type of Finish: Semi Aniline

Classification: Corrected Grain / High Traffic

Texture: Full Grain

Flammability PASS CA117 2013

NFPA 260

# ATELIER PURCELL

### COLORWAY



NOTES: