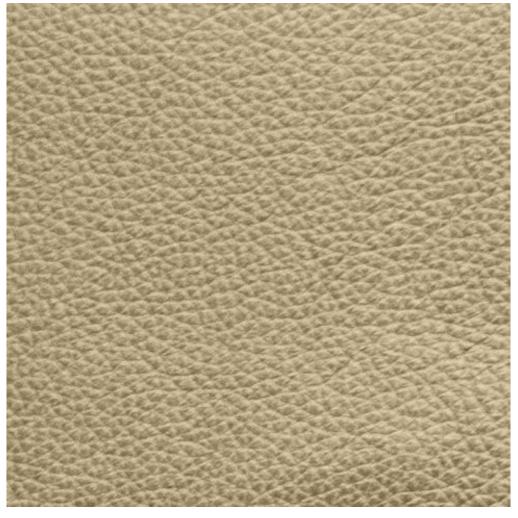

#### TIPPED LEATHER SAHARA 2002-3610

#### Description:

This full grain aniline dyed leather features a two tone tipped grain effect and luxuriously soft touch. The contemporary color line allows for the most sophisticated furniture creations. Only the finest European hides are hand selected, allowing for clean surfaces and high yields. With its' durable protective finish, this leather is suitable for most hospitality, contact and luxury residential environments.

Collection:

Tipped Leather

Composition:

Premium European Hides

Average Size:

50 - 54 square feet *Thickness:* 

0.9 - 1.1 mm (ASTM D 1813)

Country of Origin:

Italy

Freight Code:

EUO4

Characteristics: Testing & Certifications

Type of Tanning: Chrome Tanned

Type of Finish: Semi Aniline

Classification: Corrected Grain / High Traffic

Texture: Full Grain