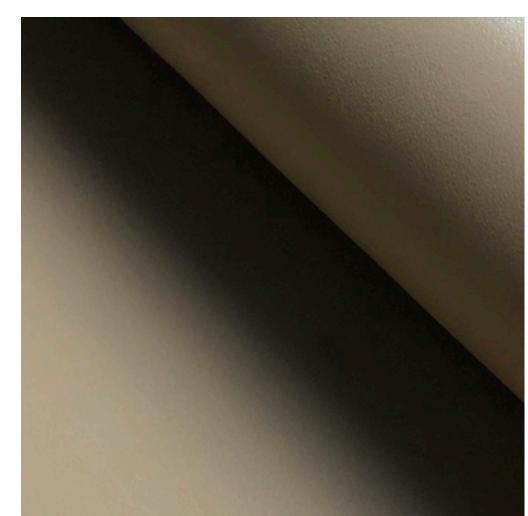

### SMOOTH LEATHER DESERT 01112

#### Description:

An elegant smooth grain leather with a soft silk hand. It has a very slight sheen to creating a chic sophisticated look. This Italian tannery works with the fashion industry throughout Europe providing a wide selection of fashion forward colors.

> **Collection:** Smooth Leather

Composition:

Premium European Hides *Average Size:* 22 - 24 square feet *Thickness:* 1.0 - 1.2 mm (ASTM D 1813)

> Country of Origin: Italy

> > Freight Code: EUO4

| <i>Characteristics:</i><br>Type of Tanning: | Chrome Tanned                    | Testing & Certifications                                               |
|---------------------------------------------|----------------------------------|------------------------------------------------------------------------|
| Type of Finish:                             | Semi Aniline                     |                                                                        |
| Classification:                             | Corrected Grain / Medium Traffic |                                                                        |
| Texture:                                    | Lightly Buffed                   |                                                                        |
| Flammability                                | PASS                             | CA117 2013<br>EN ISO 1021-1:2014 Cigarette<br>EN ISO 1021-2:2014 Match |