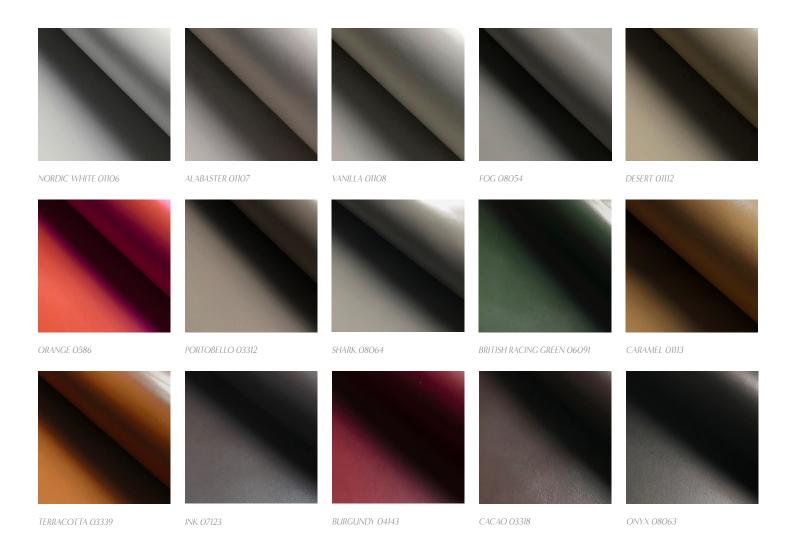

L

### **SMOOTH LEATHER VANILLA 01108**



#### Description:

An elegant smooth grain leather with a soft silk hand. It has a very slight sheen to creating a chic sophisticated look. This Italian tannery works with the fashion industry throughout Europe providing a wide selection of fashion forward colors.

Collection:

Smooth Leather

Composition:

Premium European Hides

Average Size:

22 - 24 square feet

Thickness:

1.O - 1.2 mm (ASTM D 1813)

Country of Origin:

Italy

Freight Code: EUO4

Characteristics: Testing & Certifications

Type of Tanning: Chrome Tanned

Type of Finish: Semi Aniline

Classification: Corrected Grain / Medium Traffic

Texture: Lightly Buffed

Flammability PASS CA117 2013
EN ISO 1021-1:2014 Cigarette

EN ISO 1021-1:2014 Cigarette

# ATELIER PURCELL

## COLORWAY



NOTES: