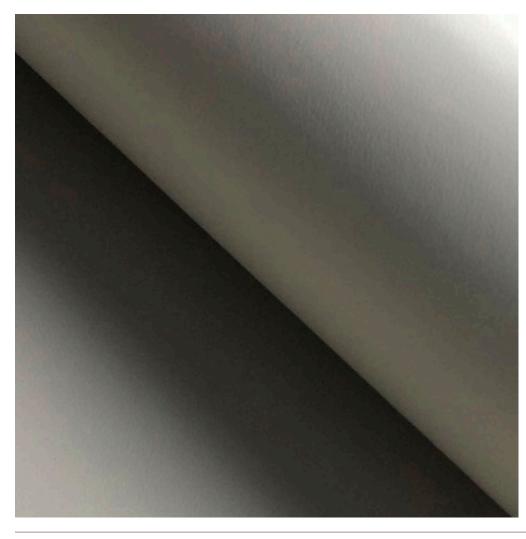

### **SMOOTH LEATHER VANILLA 01108**

#### Description:

An elegant smooth grain leather with a soft silk hand. It has a very slight sheen to creating a chic sophisticated look. This Italian tannery works with the fashion industry throughout Europe providing a wide selection of fashion forward colors.