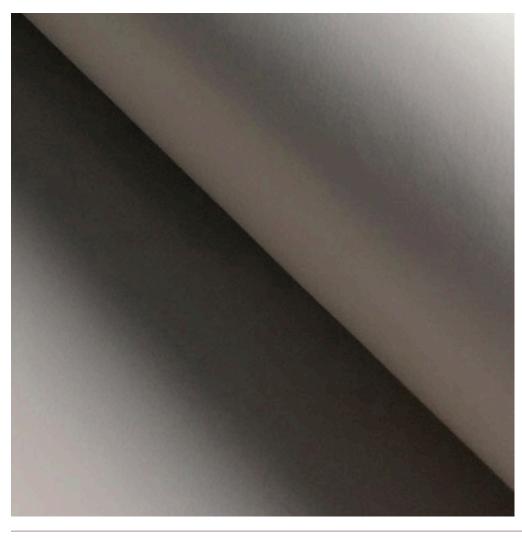

### SMOOTH LEATHER ALABASTER 01107

#### Description:

An elegant smooth grain leather with a soft silk hand. It has a very slight sheen to creating a chic sophisticated This Italian tannery works with the fashion industry throughout Europe providing a wide selection of fashion forward colors.