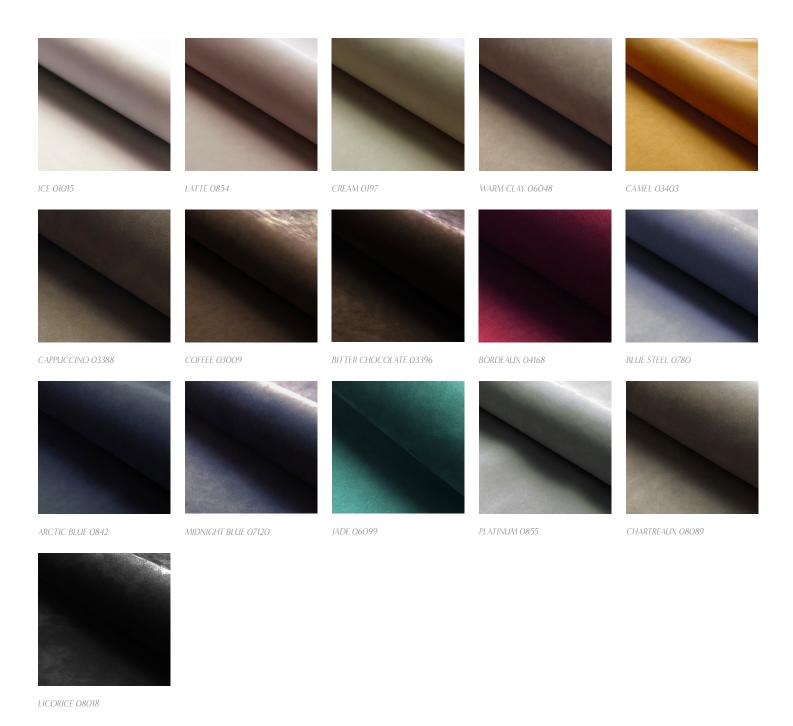

08018



#### Description:

The extremely soft tactile hand of its surface makes our Nubuck unique. The meticulous buffing carried out on its surface provide delicacy and an inimitable class. Combined with an elegant selection of rich colours this article is impossible not to love at first touch.

Collection:

Fine Nubuck Leather

Composition:

Premium European Hides

Average Size:

50 - 54 square feet

Thickness:

1.O - 1.2 mm (ASTM D 1813)

Country of Origin:

Italy

Freight Code: EUO4

Characteristics: Testing & Certifications

Type of Tanning: Chrome Tanned

Type of Finish: Nubuck

Classification: Smooth / Medium traffic

Texture: Buffed

Flammability PASS CA117 2013

FN ISO 1021-1:2014 Cigarette

EN ISO 1021-1:2014 Cigarette EN ISO 1021-2:2014 Match

# ATELIER PURCELL

### COLORWAY



NOTES: