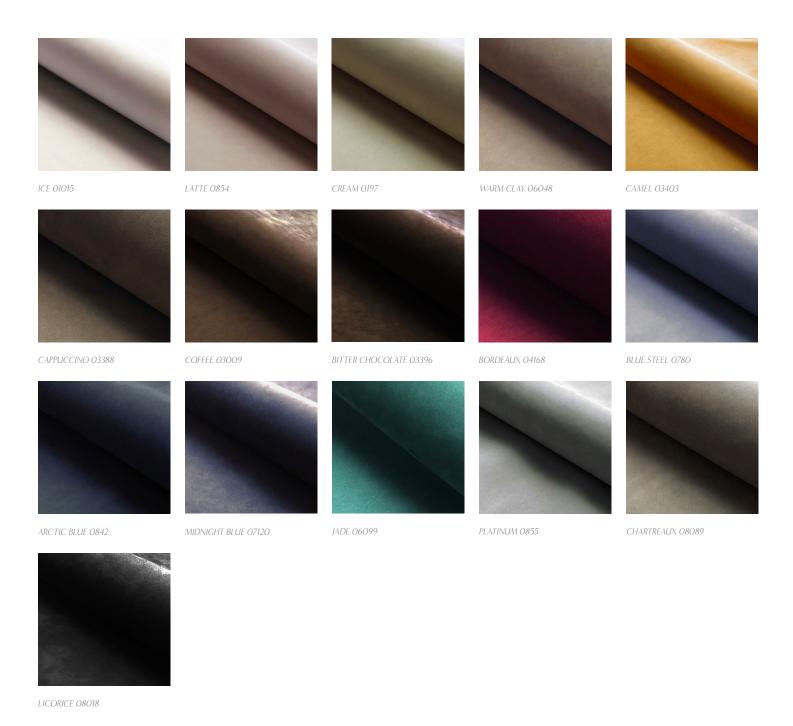

NE NUBUCK LEATHER CHARTREUX 08089



#### Description:

The extremely soft tactile hand of its surface makes our Nubuck unique. The meticulous buffing carried out on its surface provide delicacy and an inimitable class. Combined with an elegant selection of rich colours this article is impossible not to love at first touch.

Collection:

Fine Nubuck Leather

Composition:

Premium European Hides

Average Size:

50 - 54 square feet

Thickness:

1.O - 1.2 mm (ASTM D 1813)

Country of Origin:

Italy

Freight Code: EUO4

Characteristics: Testing & Certifications

Type of Tanning: Chrome Tanned

Type of Finish: Nubuck

Classification: Smooth / Medium traffic

Texture: Buffed

Flammability PASS CA117 2013
EN ISO 1021-1:2014 Cigarette

EN ISO 1021-1:2014 Cigarette

# ATELIER PURCELL

## COLORWAY



NOTES: