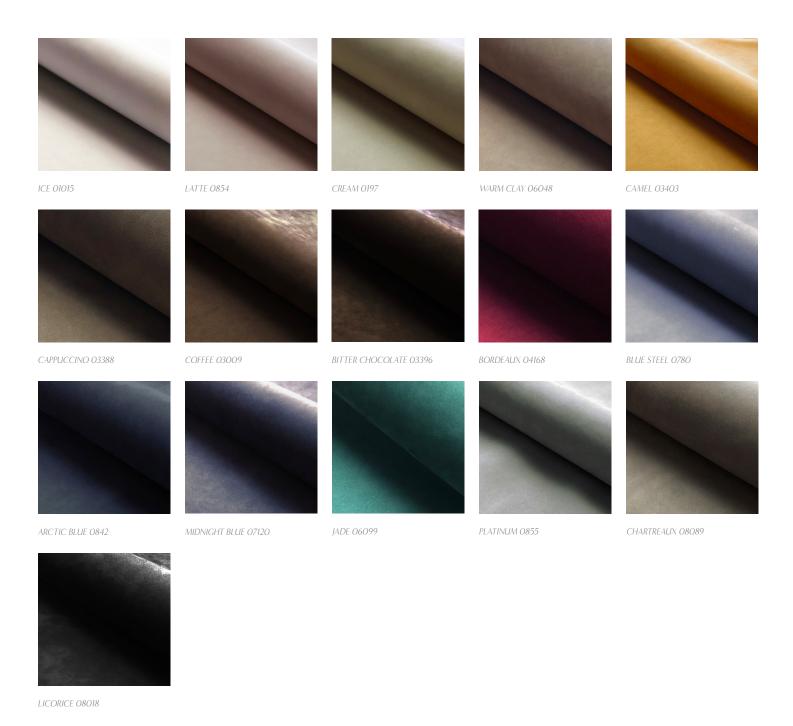

#### Description:

The extremely soft tactile hand of its surface makes our Nubuck unique. The meticulous buffing carried out on its surface provide delicacy and an inimitable class. Combined with an elegant selection of rich colours this article is impossible not to love at first touch.

#### Collection:

Fine Nubuck Leather

#### Composition:

Premium European Hides

Average Size:

50 - 54 square feet

Thickness:

1.O - 1.2 mm (ASTM D 1813)

Country of Origin:

Italy

Freight Code: EUO4

Characteristics: Testing & Certifications

Type of Tanning: Chrome Tanned

Type of Finish: Nubuck

Classification: Smooth / Medium traffic

Texture: Buffed

Flammability PASS CA117 2013
EN ISO 1021-1:2014 Cigarette

N ISO 1021-1:2014 Cigarette EN ISO 1021-2:2014 Match

# ATELIER PURCELL

### COLORWAY



NOTES: