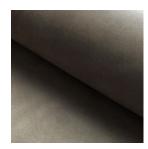

## FINE NUBUCK LEATHER ARCTIC BLUE 0842

The extremely soft tactile hand of its surface makes our Nubuck unique. The meticulous buffing carried out on its surface provide delicacy and an inimitable class. Combined with an elegant selection of rich colours this article is impossible not to love at first touch.

*Collection:* Fine Nubuck Leather

*Composition:* Premium European Hides *Average Size:* 50 - 54 square feet *Thickness:* 1.0 - 1.2 mm (ASTM D 1813)

> Country of Origin: Italy

> > Freight Code: EUO4

| Characteristics: |                         | Testing & Certifications     |
|------------------|-------------------------|------------------------------|
| Type of Tanning: | Chrome Tanned           |                              |
| Type of Finish:  | Nubuck                  |                              |
| Classification:  | Smooth / Medium traffic |                              |
| Texture:         | Buffed                  |                              |
| Flammability     | PASS                    | CA117 2013                   |
|                  |                         | EN ISO 1021-1:2014 Cigarette |
|                  |                         | EN ISO 1021-2:2014 Match     |