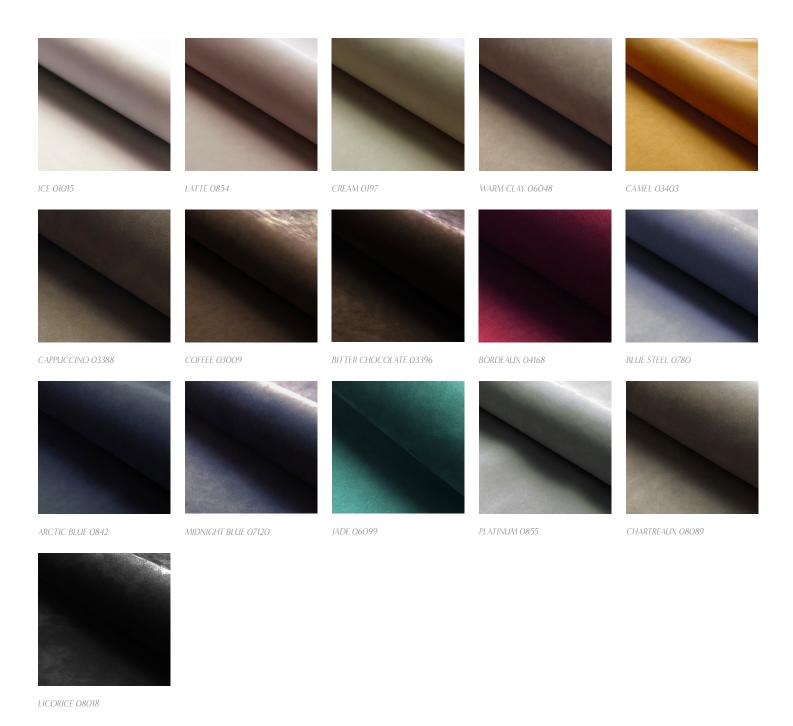

UE STEEL 0780



#### Description:

The extremely soft tactile hand of its surface makes our Nubuck unique. The meticulous buffing carried out on its surface provide delicacy and an inimitable class. Combined with an elegant selection of rich colours this article is impossible not to love at first touch.

#### Collection:

Fine Nubuck Leather

#### Composition:

Premium European Hides

Average Size:

50 - 54 square feet

Thickness:

1.O - 1.2 mm (ASTM D 1813)

Country of Origin:

Italy

Freight Code: EUO4

Characteristics: **Testing & Certifications** 

Type of Tanning: Chrome Tanned

Nubuck Type of Finish:

Classification: Smooth / Medium traffic

**Buffed** Texture:

**PASS** CA117 2013 Flammability

EN ISO 1021-1:2014 Cigarette EN ISO 1021-2:2014 Match

# ATELIER PURCELL

### COLORWAY



NOTES: