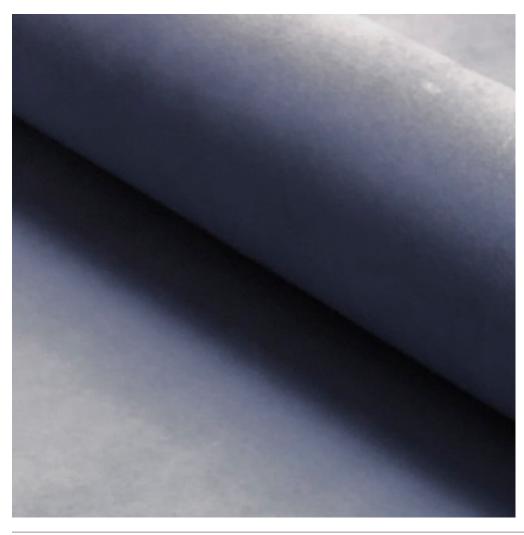

#### FINE NUBUCK LEATHER BLUE STEEL 0780

#### Description:

The extremely soft tactile hand of its surface makes our Nubuck unique. The meticulous buffing carried out on its surface provide delicacy and an inimitable class. Combined with an elegant selection of rich colours this article is impossible not to love at first touch.

#### Composition:

Premium European Hides

Average Size:

50 - 54 square feet

Thickness:

1.O - 1.2 mm (ASTM D 1813)

Country of Origin:

Italy

Freight Code: EUO4

Characteristics: **Testing & Certifications** 

Type of Tanning: Chrome Tanned

Nubuck Type of Finish:

Classification: Smooth / Medium traffic

**Buffed** Texture:

**PASS** CA117 2013 Flammability