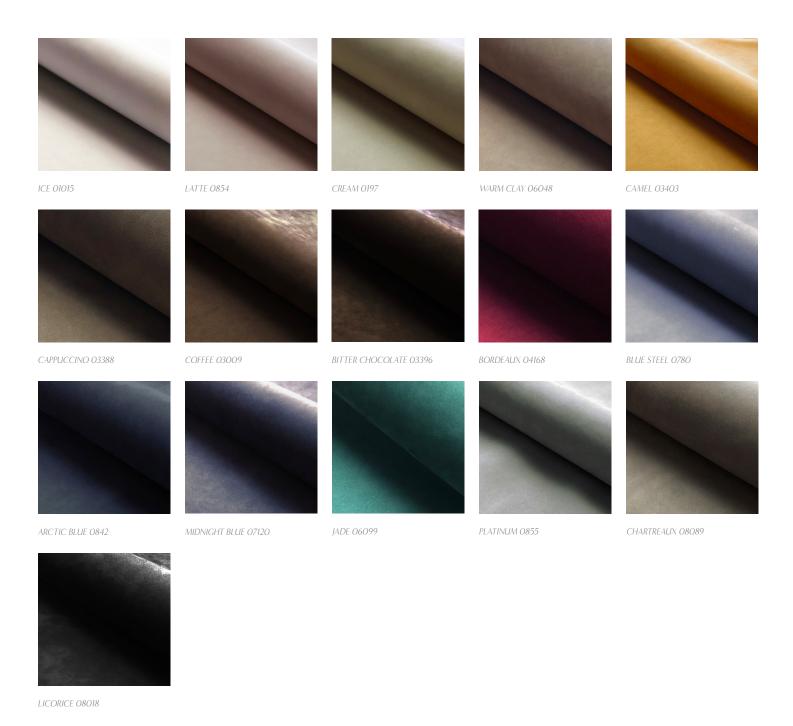

#### Description:

The extremely soft tactile hand of its surface makes our Nubuck unique. The meticulous buffing carried out on its surface provide delicacy and an inimitable class. Combined with an elegant selection of rich colours this article is impossible not to love at first touch.

#### Collection:

Fine Nubuck Leather

#### Composition:

Premium European Hides

Average Size:

50 - 54 square feet

Thickness:

1.O - 1.2 mm (ASTM D 1813)

Country of Origin:

Italy

Freight Code: EUO4

Characteristics: Testing & Certifications

Type of Tanning: Chrome Tanned

Type of Finish: Nubuck

Classification: Smooth / Medium traffic

Texture: Buffed

Flammability PASS CA117 2013
EN ISO 1021-1:2014 Cigarette

EN ISO 1021-1:2014 Cigarette EN ISO 1021-2:2014 Match

# ATELIER PURCELL

### COLORWAY



NOTES: