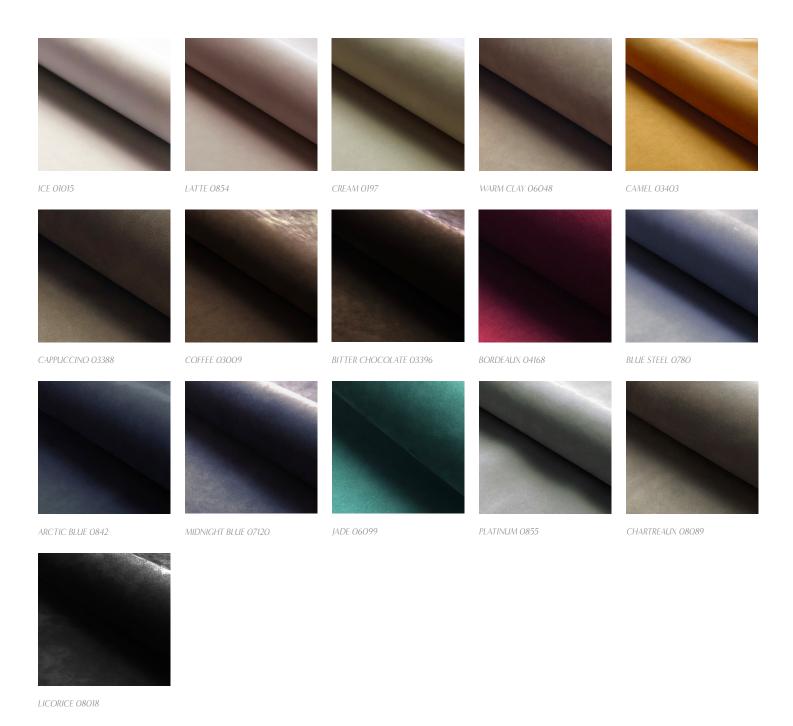

04168



#### Description:

The extremely soft tactile hand of its surface makes our Nubuck unique. The meticulous buffing carried out on its surface provide delicacy and an inimitable class. Combined with an elegant selection of rich colours this article is impossible not to love at first touch.

Collection:

Fine Nubuck Leather

Composition:

Premium European Hides

Average Size:

50 - 54 square feet

Thickness:

1.O - 1.2 mm (ASTM D 1813)

Country of Origin:

Italy

Freight Code: EUO4

Characteristics: Testing & Certifications

Type of Tanning: Chrome Tanned

Type of Finish: Nubuck

Classification: Smooth / Medium traffic

Texture: Buffed

Flammability PASS CA117 2013

EN ISO 1021-1:2014 Cigarette

EN ISO 1021-1:2014 Cigarette EN ISO 1021-2:2014 Match

# ATELIER PURCELL

### COLORWAY



NOTES: