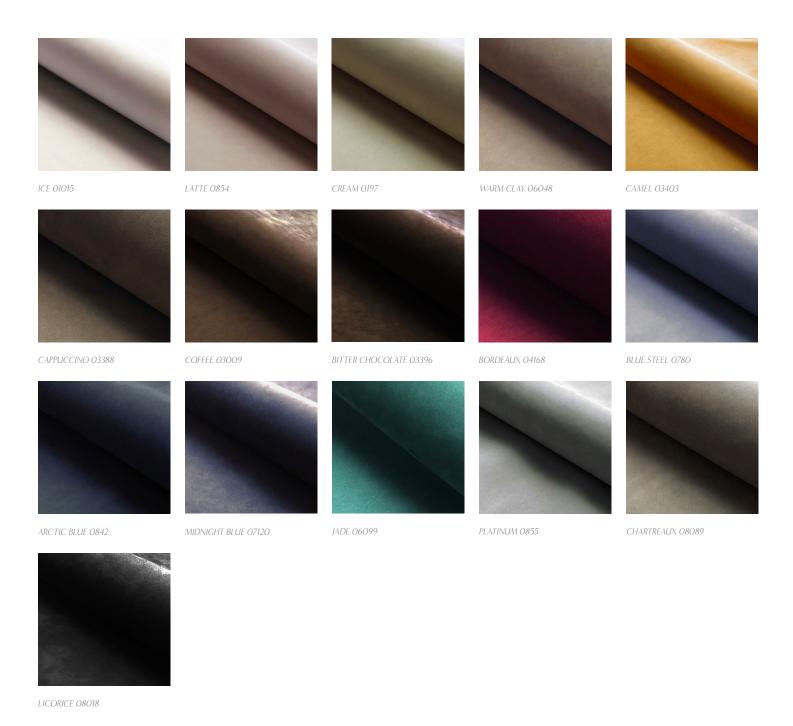

R BITTER CHOCOLATE 03396



#### Description:

The extremely soft tactile hand of its surface makes our Nubuck unique. The meticulous buffing carried out on its surface provide delicacy and an inimitable class. Combined with an elegant selection of rich colours this article is impossible not to love at first touch.

Collection:

Fine Nubuck Leather

Composition:

Premium European Hides

Average Size:

50 - 54 square feet

Thickness:

1.O - 1.2 mm (ASTM D 1813)

Country of Origin:

Italy

Freight Code: EUO4

Characteristics: **Testing & Certifications** 

Type of Tanning: Chrome Tanned

Nubuck Type of Finish:

Classification: Smooth / Medium traffic

**Buffed** Texture:

**PASS** CA117 2013 Flammability

EN ISO 1021-1:2014 Cigarette EN ISO 1021-2:2014 Match

# ATELIER PURCELL

## COLORWAY



NOTES: