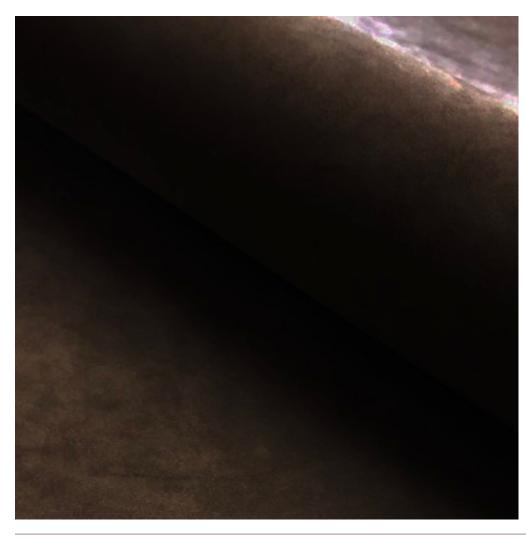

### FINE NUBUCK LEATHER BITTER CHOCOLATE 03396

#### Description:

The extremely soft tactile hand of its surface makes our Nubuck unique. The meticulous buffing carried out on its surface provide delicacy and an inimitable class. Combined with an elegant selection of rich colours this article is impossible not to love at first touch.

Collection:

Fine Nubuck Leather

Composition:

Premium European Hides

Average Size:

50 - 54 square feet

Thickness:

1.O - 1.2 mm (ASTM D 1813)