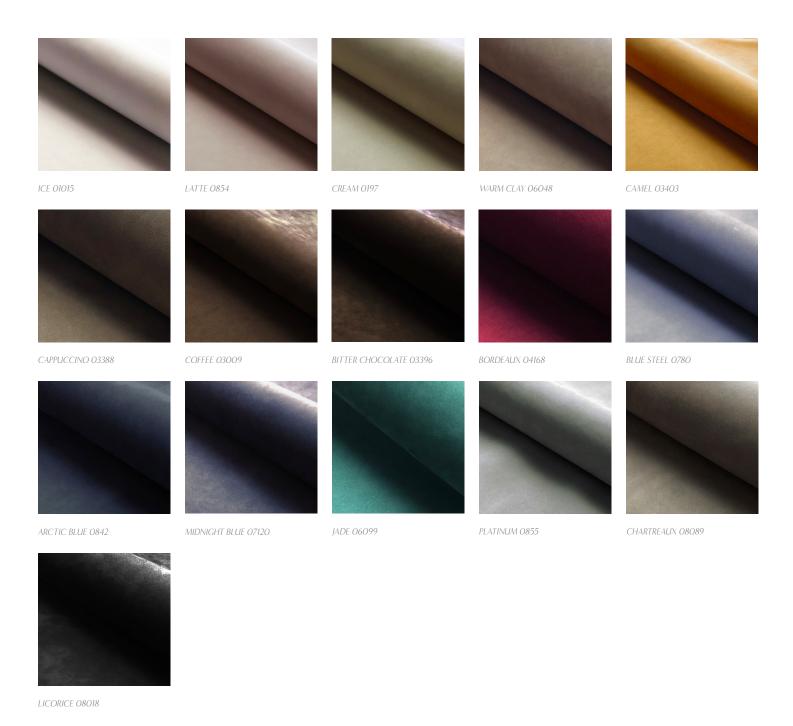

CK LEATHER COFFEE 03009



#### Description:

The extremely soft tactile hand of its surface makes our Nubuck unique. The meticulous buffing carried out on its surface provide delicacy and an inimitable class. Combined with an elegant selection of rich colours this article is impossible not to love at first touch.

Collection:

Fine Nubuck Leather

Composition:

Premium European Hides

Average Size:

50 - 54 square feet

Thickness:

1.O - 1.2 mm (ASTM D 1813)

Country of Origin:

Italy

Freight Code: EUO4

Characteristics: **Testing & Certifications** 

Type of Tanning: Chrome Tanned

Nubuck Type of Finish:

Classification: Smooth / Medium traffic

**Buffed** Texture:

**PASS** CA117 2013 Flammability

EN ISO 1021-1:2014 Cigarette EN ISO 1021-2:2014 Match

# ATELIER PURCELL

### COLORWAY



NOTES: