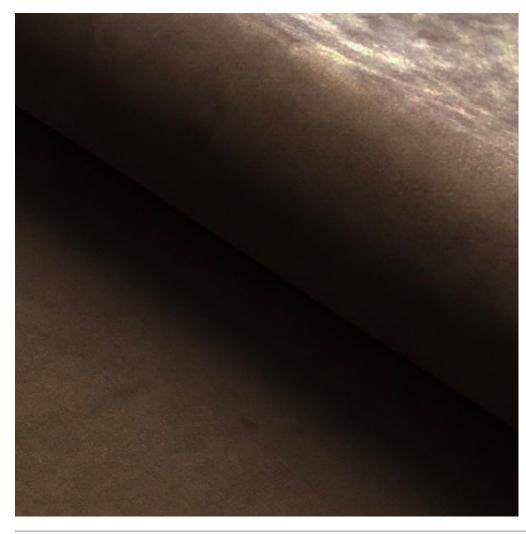

#### FINE NUBUCK LEATHER COFFEE 03009

#### Description:

The extremely soft tactile hand of its surface makes our Nubuck unique. The meticulous buffing carried out on its surface provide delicacy and an inimitable class. Combined with an elegant selection of rich colours this article is impossible not to love at first touch.

Collection:

Fine Nubuck Leather

Composition:

Premium European Hides

Average Size:

50 - 54 square feet

Thickness:

1.O - 1.2 mm (ASTM D 1813)