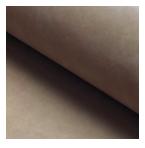

## FINE NUBUCK LEATHER CAPPUCCINO 03388

#### Description:

The extremely soft tactile hand of its surface makes our Nubuck unique. The meticulous buffing carried out on its surface provide delicacy and an inimitable class. Combined with an elegant selection of rich colours this article is impossible not to love at first touch.

*Collection:* Fine Nubuck Leather

*Composition:* Premium European Hides *Average Size:* 50 - 54 square feet *Thickness:* 1.0 - 1.2 mm (ASTM D 1813)

> Country of Origin: Italy

> > Freight Code: EUO4

| Characteristics: |                         | Testing & Certifications     |
|------------------|-------------------------|------------------------------|
| Type of Tanning: | Chrome Tanned           |                              |
| Type of Finish:  | Nubuck                  |                              |
| Classification:  | Smooth / Medium traffic |                              |
| Texture:         | Buffed                  |                              |
| Flammability     | PASS                    | CA117 2013                   |
|                  |                         | EN ISO 1021-1:2014 Cigarette |
|                  |                         | EN ISO 1021-2:2014 Match     |