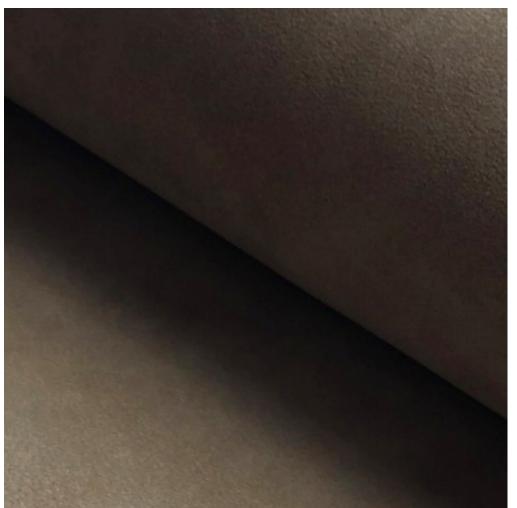

## FINE NUBUCK LEATHER CAPPUCCINO 03388

#### Description:

The extremely soft tactile hand of its surface makes our Nubuck unique. The meticulous buffing carried out on its surface provide delicacy and an inimitable class. Combined with an elegant selection of rich colours this article is impossible not to love at first touch.

*Collection:* Fine Nubuck Leather

*Composition:* Premium European Hides *Average Size:* 50 - 54 square feet *Thickness:* 1.0 - 1.2 mm (ASTM D 1813)

> Country of Origin: Italy

> > Freight Code: EUO4

| Characteristics: |                         | Testing & Certifications     |
|------------------|-------------------------|------------------------------|
| Type of Tanning: | Chrome Tanned           |                              |
| Type of Finish:  | Nubuck                  |                              |
| Classification:  | Smooth / Medium traffic |                              |
| Texture:         | Buffed                  |                              |
| Flammability     | PASS                    | CA117 2013                   |
|                  |                         | EN ISO 1021-1:2014 Cigarette |
|                  |                         | EN ISO 1021-2:2014 Match     |