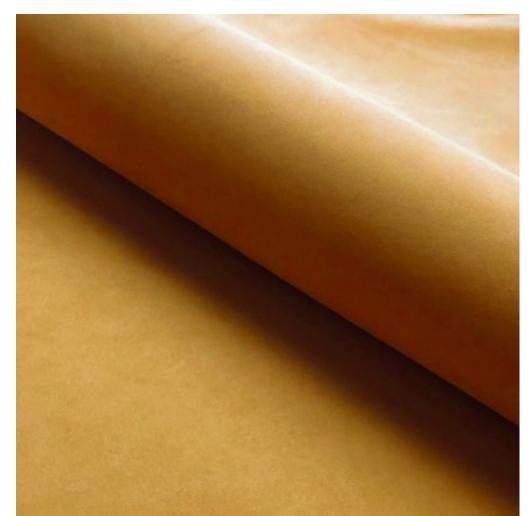

## FINE NUBUCK LEATHER CAMEL 03403

#### Description:

The extremely soft tactile hand of its surface makes our Nubuck unique. The meticulous buffing carried out on its surface provide delicacy and an inimitable class. Combined with an elegant selection of rich colours this article is impossible not to love at first touch.

*Collection:* Fine Nubuck Leather

*Composition:* Premium European Hides *Average Size:* 50 - 54 square feet *Thickness:* 1.0 - 1.2 mm (ASTM D 1813)

> Country of Origin: Italy

> > Freight Code: EUO4

| Characteristics: |                         | Testing & Certifications     |
|------------------|-------------------------|------------------------------|
| Type of Tanning: | Chrome Tanned           |                              |
| Type of Finish:  | Nubuck                  |                              |
| Classification:  | Smooth / Medium traffic |                              |
| Texture:         | Buffed                  |                              |
| Flammability     | PASS                    | CA117 2013                   |
|                  |                         | EN ISO 1021-1:2014 Cigarette |
|                  |                         | EN ISO 1021-2:2014 Match     |