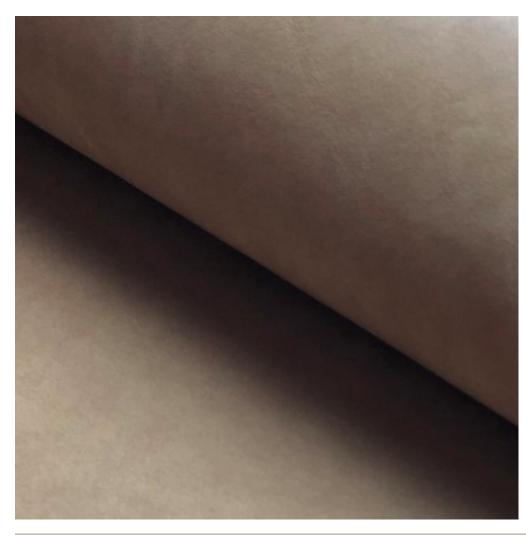

#### FINE NUBUCK LEATHER WARM CLAY 06048

#### Description:

The extremely soft tactile hand of its surface makes our Nubuck unique. The meticulous buffing carried out on its surface provide delicacy and an inimitable class. Combined with an elegant selection of rich colours this article is impossible not to love at first touch.