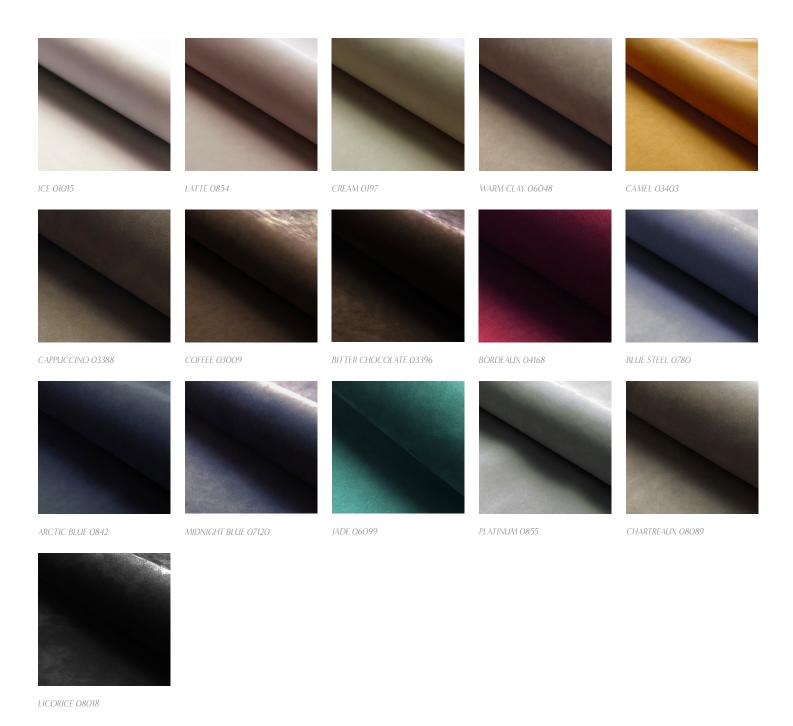

AY 06048



#### Description:

The extremely soft tactile hand of its surface makes our Nubuck unique. The meticulous buffing carried out on its surface provide delicacy and an inimitable class. Combined with an elegant selection of rich colours this article is impossible not to love at first touch.

Collection:

Fine Nubuck Leather

Composition:

Premium European Hides

Average Size:

50 - 54 square feet

Thickness:

1.O - 1.2 mm (ASTM D 1813)

Country of Origin:

Italy

Freight Code: EUO4

Characteristics: Testing & Certifications

Type of Tanning: Chrome Tanned

Type of Finish: Nubuck

Classification: Smooth / Medium traffic

Texture: Buffed

Flammability PASS CA117 2013
EN ISO 1021-1:2014 Cigarette

N ISO 1021-1:2014 Cigarette EN ISO 1021-2:2014 Match

# ATELIER PURCELL

### COLORWAY



NOTES: