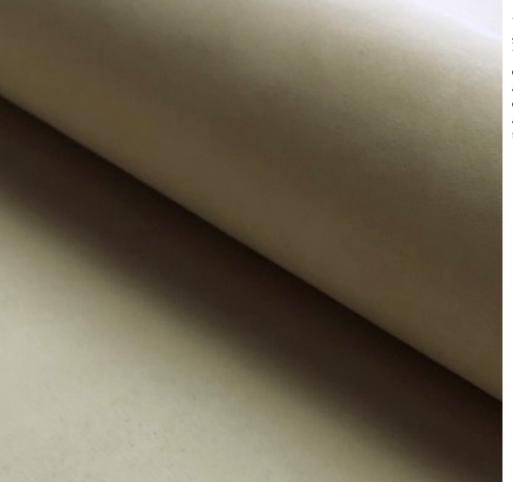

## FINE NUBUCK LEATHER CREAM 0197

#### Description:

The extremely soft tactile hand of its surface makes our Nubuck unique. The meticulous buffing carried out on its surface provide delicacy and an inimitable class. Combined with an elegant selection of rich colours this article is impossible not to love at first touch.

*Collection:* Fine Nubuck Leather

*Composition:* Premium European Hides *Average Size:* 50 - 54 square feet *Thickness:* 1.0 - 1.2 mm (ASTM D 1813)

> Country of Origin: Italy

> > Freight Code: EUO4

| Characteristics: |                         | Testing & Certifications                                               |
|------------------|-------------------------|------------------------------------------------------------------------|
| Type of Tanning: | Chrome Tanned           |                                                                        |
| Type of Finish:  | Nubuck                  |                                                                        |
| Classification:  | Smooth / Medium traffic |                                                                        |
| Texture:         | Buffed                  |                                                                        |
| Flammability     | PASS                    | CA117 2013<br>EN ISO 1021-1:2014 Cigarette<br>EN ISO 1021-2:2014 Match |
|                  |                         | EN 150 1021-2:2014 Match                                               |