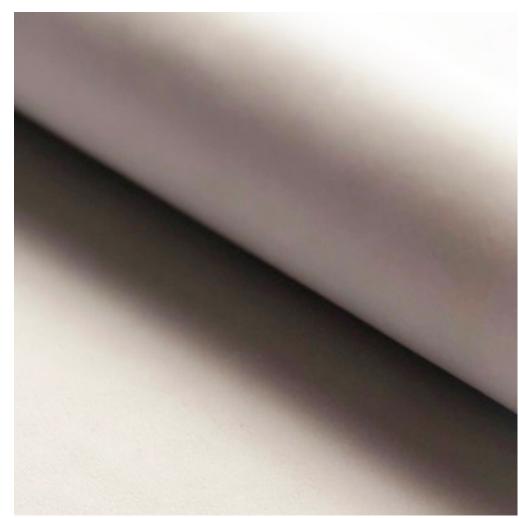

## FINE NUBUCK LEATHER ICE 01015

#### Description:

The extremely soft tactile hand of its surface makes our Nubuck unique. The meticulous buffing carried out on its surface provide delicacy and an inimitable class. Combined with an elegant selection of rich colours this article is impossible not to love at first touch.

*Collection:* Fine Nubuck Leather

Composition:

Premium European Hides *Average Size:* 50 - 54 square feet *Thickness:* 1.0 - 1.2 mm (ASTM D 1813)

> Country of Origin: Italy

> > Freight Code: EUO4

| Characteristics: |                         | Testing & Certifications     |
|------------------|-------------------------|------------------------------|
| Type of Tanning: | Chrome Tanned           |                              |
| Type of Finish:  | Nubuck                  |                              |
| Classification:  | Smooth / Medium traffic |                              |
| Texture:         | Buffed                  |                              |
| Flammability     | PASS                    | CA117 2013                   |
|                  |                         | EN ISO 1021-1:2014 Cigarette |
|                  |                         | EN ISO 1021-2:2014 Match     |