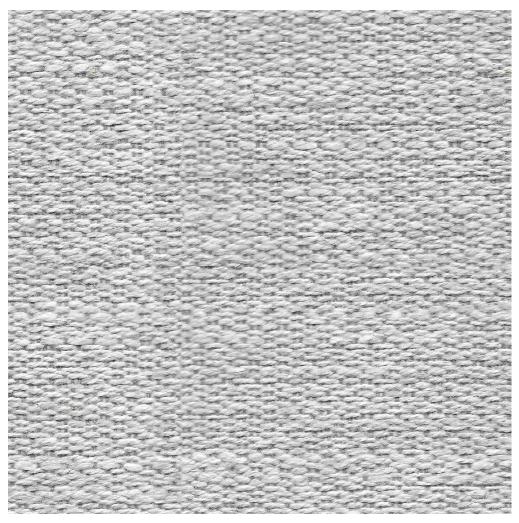

### KITTAN SAMOS DMOO302

#### Description:

Kittan has a mismatched weave creating a textured non-uniform surface which is juxtaposed with sophisticated selection of colours. From a distance this fabric appears monochrome, but as you approach it a second colour is revealed making it both subtle and intriguing.

#### Composition:

20% Cotton, 10% Linen, 25%Polyester, 45% Viscose *Width:* 

55" (140cm)

Vertical Repeat:

approx 2" (5 cm) *Horizontal Repeat:* 

approx 13/4" (4.4 cm)

Country of Origin:

Italy