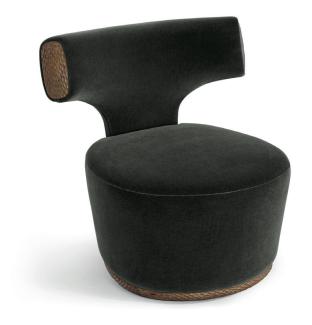

## YSABEL LOUNGE

## YSABEL LOUNGE

Standard Wood

COM Required:

Seat 3.2 m [3.5yd] Back 3.2 m [3.5 yd]

COL Required:

Seat 5.8 m<sup>2</sup> [63 ft<sup>2</sup>] Back 5.8 m<sup>2</sup> [63 ft<sup>2</sup>]

NOTES:

PLEASE CONFIRM DETAILS OF THIS TEAR SHEET WITH YOUR LOCAL SALES ASSOCIATE.