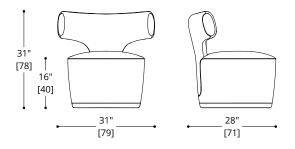

## YSABEL LOUNGE

Standard Wood

COM Required:

Seat 3.2 m [3.5yd] Back 3.2 m [3.5 yd]

COL Required:

Seat 5.8 m<sup>2</sup> [63 ft<sup>2</sup>] Back 5.8 m<sup>2</sup> [63 ft<sup>2</sup>]

NOTES:

PLEASE CONFIRM DETAILS OF THIS TEAR SHEET WITH YOUR LOCAL SALES ASSOCIATE.