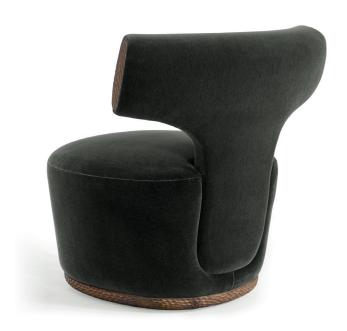

## YSABEL LOUNGE

Standard Wood

COM Required:

Seat 3.2 m [3.5yd] Back 3.2 m [3.5 yd]

COL Required:

Seat 5.8 m<sup>2</sup> [63 ft<sup>2</sup>] Back 5.8 m<sup>2</sup> [63 ft<sup>2</sup>]

NOTES:

PLEASE CONFIRM DETAILS OF THIS TEAR SHEET WITH YOUR LOCAL SALES ASSOCIATE.