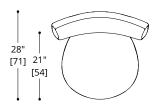

## YSABEL LOUNGE

Standard Wood

COM Required:

Seat 3.2 m [3.5yd] Back 3.2 m [3.5 yd]

COL Required:

Seat 5.8 m<sup>2</sup> [63 ft<sup>2</sup>] Back 5.8 m<sup>2</sup> [63 ft<sup>2</sup>]

NOTES:

PLEASE CONFIRM DETAILS OF THIS TEAR SHEET WITH YOUR LOCAL SALES ASSOCIATE.