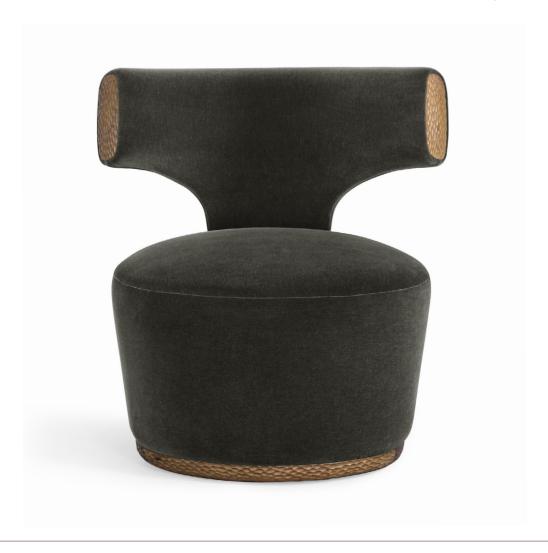

## YSABEL LOUNGE

## YSABEL LOUNGE

Standard Wood

COM Required:

Seat 3.2 m [3.5yd] Back 3.2 m [3.5 yd]

COL Required:

Seat 5.8 m<sup>2</sup> [63 ft<sup>2</sup>] Back 5.8 m<sup>2</sup> [63 ft<sup>2</sup>]

NOTES:

PLEASE CONFIRM DETAILS OF THIS TEAR SHEET WITH YOUR LOCAL SALES ASSOCIATE.