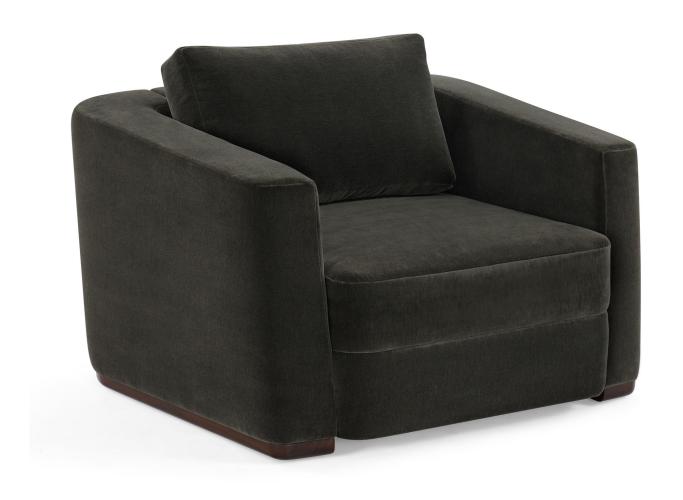

# **COL** Required

Base & Back: 10.8 m<sup>2</sup> [117 ft<sup>2</sup>]

Seat: 3.4 m<sup>2</sup> [36 ft<sup>2</sup>]

Back Pillow: 1.7 m<sup>2</sup> [1 ft<sup>2</sup>]



NOTES:

PLEASE CONFIRM DETAILS OF THIS TEAR SHEET WITH YOUR LOCAL SALES ASSOCIATE.

Purcell Design reserves the right to make technological and aesthetic improvements to its models, including changes to the sizes and materials, without notice. The technical drawings do not define the details of the product. The measurements shown are indicative and may undergo changes. In particular, the dimensions relevant to the padded parts are subject to usage tolerances over time caused by the normal adjustment of the padding. For specific information, please contact us directly or the dealer closest to you.

### TUYA LOUNGE CHAIR





## ATELIER PURCELL



#### **BASE**

All Standard Wood

#### **COM** Required

Base & Back: 6 m [6.5yd]

Seat: 1.4m [1.5 yd]

Back Pillow: 1 m [1 yd]

#### **COL** Required

Base & Back: 10.8 m<sup>2</sup> [117 ft<sup>2</sup>]

Seat: 2.5 m<sup>2</sup> [27 ft<sup>2</sup>]

Back Pillow: 1.7 m<sup>2</sup> [1 ft<sup>2</sup>]





NOTES: PLEASE CONFIRM DETAILS OF THIS TEAR SHEET WITH YOUR LOCAL SALES ASSOCIATE.

Purcell Design reserves the right to make technological and aesthetic improvements to its models, including changes to the sizes and materials, without notice. The technical drawings do not define the details of the product. The measurements shown are indicative and may undergo changes. In particular, the dimensions relevant to the padded parts are subject to usage tolerances over t