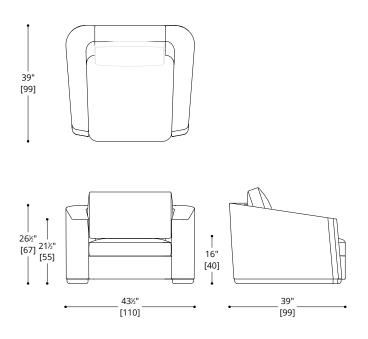

#### **BASE**

All Standard Wood

#### **COM** Required

Base & Back: 6 m [6.5yd]

Seat: 1.8m [2 yd]

Back Pillow: 1 m [1 yd]

#### **COL** Required

Base & Back: 10.8 m<sup>2</sup> [117 ft<sup>2</sup>]

Seat: 3.4 m<sup>2</sup> [36 ft<sup>2</sup>]

Back Pillow: 1.7 m<sup>2</sup> [1 ft<sup>2</sup>]

NOTES:

PLEASE CONFIRM DETAILS OF THIS TEAR SHEET WITH YOUR LOCAL SALES ASSOCIATE.

Purcell Design reserves the right to make technological and aesthetic improvements to its models, including changes to the sizes and materials, without notice. The technical drawings do not define the details of the product. The measurements shown are indicative and may undergo changes. In particular, the dimensions relevant to the padded parts are subject to usage tolerances over time caused by the normal adjustment of the padding. For specific information, please contact us directly or the dealer closest to you.