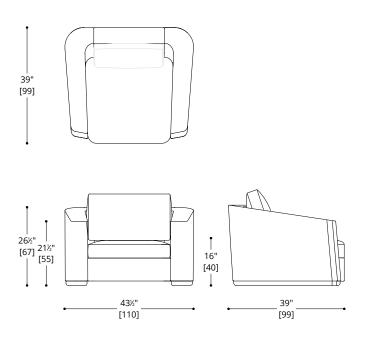

Purcell Design reserves the right to make technological and aesthetic improvements to its models, including changes to the sizes and materials, without notice. The technical drawings do not define the details of the product. The measurements shown are indicative and may undergo changes. In particular, the dimensions relevant to the padded parts are subject to usage tolerances over time caused by the normal adjustment of the padding. For specific information, please contact us directly or the dealer closest to you.