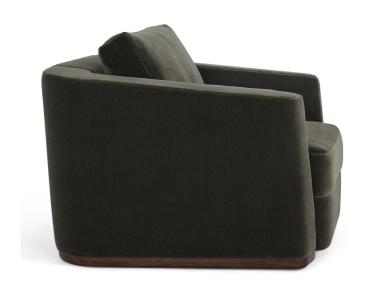

provements to its models, including changes to the sizes and materials, without notice. The technical drawings do not define the details of the product. The measurements shown are indicative and may undergo changes. In particular, the dimensions relevant to the padded parts are subject to usage tolerances over time caused by the normal adjustment of the padding. For specific information, please contact us directly or the dealer closest to you.

### TUYA LOUNGE CHAIR





## ATELIER PURCELL



#### **BASE**

All Standard Wood

#### **COM** Required

Base & Back: 6 m [6.5yd]

Seat: 1.4m [1.5 yd]

Back Pillow: 1 m [1 yd]

#### **COL** Required

Base & Back: 10.8 m<sup>2</sup> [117 ft<sup>2</sup>]

Seat: 2.5 m<sup>2</sup> [27 ft<sup>2</sup>]

Back Pillow: 1.7 m<sup>2</sup> [1 ft<sup>2</sup>]





NOTES: PLEASE CONFIRM DETAILS OF THIS TEAR SHEET WITH YOUR LOCAL SALES ASSOCIATE.

Purcell Design reserves the right to make technological and aesthetic improvements to its models, including changes to the sizes and materials, without notice. The technical drawings do not define the details of the product. The measurements shown are indicative and may undergo changes. In particular, the dimensions relevant to the padded parts are subject to usage tolerances over time caused by the normal adjustment of the padding. For specific information, please contact us directly or the dealer closest to you.