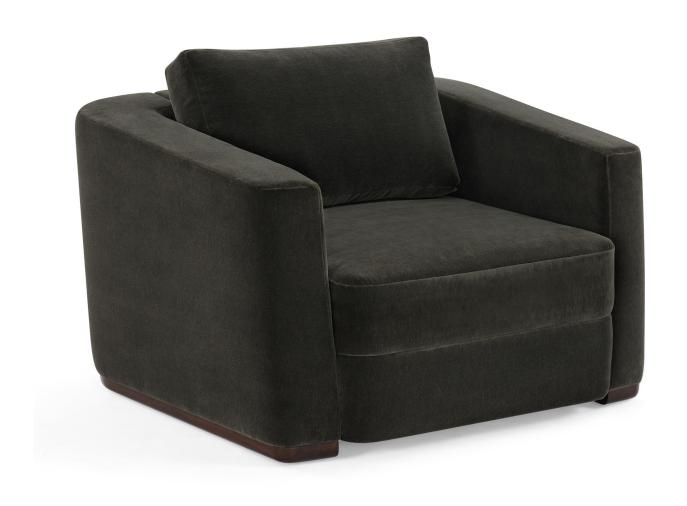

# ATELIER PURCELL

### TUYA LOUNGE CHAIR WITH LOOSE SEAT





## ATELIER PURCELL

### TUYA LOUNGE CHAIR WITH LOOSE SEAT



#### **BASE**

All Standard Wood

#### **COM** Required

Base & Back: 6 m [6.5yd]

Seat: 1.8m [2 yd]

Back Pillow: 1 m [1 yd]

#### **COL** Required

Base & Back: 10.8 m<sup>2</sup> [117 ft<sup>2</sup>]

Seat: 3.4 m<sup>2</sup> [36 ft<sup>2</sup>]

Back Pillow: 1.7 m<sup>2</sup> [1 ft<sup>2</sup>]



NOTES:

PLEASE CONFIRM DETAILS OF THIS TEAR SHEET WITH YOUR LOCAL SALES ASSOCIATE.

Purcell Design reserves the right to make technological and aesthetic improvements to its models, including changes to the sizes and materials, without notice. The technical drawings do not define the details of the product. The measurements shown are indicative and may undergo changes. In particular, the dimensions relevant to the padded parts ar