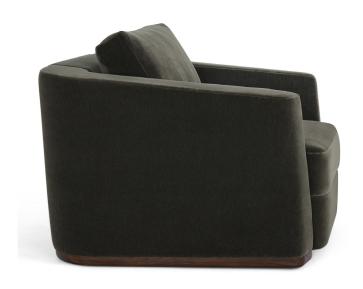

# ATELIER PURCELL

### TUYA LOUNGE CHAIR WITH LOOSE SEAT





## ATELIER PURCELL

### TUYA LOUNGE CHAIR WITH LOOSE SEAT



#### **BASE**

All Standard Wood

#### **COM** Required

Base & Back: 6 m [6.5yd]

Seat: 1.8m [2 yd]

Back Pillow: 1 m [1 yd]

#### **COL** Required

Base & Back: 10.8 m<sup>2</sup> [117 ft<sup>2</sup>]

Seat: 3.4 m<sup>2</sup> [36 ft<sup>2</sup>]

Back Pillow: 1.7 m<sup>2</sup> [1 ft<sup>2</sup>]



NOTES:

PLEASE CONFIRM DETAILS OF THIS TEAR SHEET WITH YOUR LOCAL SALES ASSOCIATE.

Purcell Design reserves the right to make technological and aesthetic improvements to its models, including changes to the sizes and materials, without notice. The technical drawings do not define the details of the product. The measurements shown are indicative and may undergo changes. In particular, the dimensions relevant to the padded parts are subject to usage tolerances over time caused by the normal ad