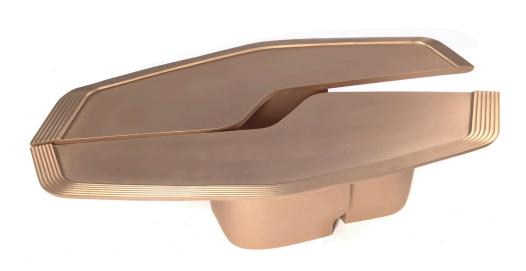

### SERPENTINE COFFEE TABLE

#### SERPENTINE COFFEE TABLE

#### **TOP & BASE**

Cast Natural Matt Bronze Cast Light Patina Bronze Cast Dark Patina Bronze

NOTES:

PLEASE CONFIRM DETAILS OF THIS TEAR SHEET WITH YOUR LOCAL SALES ASSOCIATE.

Purcell Design reserves the right to make technological and aesthetic improvements to its models, including changes to the sizes and materials, without notice. The technical drawings do not define the details of the product. The measurements shown are indicative and may undergo changes. In particular, the dimensions relevant to the padded parts are subject to usage tolerances over time caused by the normal adjustment of the padding. For specific information, please contact us directly or the dealer closest to you.