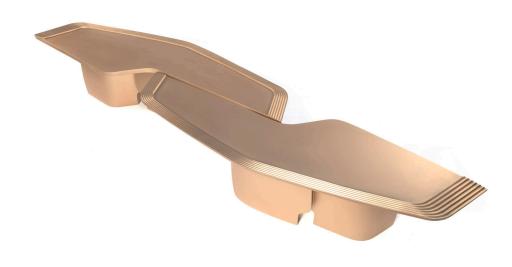

### SERPENTINE COFFEE TABLE

#### SERPENTINE COFFEE TABLE

#### **TOP & BASE**

Cast Natural Matt Bronze Cast Light Patina Bronze Cast Dark Patina Bronze

NOTES:

PLEASE CONFIRM DETAILS OF THIS TEAR SHEET WITH YOUR LOCAL SALES ASSOCIATE.

Purcell Design reserves the right to make technological and aesthetic improvements to its models, including changes to the sizes and materials, without notice. The technical drawings do not define the details of the product. The measurements shown are indicative and may undergo changes. In particular, the dimensions relevant to the padded parts are subject to usage tolerances over time caused by the normal adjustment of the padding. For specific information, please contact us directly or the dealer closest to you.