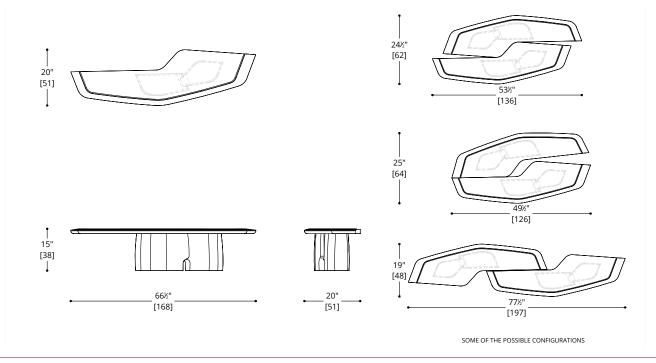

### SERPENTINE COFFEE TABLE

#### SERPENTINE COFFEE TABLE

#### **TOP & BASE**

Cast Natural Matt Bronze Cast Light Patina Bronze Cast Dark Patina Bronze

NOTES:

PLEASE CONFIRM DETAILS OF THIS TEAR SHEET WITH YOUR LOCAL SALES ASSOCIATE.

Purcell Design reserves the right to make technological and aesthetic improvements to its models, including changes to the sizes and materials, without notice. The technical drawings do not define the details of the product. The measurements shown are indicative and may undergo changes. In particular, the dimensions relevant to the padded parts are subject to usage tolerances over time caused by the normal adjustment of the padding. For specific information, please contact us directly or the dealer closest to you.