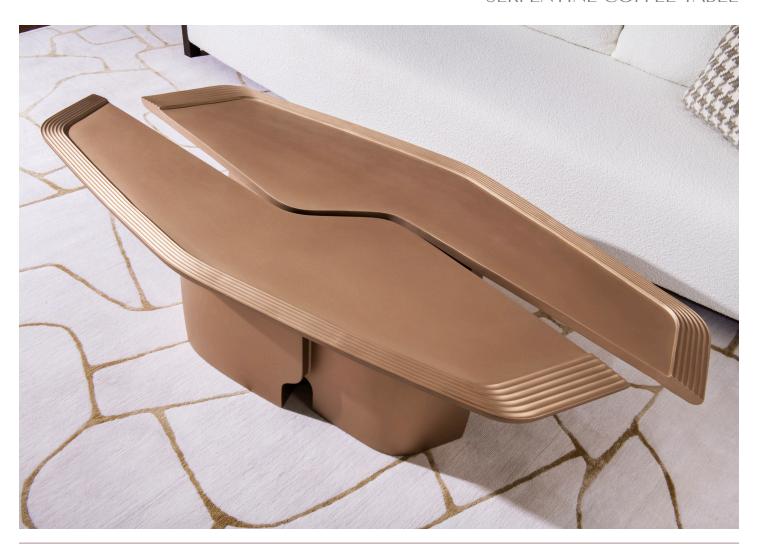

### SERPENTINE COFFEE TABLE

#### SERPENTINE COFFEE TABLE

#### **TOP & BASE**

Cast Natural Matt Bronze Cast Light Patina Bronze Cast Dark Patina Bronze

NOTES:

PLEASE CONFIRM DETAILS OF THIS TEAR SHEET WITH YOUR LOCAL SALES ASSOCIATE.

Purcell Design reserves the right to make technological and aesthetic improvements to its models, including changes to the sizes and materials, without notice. The technical drawings do not define the details of the product. The measurements shown are indicative and may undergo changes. In particular, the dimensions relevant to the padded parts are subject to usage tolerances over time caused by the normal adjustment of the padding. For specific information, please contact us directly or the dealer closest to you.