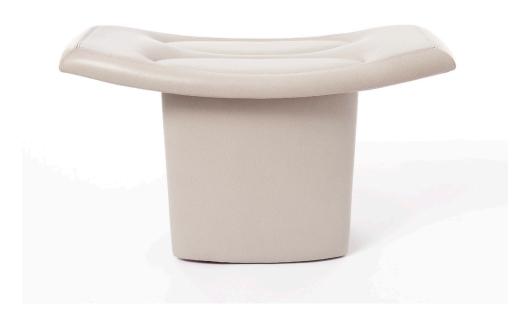

## SELLA STOOL

## **SELLA STOOL**

COM Required:

Legs: 1.8 m [2 yd]

Seat: 1.4 m [1.5 yd]

COL Required:

Legs: 3.3 m<sup>2</sup> [36 ft<sup>2</sup>]

Seat: 2.5m<sup>2</sup> [27 ft<sup>2</sup>]

NOTES: PLEASE CONFIRM DETAILS OF THIS TEAR SHEET WITH YOUR LOCAL SALES ASSOCIATE.