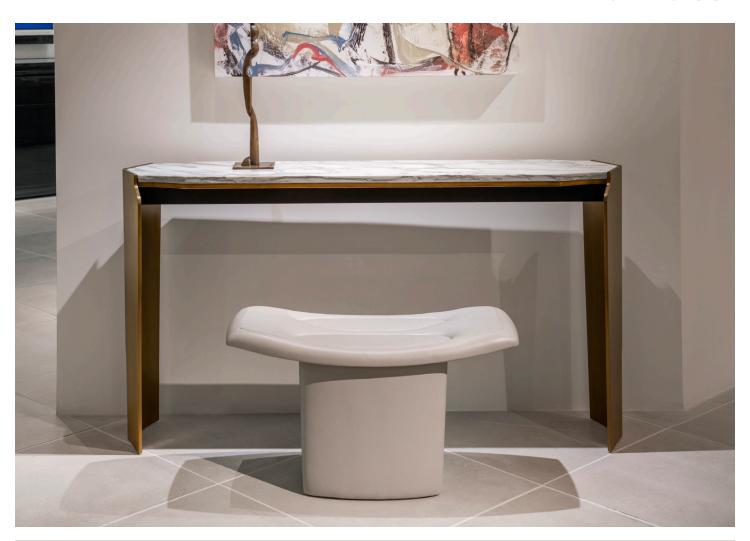

## ATELIER PURCELL

## SELLA STOOL





## ATELIER PURCELL

## **SELLA STOOL**

COM Required:

Legs: 1.8 m [2 yd]

Seat: 1.4 m [1.5 yd]

COL Required:

Legs: 3.3 m<sup>2</sup> [36 ft<sup>2</sup>]

Seat: 2.5m<sup>2</sup> [27 ft<sup>2</sup>]





NOTES: PLEASE CONFIRM DETAILS OF THIS TEAR SHEET WITH YOUR LOCAL SALES ASSOCIATE.

Purcell Design reserves the right to make technological and aesthetic improvements to its models, including changes to the sizes and materials, without notice. The technical drawings do not define the details of the product. The measurements shown are indicative and may undergo changes. In particular, the dimensions relevant to the padded parts are subject to usage tolerances over time caused by the normal adjustment of the padding. For specific information, please contact us directly or the dealer clos