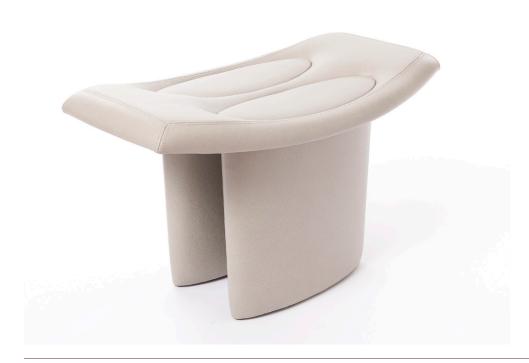

## SELLA STOOL

## **SELLA STOOL**

COM Required:

Legs: 1.8 m [2 yd]

Seat: 1.4 m [1.5 yd]

COL Required:

Legs: 3.3 m<sup>2</sup> [36 ft<sup>2</sup>]

Seat: 2.5m<sup>2</sup> [27 ft<sup>2</sup>]

NOTES: PLEASE CONFIRM DETAILS OF THIS TEAR SHEET WITH YOUR LOCAL SALES ASSOCIATE.