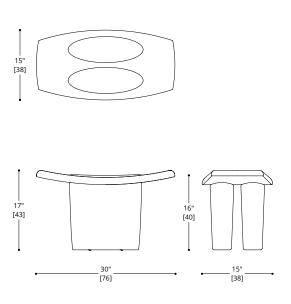

## **SELLA STOOL**

COM Required:

Legs: 1.8 m [2 yd]

Seat: 1.4 m [1.5 yd]

COL Required:

Legs: 3.3 m<sup>2</sup> [36 ft<sup>2</sup>]

Seat: 2.5m<sup>2</sup> [27 ft<sup>2</sup>]

NOTES: PLEASE CONFIRM DETAILS OF THIS TEAR SHEET WITH YOUR LOCAL SALES ASSOCIATE.