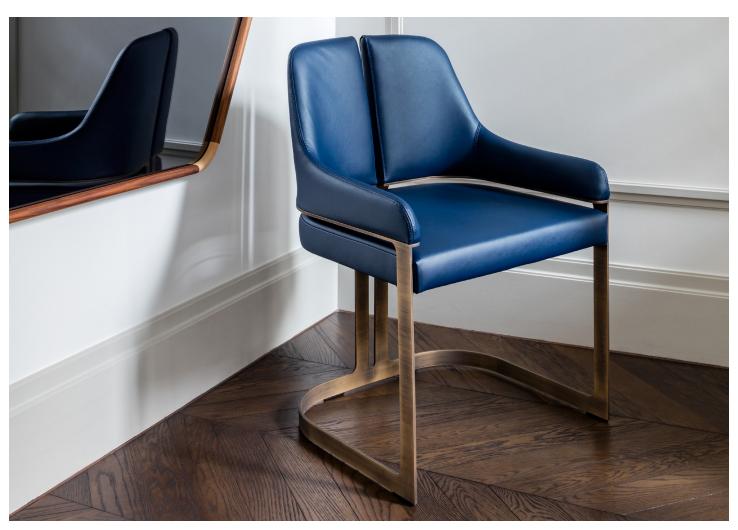

## PADUS SIDE DINING CHAIR

### PADUS SIDE DINING CHAIR

#### **LEGS**

Standard Metal: Bronze (SMB3O), Dark Bronze (SMDB31), Obsidian (SMO34), Brushed Brass (SMBB33), Brushed Stainless Steel (SMBS35),

COM Required: 3.2 m [3.5 yd]

COL Required: 5.9 m<sup>2</sup> [63 ft<sup>2</sup>]