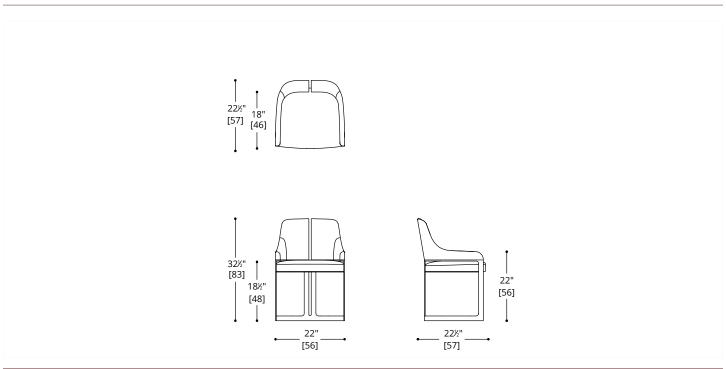

#### **LEGS**

Standard Metal: Bronze (SMB3O), Dark Bronze (SMDB31), Obsidian (SMO34), Brushed Brass (SMBB33), Brushed Stainless Steel (SMBS35),

COM Required: 3.2 m [3.5 yd]

COL Required: 5.9 m<sup>2</sup> [63 ft<sup>2</sup>]