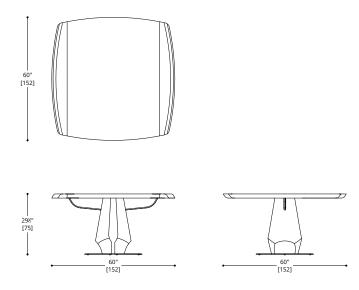

### HENLEY SQUARE DINING TABLES

### **SQUARE 60" DINING TABLE**

**TOP & BASE** 

Standard Walnut Standard Oak

#### BASE PLATE

Standard Metal: Obsidian (SMO34), Brushed Aluminium (SMBA39)

CONTACT AP FOR POSSIBLE OTHER OPTIONS

NOTES:

PLEASE CONFIRM DETAILS OF THIS TEAR SHEET WITH YOUR LOCAL SALES ASSOCIATE.