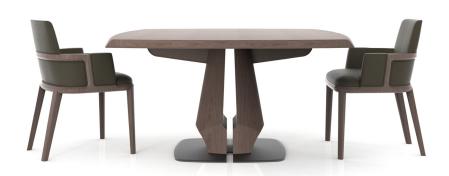

### HENLEY SQUARE DINING TABLES

### **SQUARE 72" DINING TABLE**

TOP & BASE

Standard Walnut Standard Oak

#### BASE PLATE

Standard Metal: Obsidian (SMO34), Brushed Aluminium (SMBA39)

CONTACT AP FOR POSSIBLE OTHER OPTIONS

NOTES:

PLEASE CONFIRM DETAILS OF THIS TEAR SHEET WITH YOUR LOCAL SALES ASSOCIATE.