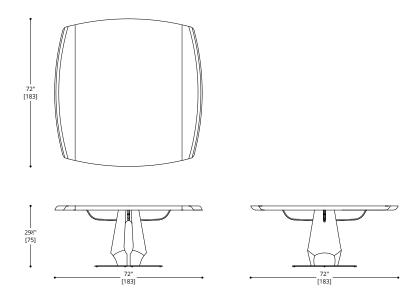

### HENLEY SQUARE DINING TABLES

### **SQUARE 72" DINING TABLE**

TOP & BASE

Standard Walnut Standard Oak

#### BASE PLATE

Standard Metal: Obsidian (SMO34), Brushed Aluminium (SMBA39)

CONTACT AP FOR POSSIBLE OTHER OPTIONS

NOTES:

PLEASE CONFIRM DETAILS OF THIS TEAR SHEET WITH YOUR LOCAL SALES ASSOCIATE.