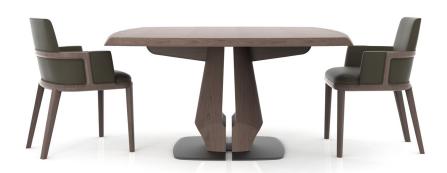

### HENLEY SQUARE DINING TABLES

### **SQUARE 56" DINING TABLE**

**TOP & BASE** 

Standard Walnut Standard Oak