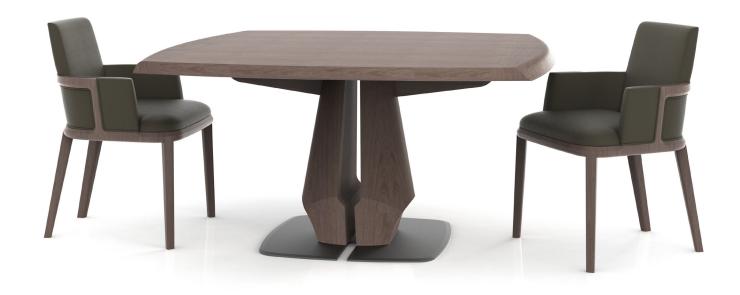

### HENLEY SQUARE DINING TABLES

### **SQUARE 56" DINING TABLE**

**TOP & BASE** 

Standard Walnut Standard Oak