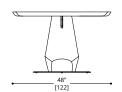

### HENLEY SQUARE DINING TABLES

### **SQUARE 48" DINING TABLE**

**TOP & BASE** 

Standard Walnut Standard Oak