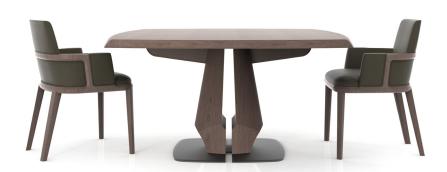

### HENLEY SQUARE DINING TABLES

### **SQUARE 48" DINING TABLE**

**TOP & BASE** 

Standard Walnut Standard Oak