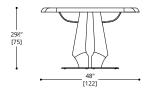

### HENLEY SQUARE DINING TABLES

### **SQUARE 48" DINING TABLE**

**TOP & BASE** 

Standard Walnut Standard Oak