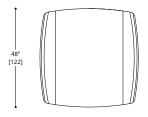

### HENLEY SQUARE DINING TABLES

### **SQUARE 48" DINING TABLE**

**TOP & BASE** 

Standard Walnut Standard Oak