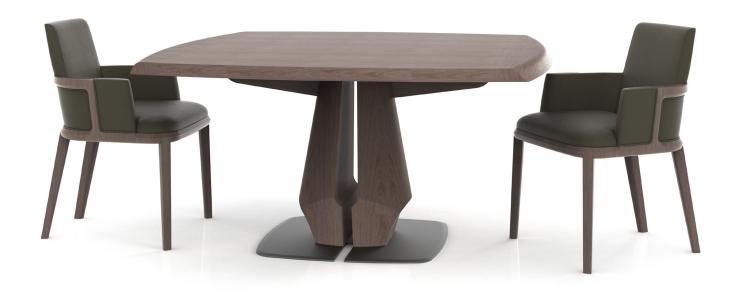

### HENLEY SQUARE DINING TABLES

### **SQUARE 56" DINING TABLE**

**TOP & BASE** 

Standard Walnut Standard Oak