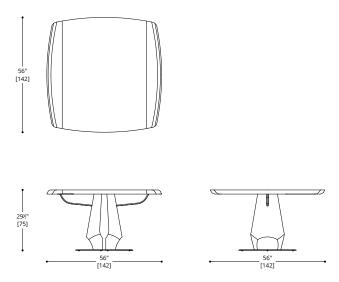

### HENLEY SQUARE DINING TABLES

### **SQUARE 56" DINING TABLE**

**TOP & BASE** 

Standard Walnut Standard Oak