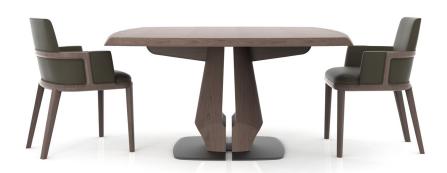

### HENLEY SQUARE DINING TABLES

### **SQUARE 60" DINING TABLE**

**TOP & BASE** 

Standard Walnut Standard Oak

#### BASE PLATE

Standard Metal: Obsidian (SMO34), Brushed Aluminium (SMBA39)

CONTACT AP FOR POSSIBLE OTHER OPTIONS

NOTES:

PLEASE CONFIRM DETAILS OF THIS TEAR SHEET WITH YOUR LOCAL SALES ASSOCIATE.