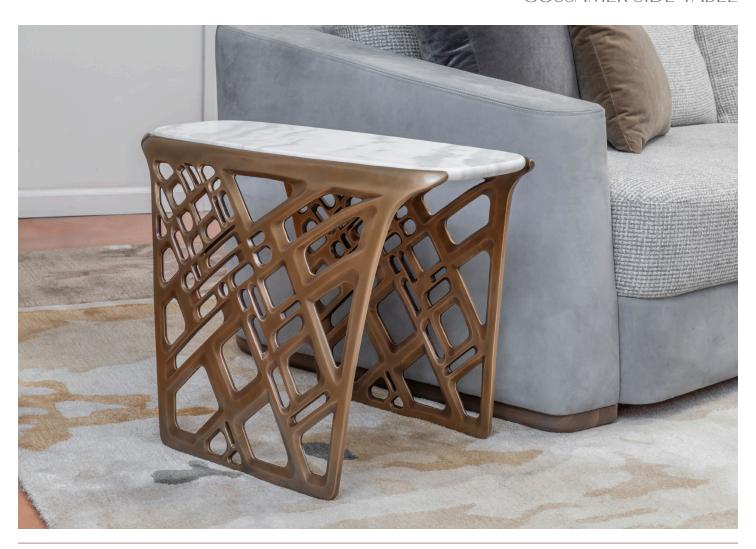

## GOSSAMER SIDE TABLE

### **GOSSAMER SIDE TABLE**

### **LEGS**

Cast Natural Matt Bronze Cast Light Patina Bronze Cast Dark Patina Bronze

### TOP

Nero Marquina Carrara

CONTACT AP FOR OTHER STONE OPTIONS.

NOTES:

PLEASE CONFIRM DETAILS OF THIS TEAR SHEET WITH YOUR LOCAL SALES ASSOCIATE.

Purcell Design reserves the right to make technological and aesthetic improvements to its models, including changes to the sizes and materials, without notice. The technical drawings do not define the details of the product. The measurements shown are indicative and may undergo changes. In particular, the dimensions relevant to the padded parts are subject to usage tolerances over time caused by the normal adjustment of the padding. For specific information, please contact us directly or the dealer closest to you.