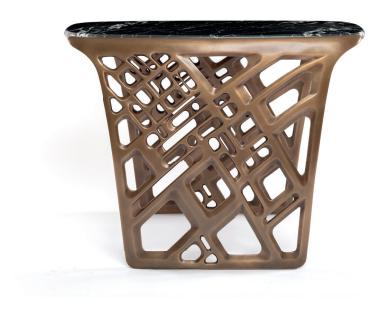

### **LEGS**

Cast Natural Matt Bronze Cast Light Patina Bronze Cast Dark Patina Bronze

### TOP

Nero Marquina Carrara

CONTACT AP FOR OTHER STONE OPTIONS.

NOTES:

PLEASE CONFIRM DETAILS OF THIS TEAR SHEET WITH YOUR LOCAL SALES ASSOCIATE.

Purcell Design reserves the right to make technological and aesthetic improvements to its models, including changes to the sizes and materials, without notice. The technical drawings do not define the details of the product. The measurements shown are indicative and may undergo changes. In particular, the dimensions relevant to the padded parts are subject to usage tolerances over time caused by the normal adjustment of the padding. For specific information, please contact us directly or the dealer closest to you.