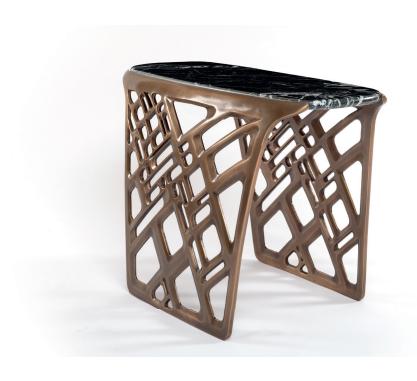

### **LEGS**

Cast Natural Matt Bronze Cast Light Patina Bronze Cast Dark Patina Bronze

### TOP

Nero Marquina Carrara

CONTACT AP FOR OTHER STONE OPTIONS.

NOTES:

PLEASE CONFIRM DETAILS OF THIS TEAR SHEET WITH YOUR LOCAL SALES ASSOCIATE.

Purcell Design reserves the right to make technological and aesthetic improvements to its models, including changes to the sizes and materials, without notice. The technical drawings do not define the details of the product. The measurements shown are indicative and may undergo changes. In particular, the dimensions relevant to the padded parts are subject to usage tolerances over time caused by the normal adjustment of the padding. For specific information, please contact us directly or the dealer closest to you.