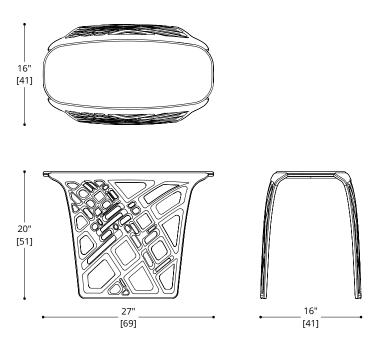

### **GOSSAMER SIDE TABLE**

### **LEGS**

Cast Natural Matt Bronze Cast Light Patina Bronze Cast Dark Patina Bronze

### TOP

Nero Marquina Carrara

CONTACT AP FOR OTHER STONE OPTIONS.

NOTES:

PLEASE CONFIRM DETAILS OF THIS TEAR SHEET WITH YOUR LOCAL SALES ASSOCIATE.

Purcell Design reserves the right to make technological and aesthetic improvements to its models, including changes to the sizes and materials, without notice. The technical drawings do not define the details of the product. The measurements shown are indicative and may undergo changes. In particular, the dimensions relevant to the padded parts are subject to usage tolerances over time caused by the normal adjustment of the padding. For specific information, please contact us directly or the dealer closest to you.