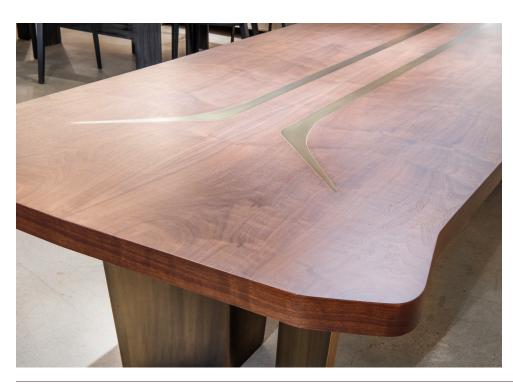

## ELYSIAN WOOD DINING TABLES

### ELYSIAN WOOD DINING TABLES

### BASE & INLAY

Lacquer Standard Wood

Standard Metal: Brushed Brass (SMBB33).

Hand Patinated Metal: Hand Patinated Light Bronze (HPLB36), Hand Patinated Dark Bronze (HPDB37).

NOTES:

PLEASE CONFIRM DETAILS OF THIS TEAR SHEET WITH YOUR LOCAL SALES ASSOCIATE.