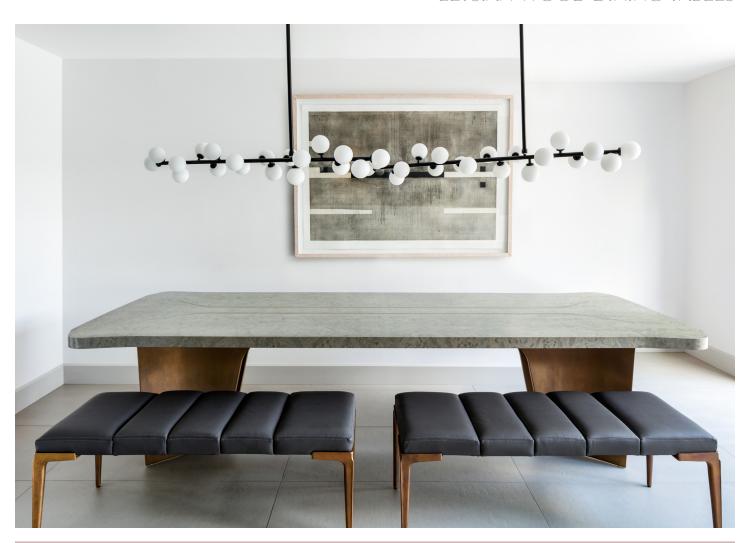

## ELYSIAN WOOD DINING TABLES

### ELYSIAN WOOD DINING TABLES

### TOP

Lacquer Standard Wood Premium Wood High Build Polished

### BASE & INLAY

Lacquer Standard Wood

Standard Metal: Brushed Brass (SMBB33).

Hand Patinated Metal: Hand Patinated Light Bronze (HPLB36), Hand Patinated Dark Bronze (HPDB37).

NOTES:

PLEASE CONFIRM DETAILS OF THIS TEAR SHEET WITH YOUR LOCAL SALES ASSOCIATE.