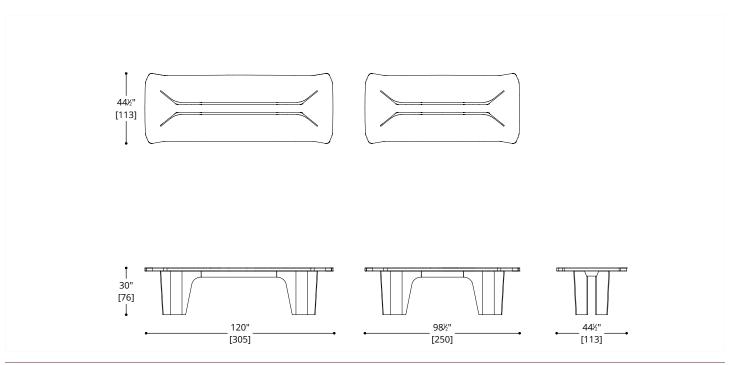

# ATELIER PURCELL

## ELYSIAN WOOD DINING TABLES





## ATELIER PURCELL

### ELYSIAN WOOD DINING TABLES



### TOP

Lacquer Standard Wood Premium Wood High Build Polished

### BASE & INLAY

Lacquer Standard Wood

Standard Metal: Brushed Brass (SMBB33).

Hand Patinated Metal: Hand Patinated Light Bronze (HPLB36), Hand Patinated Dark Bronze (HPDB37).



NOTES:

PLEASE CONFIRM DETAILS OF THIS TEAR SHEET WITH YOUR LOCAL SALES ASSOCIATE.

Purcell Design reserves the right to make technological and aesthetic improvements to its models, including changes to the sizes and materials, without notice. The technical drawings do not define the details of the product. The measurements shown are indicative and may undergo changes. In particular, the dimensions relevant to the padded parts are subject to usage tolerances over time caused by the normal adj