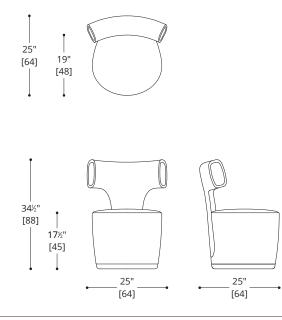

## YSABEL DINING CHAIR

#### BASE & BACK

Standard Wood

COM Required:

Seat 2.7 m [3 yd] Back 2.7 m [3 yd]

COL Required:

Seat 5 m<sup>2</sup> [54 ft<sup>2</sup>] Back 5 m<sup>2</sup> [54 ft<sup>2</sup>]