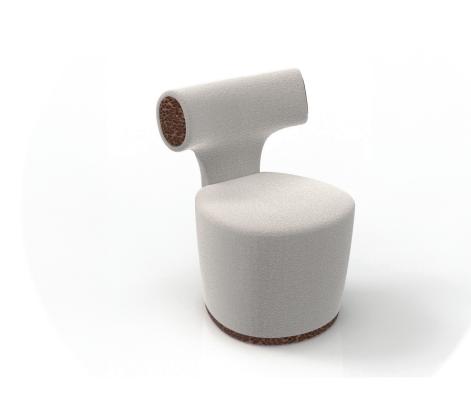

## YSABEL DINING CHAIR

#### BASE & BACK

Standard Wood

COM Required:

Seat 2.7 m [3 yd] Back 2.7 m [3 yd]

COL Required:

Seat 5 m<sup>2</sup> [54 ft<sup>2</sup>] Back 5 m<sup>2</sup> [54 ft<sup>2</sup>]