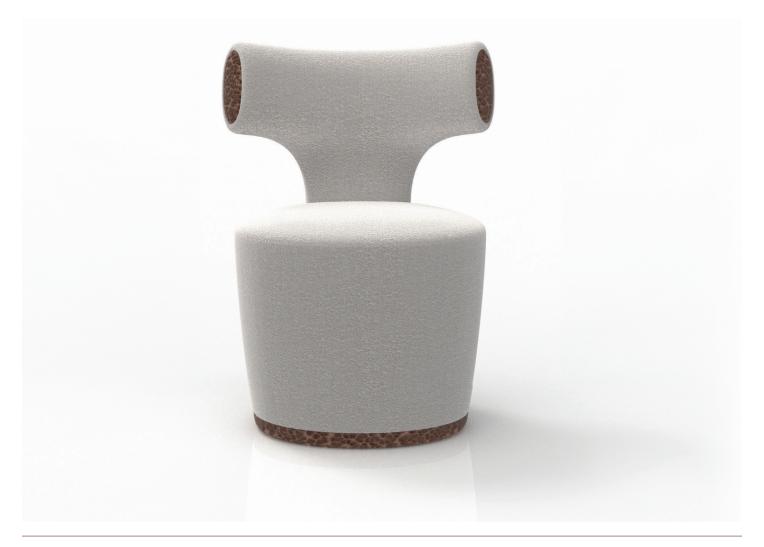

## YSABEL DINING CHAIR

#### BASE & BACK

Standard Wood

COM Required:

Seat 2.7 m [3 yd] Back 2.7 m [3 yd]

COL Required:

Seat 5 m<sup>2</sup> [54 ft<sup>2</sup>] Back 5 m<sup>2</sup> [54 ft<sup>2</sup>]