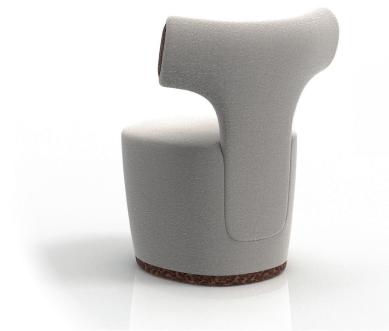

## YSABEL DINING CHAIR

#### BASE & BACK

Standard Wood

COM Required:

Seat 2.7 m [3 yd] Back 2.7 m [3 yd]

COL Required:

Seat 5 m<sup>2</sup> [54 ft<sup>2</sup>] Back 5 m<sup>2</sup> [54 ft<sup>2</sup>]