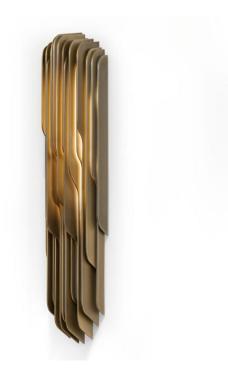

#### FINISH

Hand Patinated Metal: Hand Patinated Dark Bronze (HPDB37), Hand Patinated Light Bronze (HPLB36) to be confirmed.