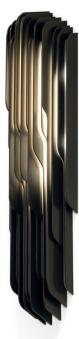

#### FINISH

Hand Patinated Metal: Hand Patinated Dark Bronze (HPDB37), Hand Patinated Light Bronze (HPLB36) to be confirmed.