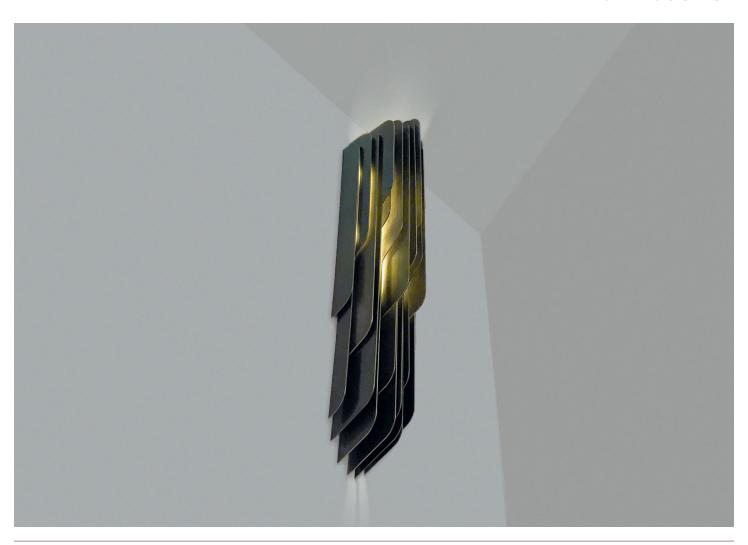

## WESLEY SCONCE

### WESLEY SCONCE

#### FINISH

Hand Patinated Metal: Hand Patinated Dark Bronze (HPDB37), Hand Patinated Light Bronze (HPLB36) to be confirmed.

#### LED TYPE

120V 18W 60Hz 3000K 90+CRI