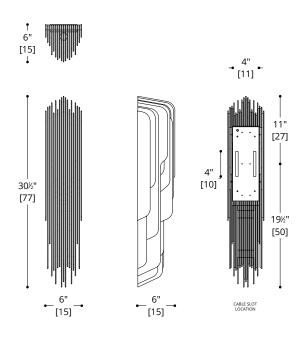

#### WEIGHT

10.5Kg / 23 Lbs

WESLEY SCONCE GENERALLY INSTOCK. WESLEY SCONCE IS MADE OF ETL AND TITEL 24 COMPLIANT COMPONENTS.

NOTES:

PLEASE CONFIRM DETAILS OF THIS TEAR SHEET WITH YOUR LOCAL SALES ASSOCIATE.