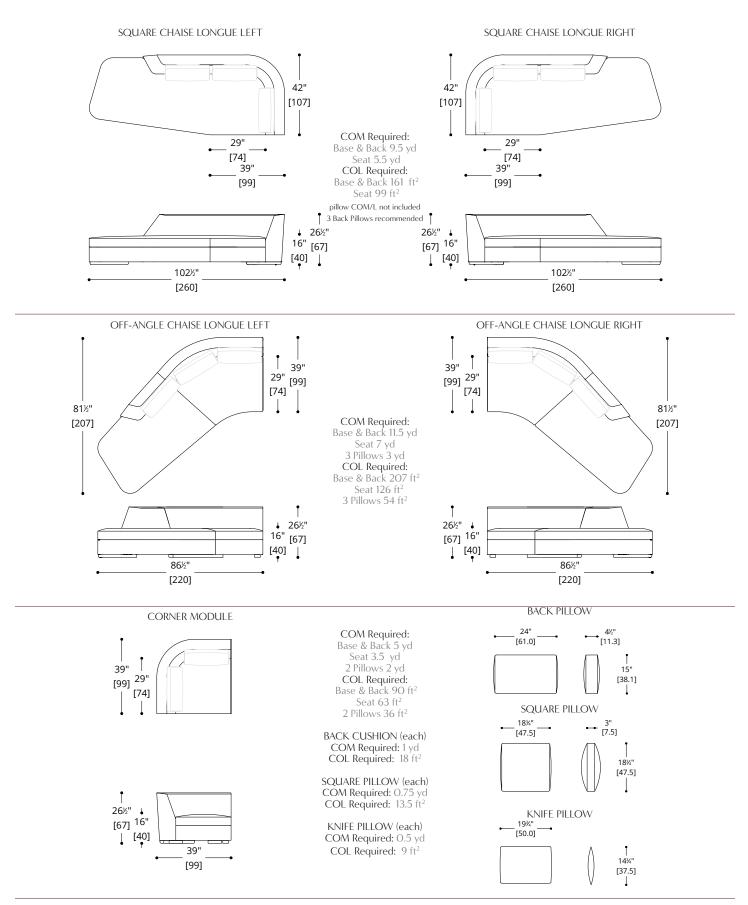

### TUYA SECTIONAL SOFA, Components

## TUYA SECTIONAL SOFA, Components

#### COM Required:

COM requirements are located on alongside their specification drawings.

#### COL Required:

COL requirements are located on alongside their specification drawings.