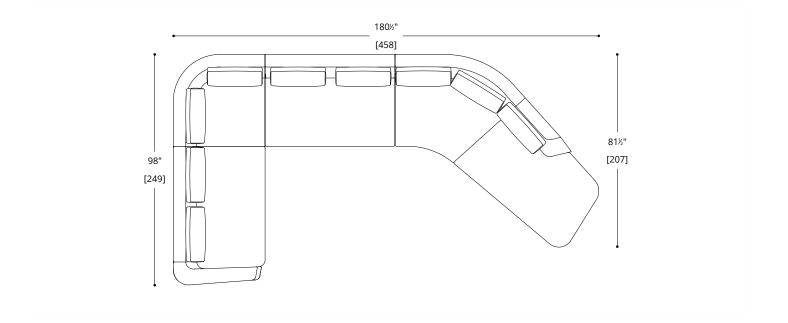

s are located on alongside their specification drawings.

#### COL Required:

COL requirements are located on alongside their specification drawings.





### NOTES: PLEASE CONFIRM DETAILS OF THIS TEAR SHEET WITH YOUR LOCAL SALES ASSOCIATE.

Purcell Design reserves the right to make technological and aesthetic improvements to its models, including changes to the sizes and materials, without notice. The technical drawings do not define the details of the product. The measurements shown are indicative and may undergo changes. In particular, the dimensions relevant to the padded parts are subject to usage tolerances over time caused by the normal adjustment of the padding. For specific information, please contact us directly or the dealer closest to you.

### TUYA SECTIONAL SOFA, Components





## TUYA SECTIONAL SOFA, Components





### TUYA SECTIONAL SOFA, Components



ALL DESIGNS ARE PROTECTED BY COPYRIGHT AND THE TRADEMARK LAWS OF THE U.S. & U.K - 2018 ATELIER PURCELL DESIGN COMPANY - INFO@ATELIERPURCELL.COM

### TUYA SECTIONAL SOFA, Components



ALL DESIGNS ARE PROTECTED BY COPYRIGHT AND THE TRADEMARK LAWS OF THE U.S. & U.K - 2018 ATELIER PURCELL IS A PURCELL DESIGN COMPANY - INFO@ATELIERPURCELL.COM