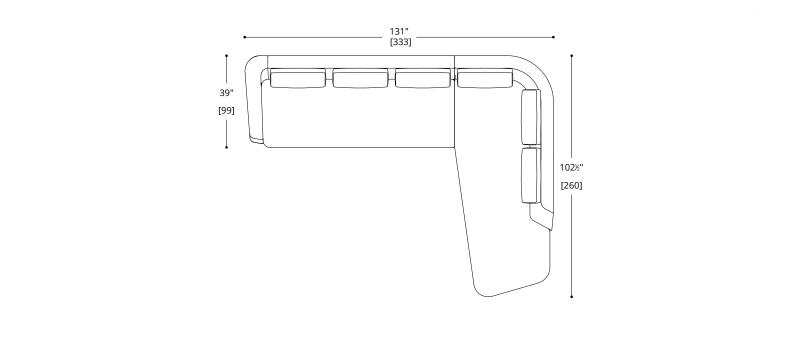

are located on alongside their specification drawings.

#### COL Required:

COL requirements are located on alongside their specification drawings.





### NOTES: PLEASE CONFIRM DETAILS OF THIS TEAR SHEET WITH YOUR LOCAL SALES ASSOCIATE.

Purcell Design reserves the right to make technological and aesthetic improvements to its models, including changes to the sizes and materials, without notice. The technical drawings do not define the details of the product. The measurements shown are indicative and may undergo changes. In particular, the dimensions relevant to the padded parts are subject to usage tolerances over time caused by the normal adjustment of the padding. For specific information, please contact us directly or the dealer closest to you.

### TUYA SECTIONAL SOFA, Components





## TUYA SECTIONAL SOFA, Components





### TUYA SECTIONAL SOFA, Components



ALL DESIGNS ARE PROTECTED BY COPYRIGHT AND THE TRADEMARK LAWS OF THE U.S. & U.K - 2018 ATELIER PURCELL DESIGN COMPANY - INFO@ATELIERPURCELL.COM

### TUYA SECTIONAL SOFA, Components



ALL DESIGNS ARE PROTECTED BY COPYRIGHT AND THE TRADEMARK LAWS OF THE U.S. & U.K - 2018 ATELIER PURCELL IS A PURCELL DESIGN COMPANY - INFO@ATELIERPURCELL.COM