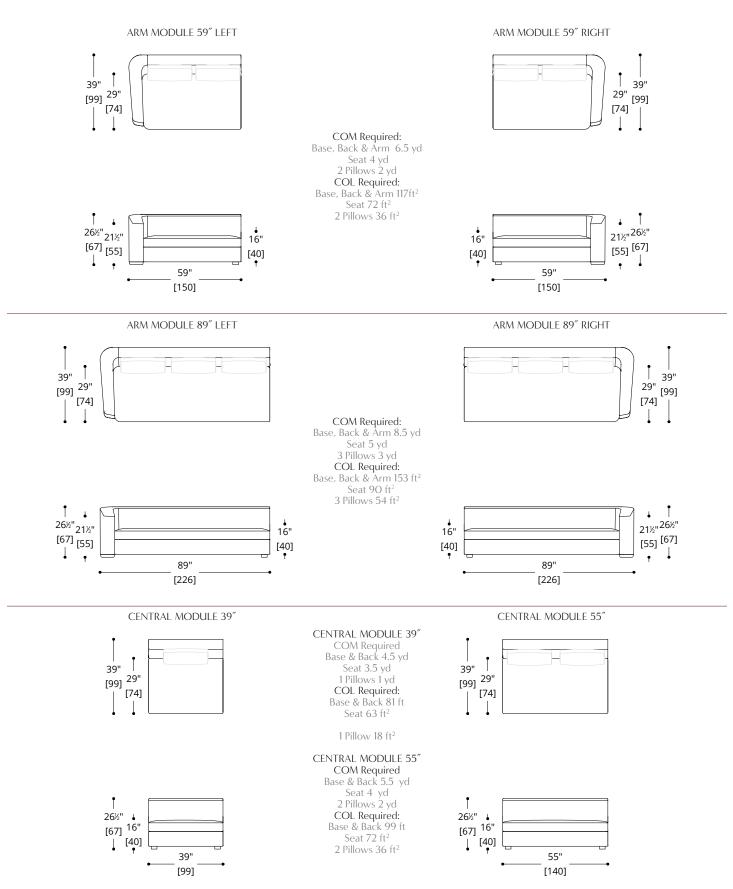

### TUYA SECTIONAL SOFA, Components

## TUYA SECTIONAL SOFA, Components

#### COM Required:

COM requirements are located on alongside their specification drawings.

#### COL Required:

COL requirements are located on alongside their specification drawings.