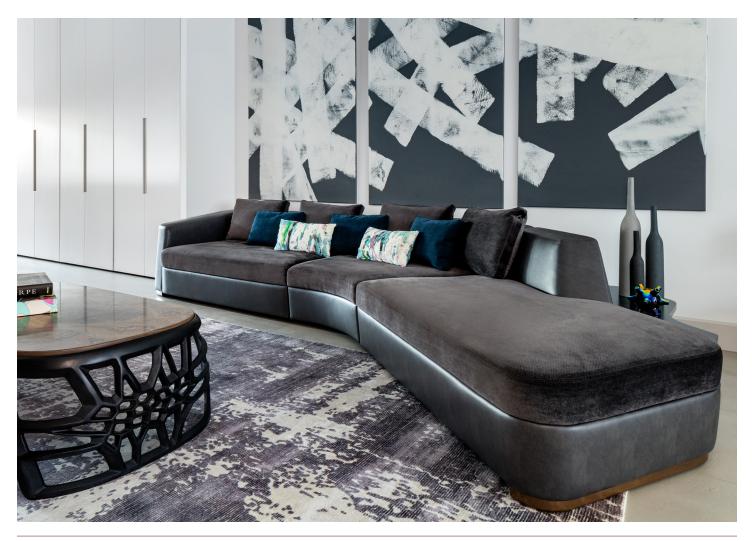

### TUYA SECTIONAL SOFA





### TUYA SECTIONAL SOFA

FEET

All Standard Wood

#### COM Required:

COM requirements are located on alongside their specification drawings.

#### COL Required:

COL requirements are located on alongside their specification drawings.





### NOTES: PLEASE CONFIRM DETAILS OF THIS TEAR SHEET WITH YOUR LOCAL SALES ASSOCIATE.

Purcell Design reserves the right to make technological and aesthetic improvements to its models, including changes to the sizes and materials, without notice. The technical drawings do not define the details of the product. The measurements shown are indicative and may undergo changes. In particular, the dimensions relevant to the padded parts are subject to usage tolerances over time caused by the normal adjustment of the padding. For specific information, please