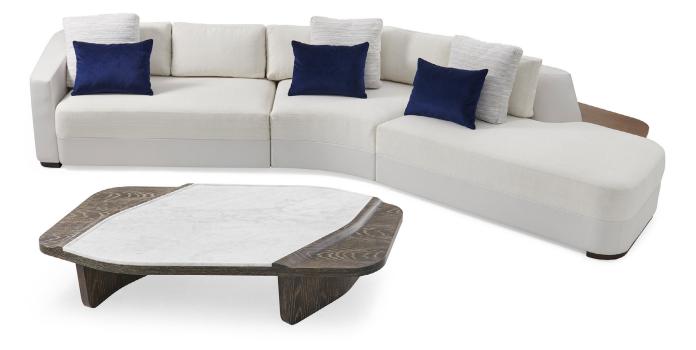

### TUYA SECTIONAL SOFA





### TUYA SECTIONAL SOFA

FEET

All Standard Wood

#### COM Required:

COM requirements are located on alongside their specification drawings.

#### COL Required:

COL requirements are located on alongside their specification drawings.





### NOTES: PLEASE CONFIRM DETAILS OF THIS TEAR SHEET WITH YOUR LOCAL SALES ASSOCIATE.

Purcell Design reserves the right to make technological and aesthetic improvements to its models, including changes to the sizes and materials, without notice. The technical drawings do not define the details of the product. The measurements shown are indicative and may undergo changes. In particular, the dimensions relevant to the padded parts are subject to usage tolerances over time caused by the normal adjustment of the padding. For specific information, please c