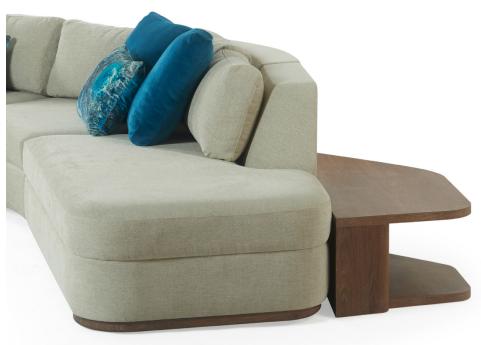

# ATELIER PURCELL

### TUYA SECTIONAL BACK SOFA TABLE





## ATELIER PURCELL

#### TUYA SECTIONAL BACK SOFA TABLE



#### **FINISH**

Lacquer Standard Wood Premium Wood High Build Polished

AVAILABLE IN RIGHT OR LEFT VERSION



NOTES:

PLEASE CONFIRM DETAILS OF THIS TEAR SHEET WITH YOUR LOCAL SALES ASSOCIATE.

Purcell Design reserves the right to make technological and aesthetic improvements to its models, including changes to the sizes and materials, without notice. The technical drawings do not define the details of the product. The measurements shown are indicative and may undergo changes. In particular, the dimensions relevant to the padded parts are subject to usage tolerances over time caused by the normal adjustment of the padding. For specific information, please contact us directly or the dealer closest to you.