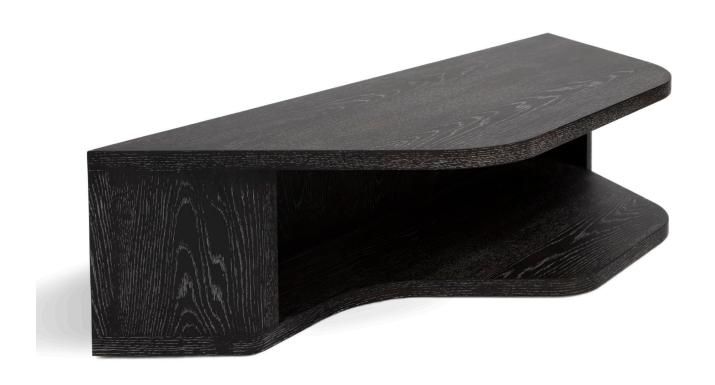

# ATELIER PURCELL

### TUYA SECTIONAL BACK SOFA TABLE





## ATELIER PURCELL

#### TUYA SECTIONAL BACK SOFA TABLE



#### **FINISH**

Lacquer Standard Wood Premium Wood High Build Polished

AVAILABLE IN RIGHT OR LEFT VERSION



NOTES:

PLEASE CONFIRM DETAILS OF THIS TEAR SHEET WITH YOUR LOCAL SALES ASSOCIATE.

Purcell Design reserves the right to make technological and aesthetic improvements to its models, including changes to the sizes and materials, without notice. The technical drawings do not define the details of the product. The measurements shown are indicative and may undergo changes. In particular, the dimensions relevant to the padded parts are subject to usage tolerances over time caused by the normal adjustment of the padding. For specific information, please contact us directly or the dealer closest to you.