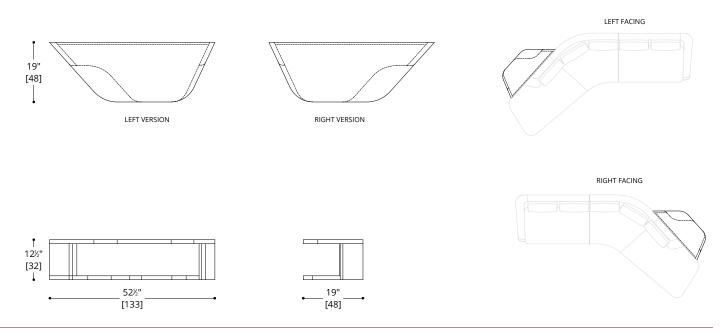

#### **FINISH**

Lacquer Standard Wood Premium Wood High Build Polished

AVAILABLE IN RIGHT OR LEFT VERSION

NOTES:

PLEASE CONFIRM DETAILS OF THIS TEAR SHEET WITH YOUR LOCAL SALES ASSOCIATE.

Purcell Design reserves the right to make technological and aesthetic improvements to its models, including changes to the sizes and materials, without notice. The technical drawings do not define the details of the product. The measurements shown are indicative and may undergo changes. In particular, the dimensions relevant to the padded parts are subject to usage tolerances over time caused by the normal adjustment of the padding. For specific information, please contact us directly or the dealer closest to you.