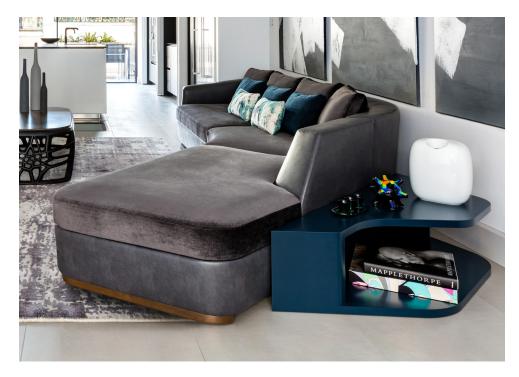

# ATELIER PURCELL

### TUYA SECTIONAL BACK SOFA TABLE





## ATELIER PURCELL

#### TUYA SECTIONAL BACK SOFA TABLE



#### **FINISH**

Lacquer Standard Wood Premium Wood High Build Polished

AVAILABLE IN RIGHT OR LEFT VERSION



NOTES:

PLEASE CONFIRM DETAILS OF THIS TEAR SHEET WITH YOUR LOCAL SALES ASSOCIATE.

Purcell Design reserves the right to make technological and aesthetic improvements to its models, including changes to the sizes and materials, without notice. The technical drawings do not define the details of the product. The measurements shown are indicative and may undergo changes. In particular, the dimensions relevant to the padded parts are subject to usage tolerances over time caused by the normal adjustment of the padding. For specific information, please contact us directly or the dealer closest to you.