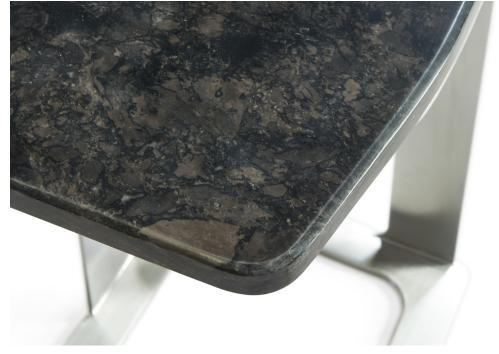

#### TOP

Lacquer Standard Wood High Build Polished

Carrara Other mable options available in 20mm, please inquire.