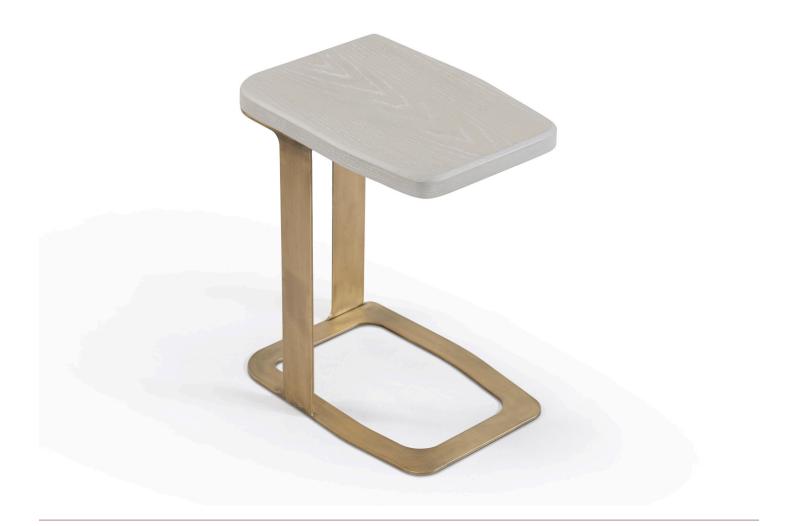

## TUYA DRINK TABLE

### TUYA DRINK TABLE

### BASE

Standard Metal: Bronze (SMB3O), Dark Bronze (SMDB31), Obsidian (SMO34), Brushed Brass (SMBB33), Brushed Stainless Steel (SMBS35), Brushed Aluminium (SMBA39).

#### TOP

Lacquer Standard Wood High Build Polished

Carrara Other mable options available in 20mm, please inquire.