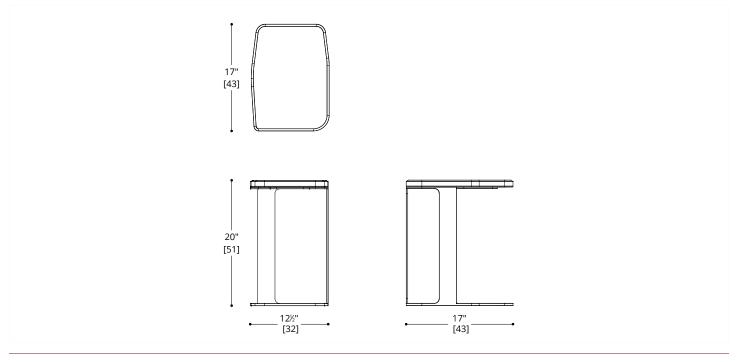

### BASE

Standard Metal: Bronze (SMB3O), Dark Bronze (SMDB31), Obsidian (SMO34), Brushed Brass (SMBB33), Brushed Stainless Steel (SMBS35), Brushed Aluminium (SMBA39).

#### TOP

Lacquer Standard Wood High Build Polished

Carrara Other mable options available in 20mm, please inquire.