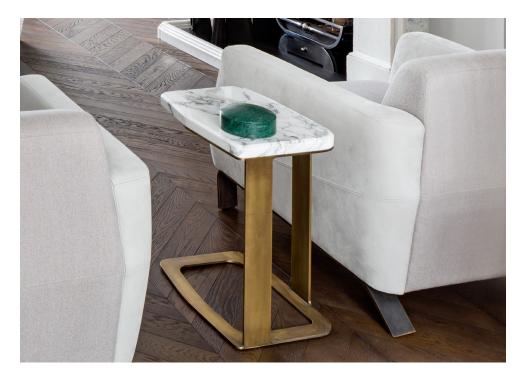

## TUYA DRINK TABLE

### TUYA DRINK TABLE

#### TOP

Lacquer Standard Wood High Build Polished

Carrara Other mable options available in 20mm, please inquire.