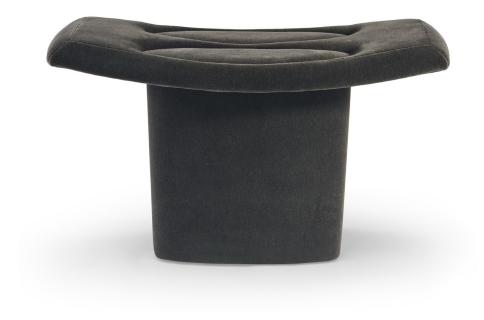

## SELLA STOOL

## **SELLA STOOL**

Legs: 1.8 m [2 yd]

Seat: 1.4 m [1.5 yd]

COL Required:

Legs: 3.3 m<sup>2</sup> [36 ft<sup>2</sup>]

Seat: 2.5m<sup>2</sup> [27 ft<sup>2</sup>]

NOTES: PLEASE CONFIRM DETAILS OF THIS TEAR SHEET WITH YOUR LOCAL SALES ASSOCIATE.