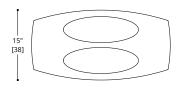

## **SELLA STOOL**

Legs: 1.8 m [2 yd]

Seat: 1.4 m [1.5 yd]

COL Required:

Legs: 3.3 m<sup>2</sup> [36 ft<sup>2</sup>]

Seat: 2.5m<sup>2</sup> [27 ft<sup>2</sup>]

NOTES: PLEASE CONFIRM DETAILS OF THIS TEAR SHEET WITH YOUR LOCAL SALES ASSOCIATE.