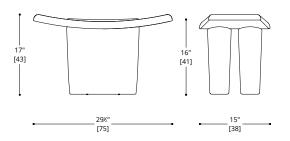

## **SELLA STOOL**

Legs: 1.8 m [2 yd]

Seat: 1.4 m [1.5 yd]

COL Required:

Legs: 3.3 m<sup>2</sup> [36 ft<sup>2</sup>]

Seat: 2.5m<sup>2</sup> [27 ft<sup>2</sup>]

NOTES: PLEASE CONFIRM DETAILS OF THIS TEAR SHEET WITH YOUR LOCAL SALES ASSOCIATE.