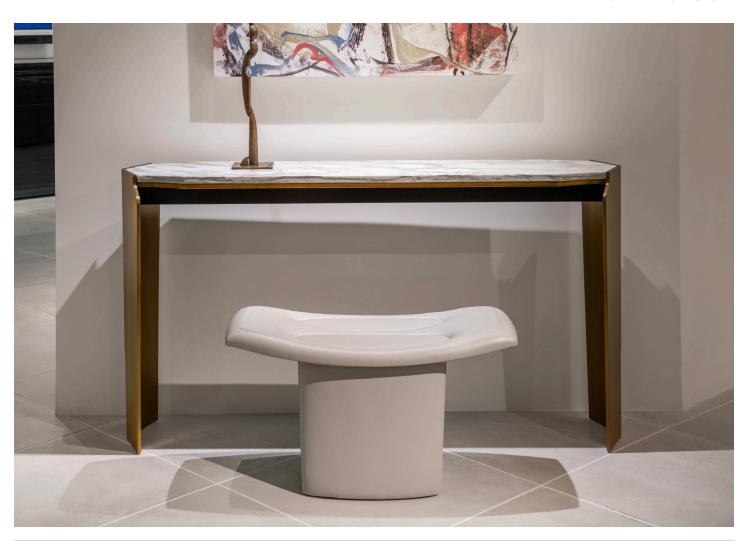

## SELLA STOOL

## **SELLA STOOL**

Legs: 1.8 m [2 yd]

Seat: 1.4 m [1.5 yd]

COL Required:

Legs: 3.3 m<sup>2</sup> [36 ft<sup>2</sup>]

Seat: 2.5m<sup>2</sup> [27 ft<sup>2</sup>]

NOTES: PLEASE CONFIRM DETAILS OF THIS TEAR SHEET WITH YOUR LOCAL SALES ASSOCIATE.