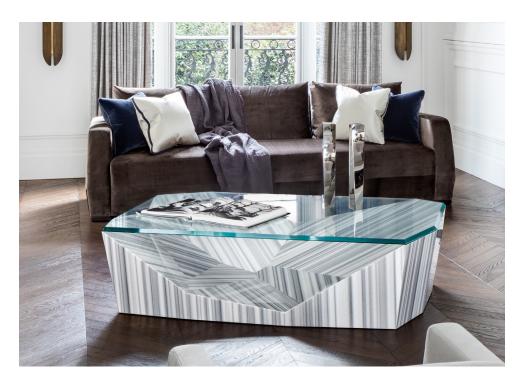

## SEISMIC COFFEE TABLE

TOP

Glass

BASE

Antique Brown Striato Olympico Custom Stone

NOTES:

CUSTOM STONE, PLEASE CONTACT ATELIER PURCELL FOR OPTIONS PLEASE CONFIRM DETAILS OF THIS TEAR SHEET WITH YOUR LOCAL SALES ASSOCIATE.