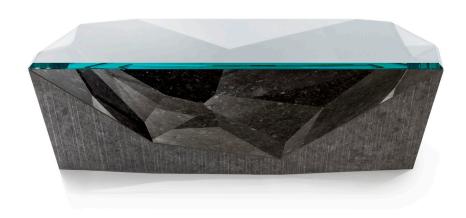

## SEISMIC COFFEE TABLE

TOP

Glass

BASE

Antique Brown Striato Olympico Custom Stone

NOTES:

CUSTOM STONE, PLEASE CONTACT ATELIER PURCELL FOR OPTIONS PLEASE CONFIRM DETAILS OF THIS TEAR SHEET WITH YOUR LOCAL SALES ASSOCIATE.