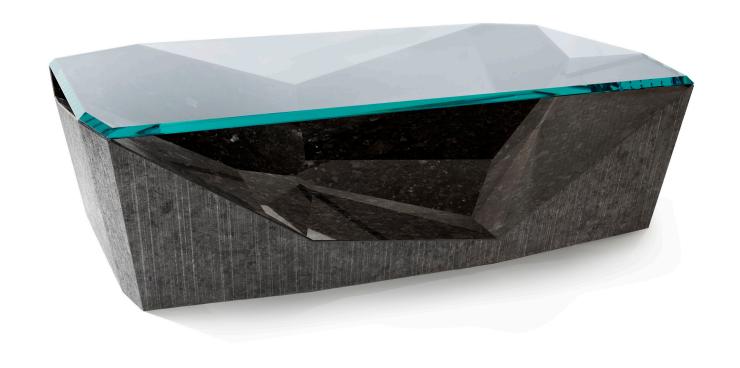

## SEISMIC COFFEE TABLE

TOP

Glass

BASE

Antique Brown Striato Olympico Custom Stone

NOTES:

CUSTOM STONE, PLEASE CONTACT ATELIER PURCELL FOR OPTIONS PLEASE CONFIRM DETAILS OF THIS TEAR SHEET WITH YOUR LOCAL SALES ASSOCIATE.