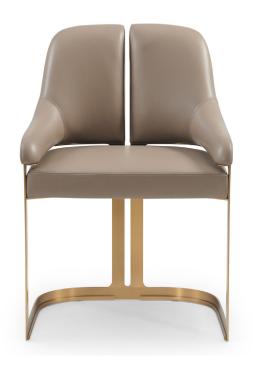

## PADUS SIDE DINING CHAIR

### PADUS SIDE DINING CHAIR

#### **LEGS**

Standard Metal: Bronze (SMB3O), Dark Bronze (SMDB31), Obsidian (SMO34), Brushed Brass (SMBB33), Brushed Stainless Steel (SMBS35),

COM Required: 3.2 m [3.5 yd]

COL Required: 5.9 m<sup>2</sup> [63 ft<sup>2</sup>]