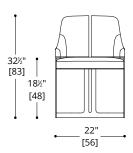

#### **LEGS**

Standard Metal: Bronze (SMB3O), Dark Bronze (SMDB31), Obsidian (SMO34), Brushed Brass (SMBB33), Brushed Stainless Steel (SMBS35),

COM Required: 3.2 m [3.5 yd]

COL Required: 5.9 m<sup>2</sup> [63 ft<sup>2</sup>]