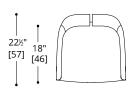

#### **LEGS**

Standard Metal: Bronze (SMB3O), Dark Bronze (SMDB31), Obsidian (SMO34), Brushed Brass (SMBB33), Brushed Stainless Steel (SMBS35),

COM Required: 3.2 m [3.5 yd]

COL Required: 5.9 m<sup>2</sup> [63 ft<sup>2</sup>]