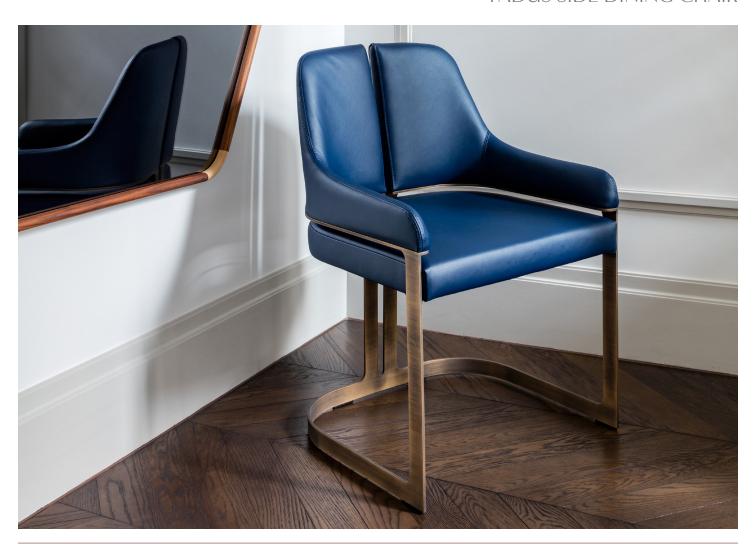

## PADUS SIDE DINING CHAIR

### PADUS SIDE DINING CHAIR

#### **LEGS**

Standard Metal: Bronze (SMB3O), Dark Bronze (SMDB31), Obsidian (SMO34), Brushed Brass (SMBB33), Brushed Stainless Steel (SMBS35),

COM Required: 3.2 m [3.5 yd]

COL Required: 5.9 m<sup>2</sup> [63 ft<sup>2</sup>]