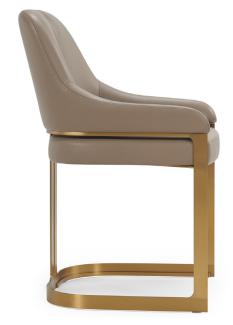

## PADUS SIDE DINING CHAIR

### PADUS SIDE DINING CHAIR

#### **LEGS**

Standard Metal: Bronze (SMB3O), Dark Bronze (SMDB31), Obsidian (SMO34), Brushed Brass (SMBB33), Brushed Stainless Steel (SMBS35),

COM Required: 3.2 m [3.5 yd]

COL Required: 5.9 m<sup>2</sup> [63 ft<sup>2</sup>]