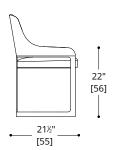

#### **LEGS**

Standard Metal: Bronze (SMB3O), Dark Bronze (SMDB31), Obsidian (SMO34), Brushed Brass (SMBB33), Brushed Stainless Steel (SMBS35),

COM Required: 3.2 m [3.5 yd]

COL Required: 5.9 m<sup>2</sup> [63 ft<sup>2</sup>]