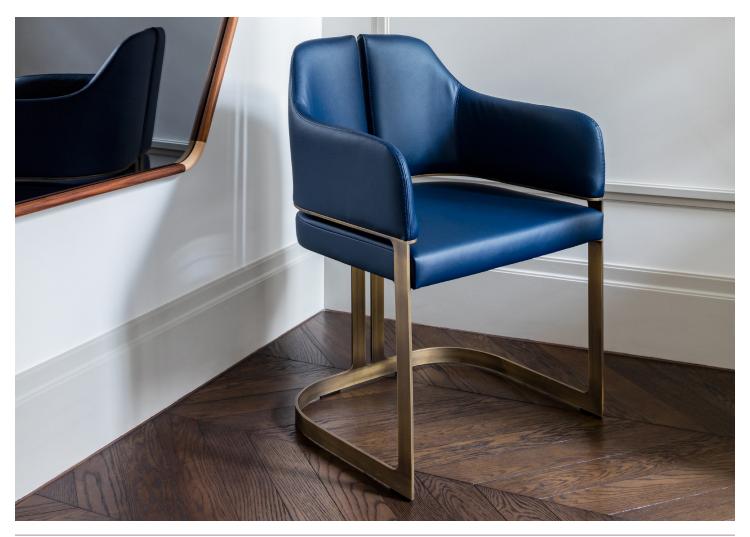

### PADUS HOST DINING CHAIR

#### PADUS HOST DINING CHAIR

LEGS

Standard Metal: Bronze (SMB3O), Dark Bronze (SMDB31), Obsidian (SMO34), Brushed Brass (SMBB33), Brushed Stainless Steel (SMBS35),

COM Required: 3.7 m [4 yd]

COL Required: 6.7 m<sup>2</sup> [72 ft<sup>2</sup>]