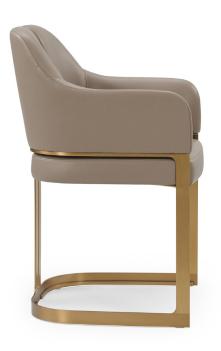

#### PADUS HOST DINING CHAIR

LEGS

Standard Metal: Bronze (SMB3O), Dark Bronze (SMDB31), Obsidian (SMO34), Brushed Brass (SMBB33), Brushed Stainless Steel (SMBS35),

COM Required: 3.7 m [4 yd]

COL Required: 6.7 m<sup>2</sup> [72 ft<sup>2</sup>]