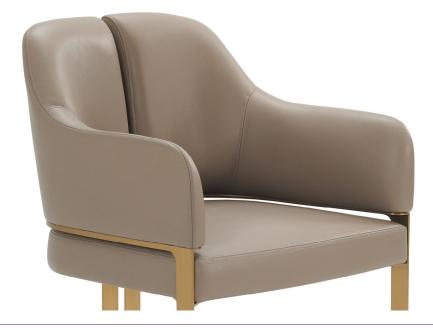

## ATELIER PURCELL

#### PADUS HOST DINING CHAIR

LEGS

Standard Metal: Bronze (SMB3O), Dark Bronze (SMDB31), Obsidian (SMO34), Brushed Brass (SMBB33), Brushed Stainless Steel (SMBS35),

COM Required: 3.7 m [4 yd]

COL Required: 6.7 m<sup>2</sup> [72 ft<sup>2</sup>]