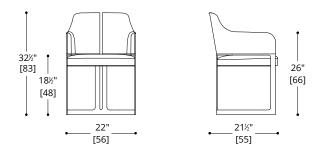

#### PADUS HOST DINING CHAIR

LEGS

Standard Metal: Bronze (SMB3O), Dark Bronze (SMDB31), Obsidian (SMO34), Brushed Brass (SMBB33), Brushed Stainless Steel (SMBS35),

COM Required: 3.7 m [4 yd]

COL Required: 6.7 m<sup>2</sup> [72 ft<sup>2</sup>]