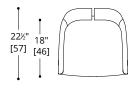

#### PADUS HOST DINING CHAIR

LEGS

Standard Metal: Bronze (SMB3O), Dark Bronze (SMDB31), Obsidian (SMO34), Brushed Brass (SMBB33), Brushed Stainless Steel (SMBS35),

COM Required: 3.7 m [4 yd]

COL Required: 6.7 m<sup>2</sup> [72 ft<sup>2</sup>]