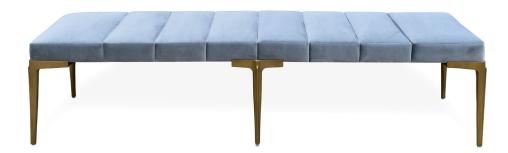

## **LEGS**

Standard Metal: Brushed Brass (SMBB33), Brushed Stainless Steel (SMBS35).

Hand Patinated Metal: Hand Patinated Light Bronze (HPLB36), Hand Patinated Dark Bronze (HPDB37).

COM Required: 4 m [4 yd]