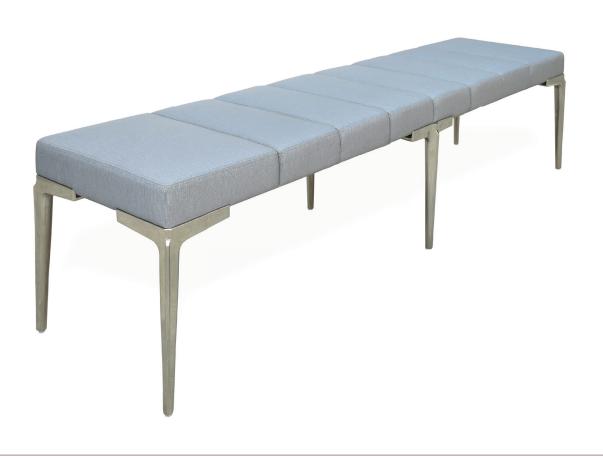

## KHEPERA EXTRA LARGE BENCH







## ATELIER PURCELL

## KHEPERA EXTRA LARGE BENCH

## **LEGS**

Standard Metal: Brushed Brass (SMBB33), Brushed Stainless Steel (SMBS35).

Hand Patinated Metal: Hand Patinated Light Bronze (HPLB36), Hand Patinated Dark Bronze (HPDB37).

COM Required: 4 m [4 yd]

COL Required: 8 m<sup>2</sup> [72 ft<sup>2</sup>]





NOTES:

PLEASE CONFIRM DETAILS OF THIS TEAR SHEET WITH YOUR LOCAL SALES ASSOCIATE.

Purcell Design reserves the right to make technological and aesthetic improvements to its models, including changes to the sizes and materials, without notice. The technical drawings do not define the details of the product. The measurements shown are indicative and may undergo changes. In particular, the dimensions relevant to the padded parts are subject to usage tolerances over time caus