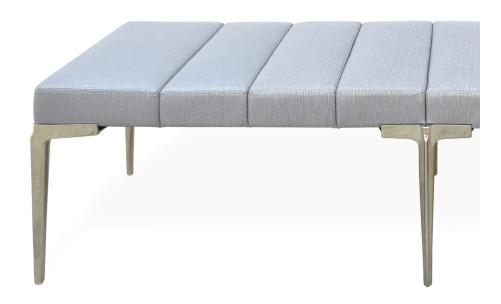

## KHEPERA EXTRA LARGE BENCH

## **LEGS**

Standard Metal: Brushed Brass (SMBB33), Brushed Stainless Steel (SMBS35).

Hand Patinated Metal: Hand Patinated Light Bronze (HPLB36), Hand Patinated Dark Bronze (HPDB37).

COM Required: 4 m [4 yd]