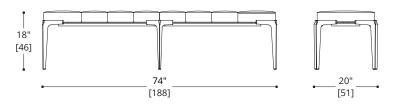

## KHEPERA EXTRA LARGE BENCH







## ATELIER PURCELL

## KHEPERA EXTRA LARGE BENCH

## **LEGS**

Standard Metal: Brushed Brass (SMBB33), Brushed Stainless Steel (SMBS35).

Hand Patinated Metal: Hand Patinated Light Bronze (HPLB36), Hand Patinated Dark Bronze (HPDB37).

COM Required: 4 m [4 yd]

COL Required: 8 m<sup>2</sup> [72 ft<sup>2</sup>]





NOTES:

PLEASE CONFIRM DETAILS OF THIS TEAR SHEET WITH YOUR LOCAL SALES ASSOCIATE.

Purcell Design reserves the right to make technological and aesthetic improvements to its models, including changes to the sizes and materials, without notice. The technical drawings do not define the details of the product. The measurements shown are indicative and may undergo changes. In particular, the dimensions relevant to the padded parts are subject to usage tolerances over time caused b