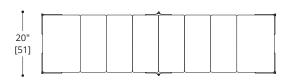

## KHEPERA EXTRA LARGE BENCH







## ATELIER PURCELL

## KHEPERA EXTRA LARGE BENCH

## **LEGS**

Standard Metal: Brushed Brass (SMBB33), Brushed Stainless Steel (SMBS35).

Hand Patinated Metal: Hand Patinated Light Bronze (HPLB36), Hand Patinated Dark Bronze (HPDB37).

COM Required: 4 m [4 yd]

COL Required: 8 m<sup>2</sup> [72 ft<sup>2</sup>]





NOTES:

PLEASE CONFIRM DETAILS OF THIS TEAR SHEET WITH YOUR LOCAL SALES ASSOCIATE.

Purcell Design reserves the right to make technological and aesthetic improvements to its models, including changes to the sizes and materials, without notice. The technical drawings do not define the details of the product. The measurements shown are indicative and may undergo changes. In particular, the dimensions relevant to the padded parts are subject to usage tolerances over time caused