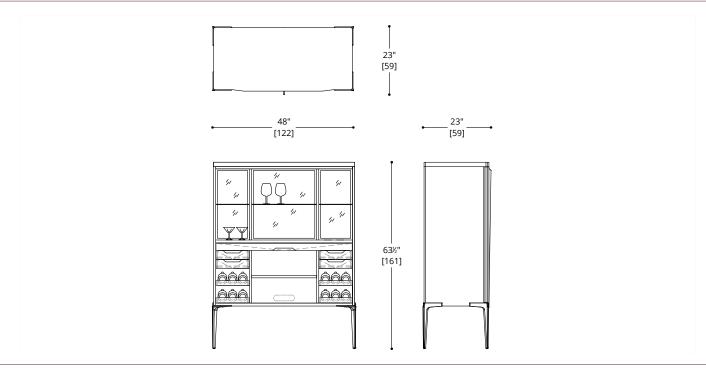

#### **MARBLE**

Nero Marquina, Carrara

**CARCASS DIMENSIONS** 

47" W x 21.5" L x 49" H

NOTES:

PLEASE CONFIRM DETAILS OF THIS TEAR SHEET WITH YOUR LOCAL SALES ASSOCIATE.

Purcell Design reserves the right to make technological and aesthetic improvements to its models, including changes to the sizes and materials, without notice. The technical drawings do not define the details of the product. The measurements shown are indicative and may undergo changes. In particular, the dimensions relevant to the padded parts are subject to usage tolerances over time caused by the normal adjustment of the padding. For specific information, please contact us directly or the dealer closest to you.