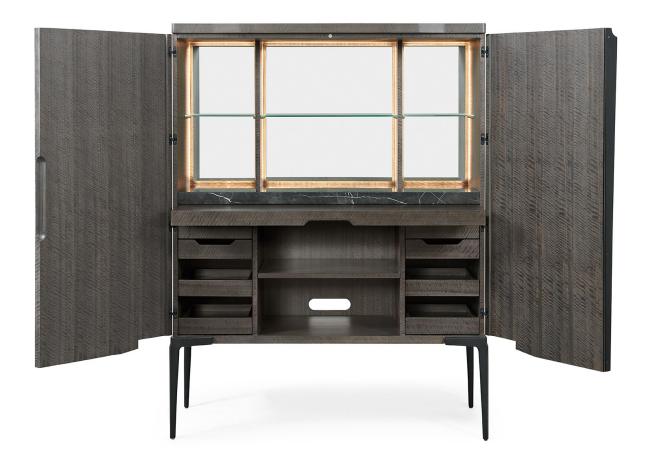

## KHEPERA DRINK CABINET

### KHEPERA DRINK CABINET

#### **CARCASS**

Laquer Standard Wood Premium Wood High Build Polished

#### **MARBLE**

Nero Marquina, Carrara

**CARCASS DIMENSIONS** 

47" W x 21.5" L x 49" H

NOTES:

PLEASE CONFIRM DETAILS OF THIS TEAR SHEET WITH YOUR LOCAL SALES ASSOCIATE.

Purcell Design reserves the right to make technological and aesthetic improvements to its models, including changes to the sizes and materials, without notice. The technical drawings do not define the details of the product. The measurements shown are indicative and may undergo changes. In particular, the dimensions relevant to the padded parts are subject to usage tolerances over time caused by the normal adjustment of the padding. For specific information, please contact us directly or the dealer closest to you.