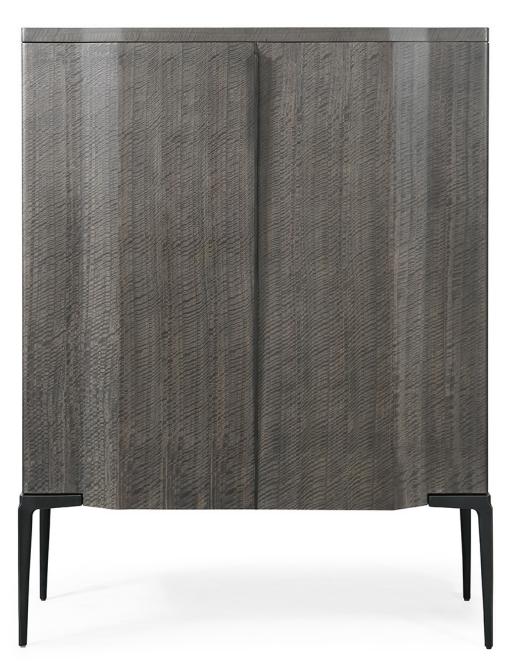

#### **LEGS & HANDLES**

Standard Metal: Brushed Brass (SMBB33), Brushed Stainless Steel (SMBS35).

Hand Patinated Metal: Hand Patinated Light Bronze (HPLB36), Hand Patinated Dark Bronze (HPDB37).

#### **CARCASS**

Laquer Standard Wood Premium Wood High Build Polished