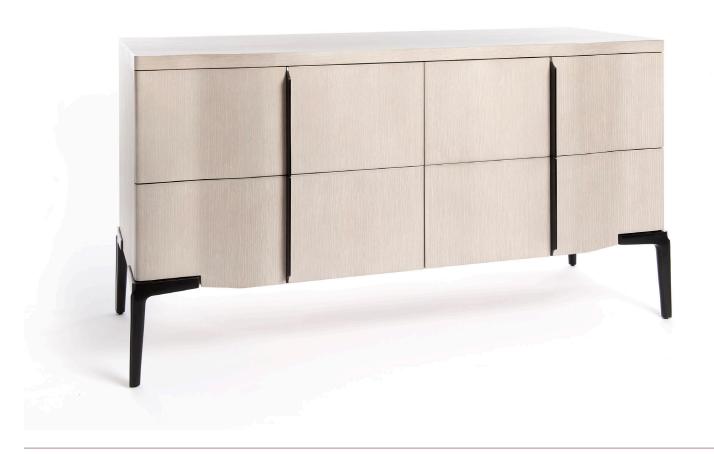

## KHEPERA DRESSER

Standard Metal: Brushed Brass (SMBB33), Brushed Stainless Steel (SMBS35).

Hand Patinated Metal: Hand Patinated Light Bronze (HPLB36), Hand Patinated Dark Bronze (HPDB37).

## **CARCASS**

Laquer Standard Wood Premium Wood High Build Polished

**CARCASS DIMENSIONS** 

59" W x 22" L x 24" H

NOTES:

PLEASE CONFIRM DETAILS OF THIS TEAR SHEET WITH YOUR LOCAL SALES ASSOCIATE.

Purcell Design reserves the right to make technological and aesthetic improvements to its models, including changes to the sizes and materials, without notice. The technical drawings do not define the details of the product. The measurements shown are indicative and may undergo changes. In particular, the dimensions relevant to the padded parts are subject to usage tolerances over time caused by the normal adjustment of the padding. For specific information, please contact us directly or the dealer closest to you.