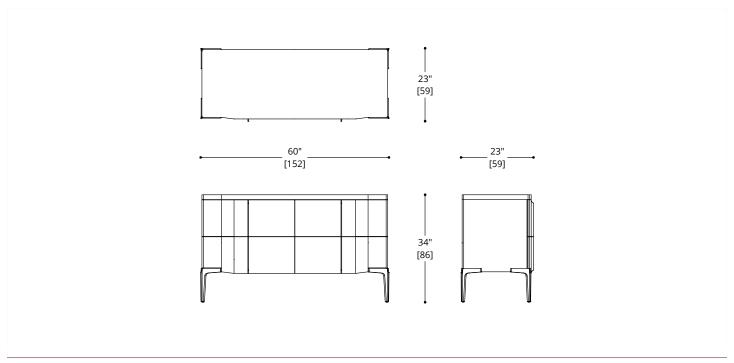

## **CARCASS**

Laquer Standard Wood Premium Wood High Build Polished

**CARCASS DIMENSIONS** 

59" W x 22" L x 24" H

NOTES:

PLEASE CONFIRM DETAILS OF THIS TEAR SHEET WITH YOUR LOCAL SALES ASSOCIATE.

Purcell Design reserves the right to make technological and aesthetic improvements to its models, including changes to the sizes and materials, without notice. The technical drawings do not define the details of the product. The measurements shown are indicative and may undergo changes. In particular, the dimensions relevant to the padded parts are subject to usage tolerances over time caused by the normal adjustment of the padding. For specific information, please contact us directly or the dealer closest to you.