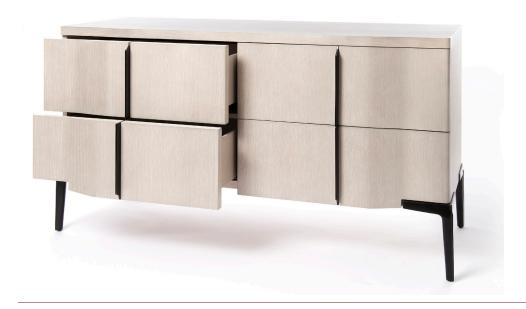

## KHEPERA DRESSER

Standard Metal: Brushed Brass (SMBB33), Brushed Stainless Steel (SMBS35).

Hand Patinated Metal: Hand Patinated Light Bronze (HPLB36), Hand Patinated Dark Bronze (HPDB37).

## **CARCASS**

Laquer Standard Wood Premium Wood High Build Polished

**CARCASS DIMENSIONS** 

59" W x 22" L x 24" H

NOTES:

PLEASE CONFIRM DETAILS OF THIS TEAR SHEET WITH YOUR LOCAL SALES ASSOCIATE.

Purcell Design reserves the right to make technological and aesthetic improvements to its models, including changes to the sizes and materials, without notice. The technical drawings do not define the details of the product. The measurements shown are indicative and may undergo changes. In particular, the dimensions relevant to the padded parts are subject to usage tolerances over time caused by the normal adjustment of the padding. For specific information, please contact us directly or the dealer closest to you.