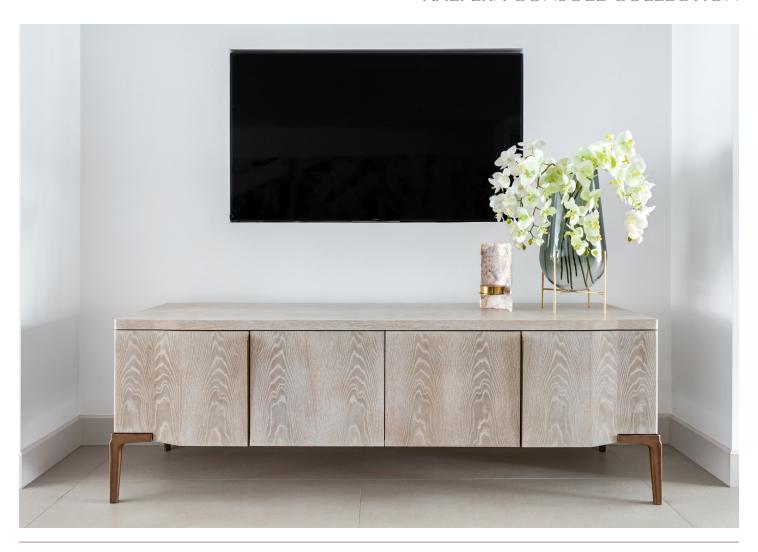

## KHEPERA CONSOLE COLLECTION





## KHEPERA CONSOLE COLLECTION



#### **LEGS & HANDLES**

Standard Metal: Brushed Brass (SMBB33), Brushed Stainless Steel (SMBS35).

Hand Patinated Metal: Hand Patinated Light Bronze (HPLB36), Hand Patinated Dark Bronze (HPDB37).

#### **CARCASS**

Laquer Standard Wood Premium Wood High Build Polished

**CARCASS DIMENSIONS** 

83.5" W x 22" L x 18.5" H 83.5" W x 22" L x 24" H 96" W x 22" L x 18.5" H



NOTES: PLEASE CONFIRM DETAILS OF THIS TEAR SHEET WITH YOUR LOCAL SALES ASSOCIATE.

Purcell Design reserves the right to make technological and aesthetic improvements to its models, including changes to the sizes and materials, without notice. The technical drawings do not define the details of the product. The measurements shown are indicative and may undergo changes. In particular, the