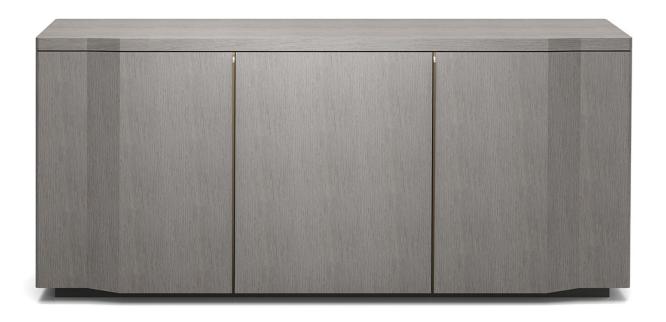

### **CARCASS**

Laquer Standard Wood Premium Wood High Build Polished

CARCASS DIMENSIONS

72" W x 20" L x 24" H

NOTES:

PLEASE CONFIRM DETAILS OF THIS TEAR SHEET WITH YOUR LOCAL SALES ASSOCIATE.

Purcell Design reserves the right to make technological and aesthetic improvements to its models, including changes to the sizes and materials, without notice. The technical drawings do not define the details of the product. The measurements shown are indicative and may undergo changes. In particular, the dimensions relevant to the padded parts are subject to usage tolerances over time caused by the normal adjustment of the padding. For specific information, please contact us directly or the dealer closest to you.