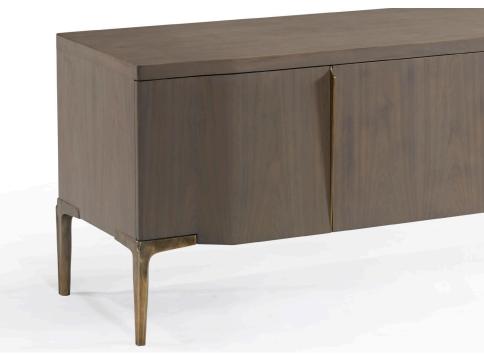

#### **LEGS & HANDLES**

Standard Metal: Brushed Brass (SMBB33), Brushed Stainless Steel (SMBS35).

Hand Patinated Metal: Hand Patinated Light Bronze (HPLB36), Hand Patinated Dark Bronze (HPDB37).