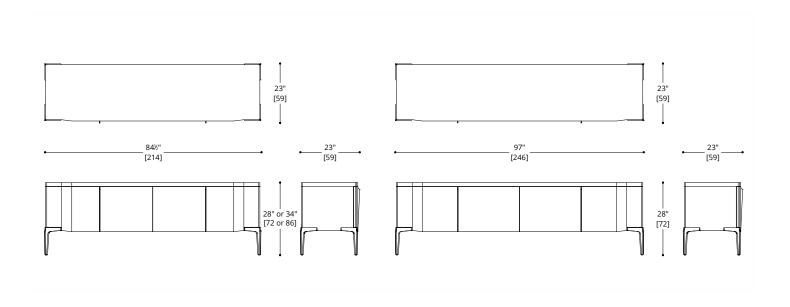

#### **CARCASS**

Laquer Standard Wood Premium Wood High Build Polished

**CARCASS DIMENSIONS** 

83.5" W x 22" L x 18.5" H 83.5" W x 22" L x 24" H 96" W x 22" L x 18.5" H

NOTES: PLEASE CONFIRM DETAILS OF THIS TEAR SHEET WITH YOUR LOCAL SALES ASSOCIATE.