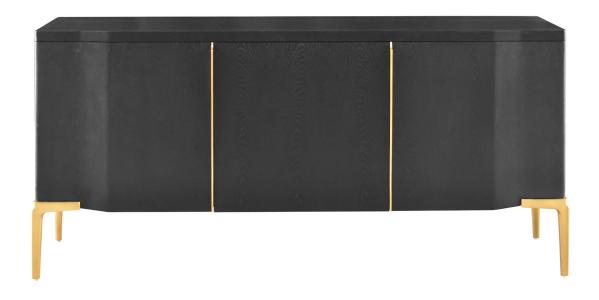

### **CARCASS**

Laquer Standard Wood Premium Wood High Build Polished

CARCASS DIMENSIONS

72" W x 20" L x 24" H

NOTES:

PLEASE CONFIRM DETAILS OF THIS TEAR SHEET WITH YOUR LOCAL SALES ASSOCIATE.

Purcell Design reserves the right to make technological and aesthetic improvements to its models, including changes to the sizes and materials, without notice. The technical drawings do not define the details of the product. The measurements shown are indicative and may undergo changes. In particular, the dimensions relevant to the padded parts are subject to usage tolerances over time caused by the normal adjustment of the padding. For specific information, please contact us directly or the dealer closest to you.