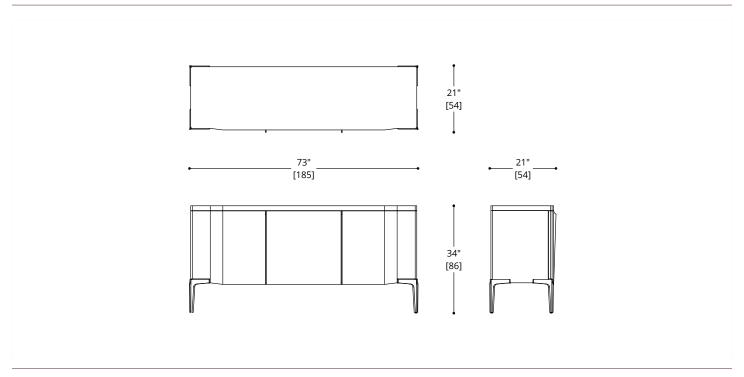

### **CARCASS**

Laquer Standard Wood Premium Wood High Build Polished

CARCASS DIMENSIONS

72" W x 20" L x 24" H

NOTES:

PLEASE CONFIRM DETAILS OF THIS TEAR SHEET WITH YOUR LOCAL SALES ASSOCIATE.

Purcell Design reserves the right to make technological and aesthetic improvements to its models, including changes to the sizes and materials, without notice. The technical drawings do not define the details of the product. The measurements shown are indicative and may undergo changes. In particular, the dimensions relevant to the padded parts are subject to usage tolerances over time caused by the normal adjustment of the padding. For specific information, please contact us directly or the dealer closest to you.