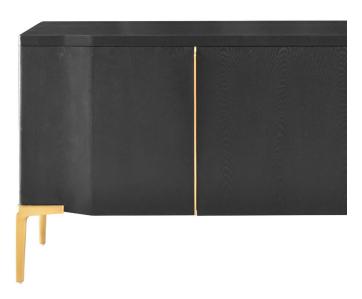

#### **LEGS & HANDLES**

Standard Metal: Brushed Brass (SMBB33), Brushed Stainless Steel (SMBS35).

Hand Patinated Metal: Hand Patinated Light Bronze (HPLB36), Hand Patinated Dark Bronze (HPDB37).