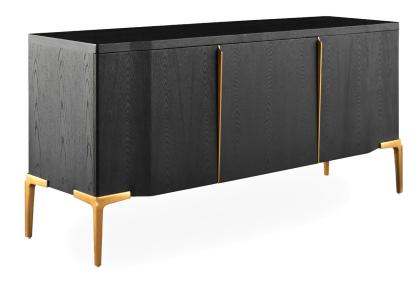

### **CARCASS**

Laquer Standard Wood Premium Wood High Build Polished

CARCASS DIMENSIONS

72" W x 20" L x 24" H

NOTES:

PLEASE CONFIRM DETAILS OF THIS TEAR SHEET WITH YOUR LOCAL SALES ASSOCIATE.

Purcell Design reserves the right to make technological and aesthetic improvements to its models, including changes to the sizes and materials, without notice. The technical drawings do not define the details of the product. The measurements shown are indicative and may undergo changes. In particular, the dimensions relevant to the padded parts are subject to usage tolerances over time caused by the normal adjustment of the padding. For specific information, please contact us directly or the dealer closest to you.