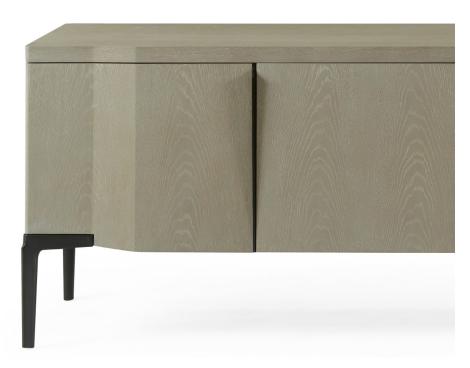

#### **LEGS & HANDLES**

Standard Metal: Brushed Brass (SMBB33), Brushed Stainless Steel (SMBS35).

Hand Patinated Metal: Hand Patinated Light Bronze (HPLB36), Hand Patinated Dark Bronze (HPDB37).