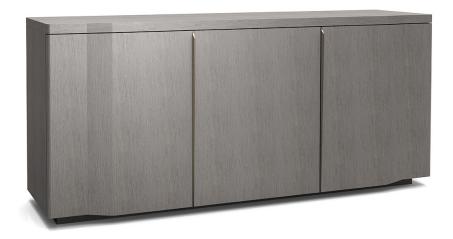

### **CARCASS**

Laquer Standard Wood Premium Wood High Build Polished

CARCASS DIMENSIONS

72" W x 20" L x 24" H

NOTES:

PLEASE CONFIRM DETAILS OF THIS TEAR SHEET WITH YOUR LOCAL SALES ASSOCIATE.

Purcell Design reserves the right to make technological and aesthetic improvements to its models, including changes to the sizes and materials, without notice. The technical drawings do not define the details of the product. The measurements shown are indicative and may undergo changes. In particular, the dimensions relevant to the padded parts are subject to usage tolerances over time caused by the normal adjustment of the padding. For specific information, please contact us directly or the dealer closest to you.