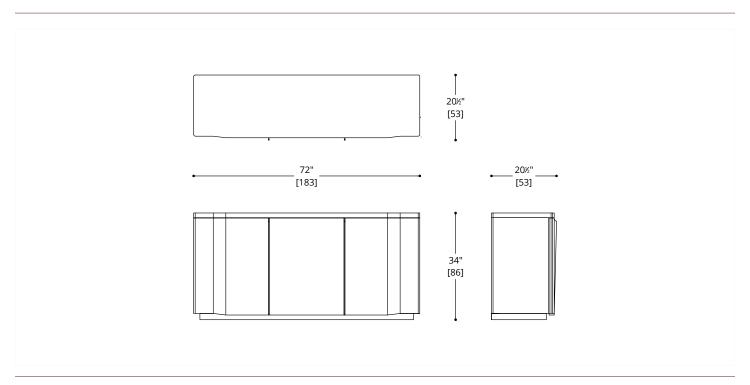

### **CARCASS**

Laquer Standard Wood Premium Wood High Build Polished

CARCASS DIMENSIONS

72" W x 20" L x 24" H

NOTES:

PLEASE CONFIRM DETAILS OF THIS TEAR SHEET WITH YOUR LOCAL SALES ASSOCIATE.

Purcell Design reserves the right to make technological and aesthetic improvements to its models, including changes to the sizes and materials, without notice. The technical drawings do not define the details of the product. The measurements shown are indicative and may undergo changes. In particular, the dimensions relevant to the padded parts are subject to usage tolerances over time caused by the normal adjustment of the padding. For specific information, please contact us directly or the dealer closest to you.