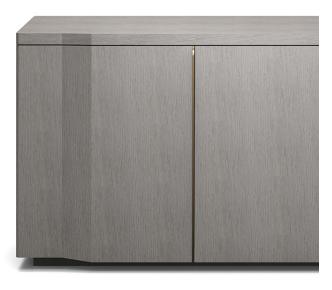

#### **LEGS & HANDLES**

Standard Metal: Brushed Brass (SMBB33), Brushed Stainless Steel (SMBS35).

Hand Patinated Metal: Hand Patinated Light Bronze (HPLB36), Hand Patinated Dark Bronze (HPDB37).