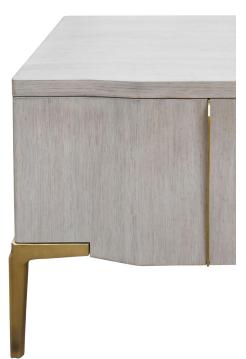

#### LEGS & HANDLES

Standard Metal: Brushed Brass (SMBB33), Brushed Stainless Steel (SMBS35).

Hand Patinated Metal: Hand Patinated Light Bronze (HPLB36), Hand Patinated Dark Bronze (HPDB37).