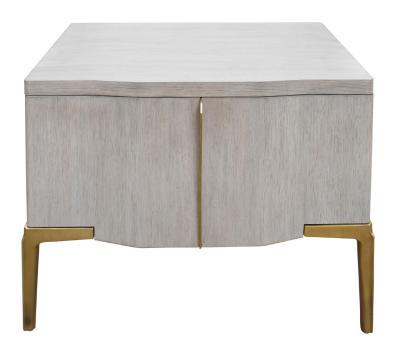

### KHEPERA BEDSIDE TABLE

ALL DESIGNS ARE PROTECTED BY COPYRIGHT AND THE TRADEMARK LAWS OF THE U.S. & U.K - 2018 ATELIER PURCELL A PURCELL DESIGN COMPANY - INFO@ATELIERPURCELL.COM

### KHEPERA BEDSIDE TABLE

#### LEGS & HANDLES

Standard Metal: Brushed Brass (SMBB33), Brushed Stainless Steel (SMBS35).

Hand Patinated Metal: Hand Patinated Light Bronze (HPLB36), Hand Patinated Dark Bronze (HPDB37).

#### CARCASS

Laquer Standard Wood Premium Wood High Build Polished

CARCASS DIMENSIONS

31.5" W x 21" L x 16" H