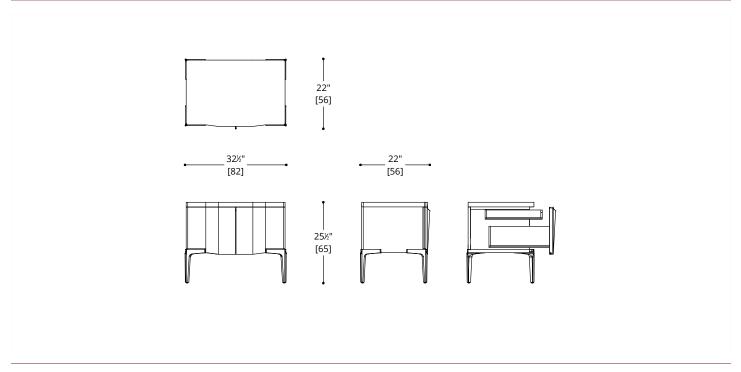

#### CARCASS

Laquer Standard Wood Premium Wood High Build Polished

CARCASS DIMENSIONS

31.5" W x 21" L x 16" H