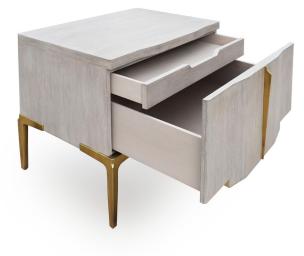

#### CARCASS

Laquer Standard Wood Premium Wood High Build Polished

CARCASS DIMENSIONS

31.5" W x 21" L x 16" H