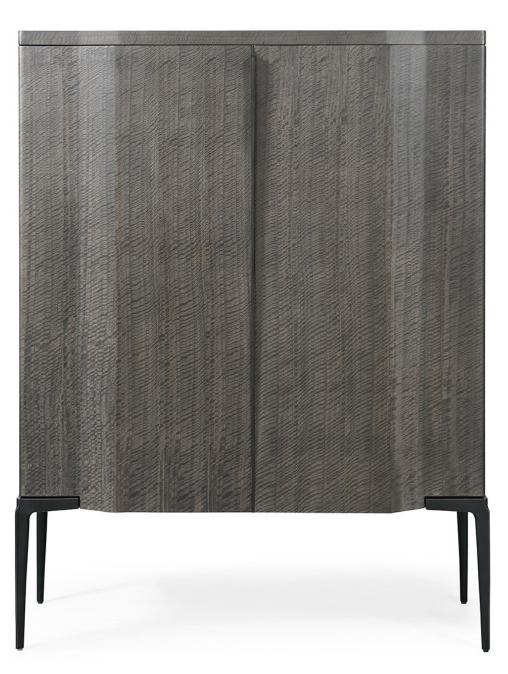

## KHEPERA ARMOIRE

### **CARCASS**

Laquer Standard Wood Premium Wood High Build Polished

**CARCASS DIMENSIONS** 

47" W x 21.5" L x 49" H

NOTES: PLEASE CONFIRM DETAILS OF THIS TEAR SHEET WITH YOUR LOCAL SALES ASSOCIATE.

Purcell Design reserves the right to make technological and aesthetic improvements to its models, including changes to the sizes and materials, without notice. The technical drawings do not define the details of the product. The measurements shown are indicative and may undergo changes. In particular, the dimensions relevant to the padded parts are subject to usage tolerances over time caused by the normal adjustment of the padding. For specific information, please contact us directly or the dealer closest to you.