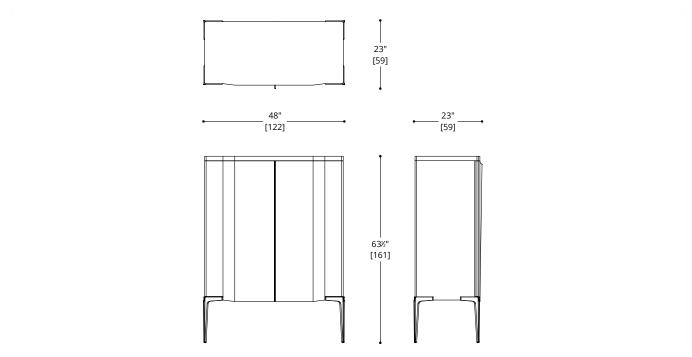

### **CARCASS**

Laquer Standard Wood Premium Wood High Build Polished

**CARCASS DIMENSIONS** 

47" W x 21.5" L x 49" H

NOTES: PLEASE CONFIRM DETAILS OF THIS TEAR SHEET WITH YOUR LOCAL SALES ASSOCIATE.

Purcell Design reserves the right to make technological and aesthetic improvements to its models, including changes to the sizes and materials, without notice. The technical drawings do not define the details of the product. The measurements shown are indicative and may undergo changes. In particular, the dimensions relevant to the padded parts are subject to usage tolerances over time caused by the normal adjustment of the padding. For specific information, please contact us directly or the dealer closest to you.