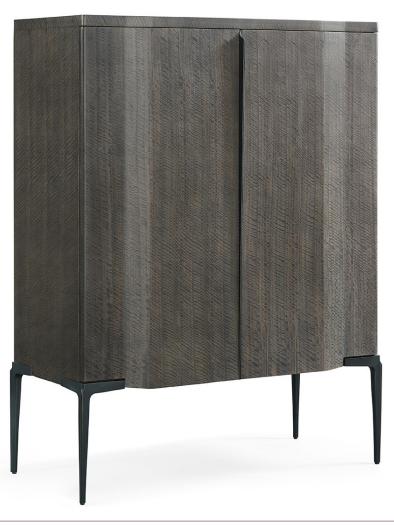

## KHEPERA ARMOIRE

### **CARCASS**

Laquer Standard Wood Premium Wood High Build Polished

**CARCASS DIMENSIONS** 

47" W x 21.5" L x 49" H

NOTES: PLEASE CONFIRM DETAILS OF THIS TEAR SHEET WITH YOUR LOCAL SALES ASSOCIATE.

Purcell Design reserves the right to make technological and aesthetic improvements to its models, including changes to the sizes and materials, without notice. The technical drawings do not define the details of the product. The measurements shown are indicative and may undergo changes. In particular, the dimensions relevant to the padded parts are subject to usage tolerances over time caused by the normal adjustment of the padding. For specific information, please contact us directly or the dealer closest to you.