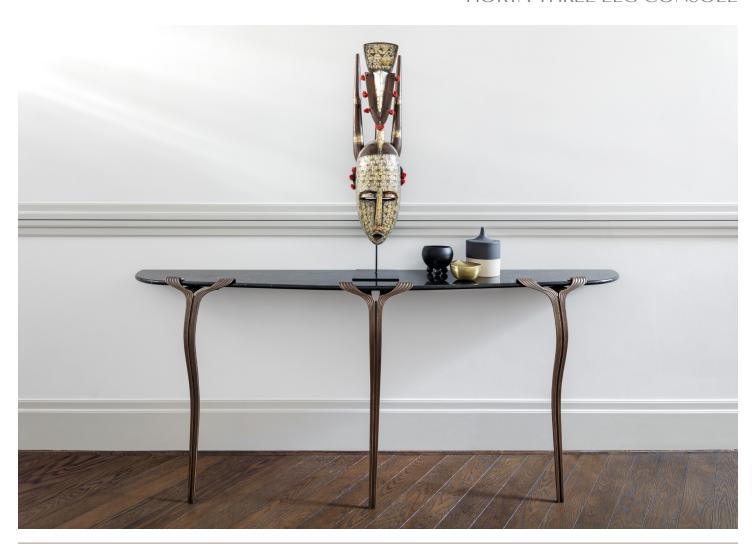

## HORTA THREE LEG CONSOLE

### **LEGS**

Two Tone Bronze
Two Tone Silver Bronze

### TOP

Nero Marquina Carrara Alpi Arabescato Calacatta Oro Custom Stone

NOTES:

CUSTOM STONE, PLEASE CONTACT ATELIER PURCELL FOR OPTIONS PLEASE CONFIRM DETAILS OF THIS TEAR SHEET WITH YOUR LOCAL SALES ASSOCIATE.