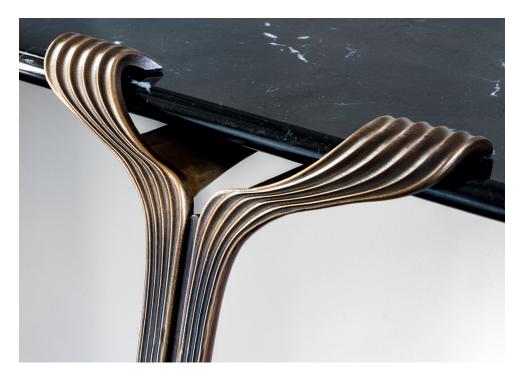

# ATELIER PURCELL

## HORTA THREE LEG CONSOLE





## ATELIER PURCELL

### HORTA THREE LEG CONSOLE



### **LEGS**

Two Tone Bronze
Two Tone Silver Bronze

### TOP

Nero Marquina Carrara Alpi Arabescato Calacatta Oro Custom Stone



NOTES:

CUSTOM STONE, PLEASE CONTACT ATELIER PURCELL FOR OPTIONS PLEASE CONFIRM DETAILS OF THIS TEAR SHEET WITH YOUR LOCAL SALES ASSOCIATE.

Purcell Design reserves the right to make technological and aesthetic improvements to its models, including changes to the sizes and materials, without notice. The technical drawings do not define the details of the product. The measurements shown are indicative and may undergo changes. In particular, the dimensions relevant to the padded parts are subject to usage tolerances over time caused by the normal adjustment of the padding. For specific information, please contact us directly or the dealer closest to you.