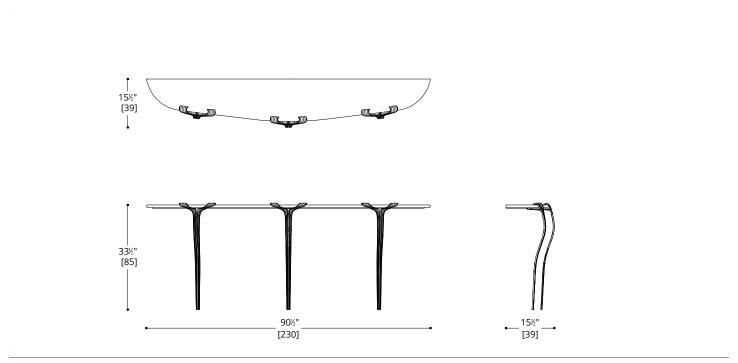

### HORTA THREE LEG CONSOLE

Purcell Design reserves the right to make technological and aesthetic improvements to its models, including changes to the sizes and materials, without notice. The technical drawings do not define the details of the product. The measurements shown are indicative and may undergo changes. In particular, the dimensions relevant to the padded parts are subject to usage tolerances over time caused by the normal adjustment of the padding. For specific information, please contact us directly or the dealer closest to you.