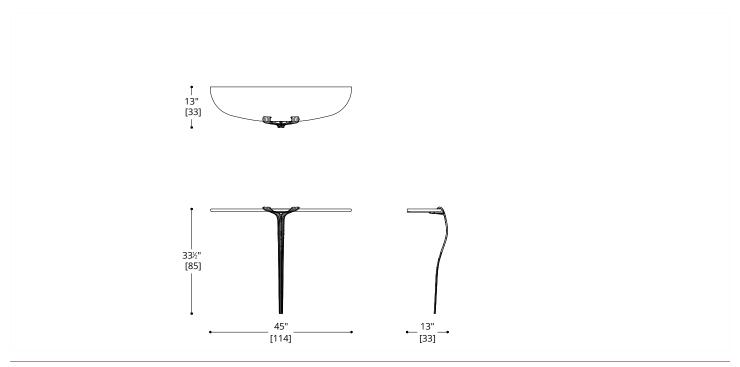

## HORTA SINGLE LEG CONSOLE

Purcell Design reserves the right to make technological and aesthetic improvements to its models, including changes to the sizes and materials, without notice. The technical drawings do not define the details of the product. The measurements shown are indicative and may undergo changes. In particular, the dimensions relevant to the padded parts are subject to usage tolerances over time caused by the normal adjustment of the padding. For specific information, please contact us directly or the dealer closest to you.