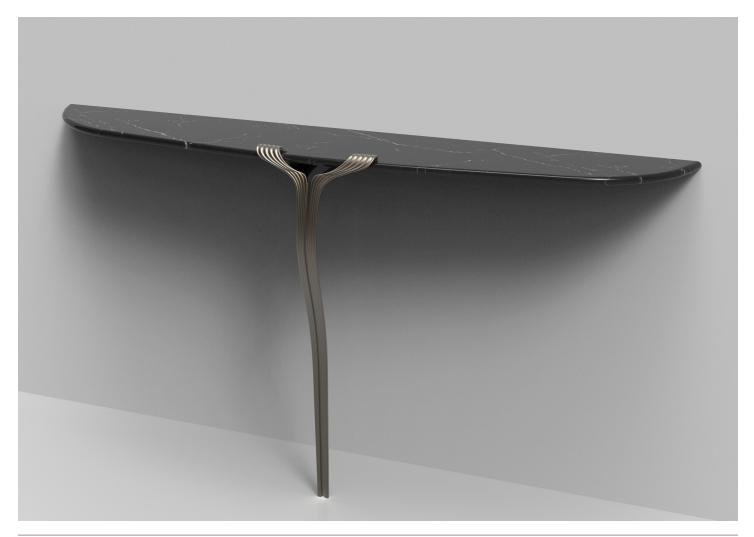

## HORTA SINGLE LEG CONSOLE

#### LEGS

Two Tone Bronze Two Tone Silver Bronze

### TOP

Nero Marquina Carrara Alpi Arabescato Calacatta Oro Custom Stone

NOTES: CUSTOM STONE, PLEASE CONTACT ATELIER PURCELL FOR OPTIONS PLEASE CONFIRM DETAILS OF THIS TEAR SHEET WITH YOUR LOCAL SALES ASSOCIATE.