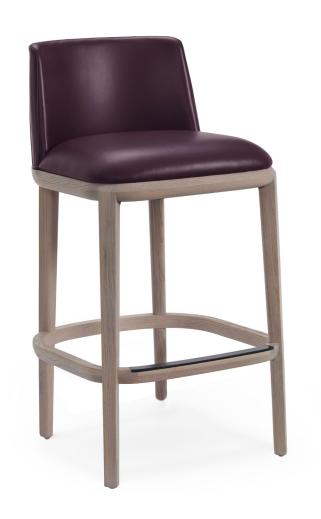

### HENLEY COUNTER & BAR STOOL

#### HENLEY COUNTER & BAR STOOL

Standard Wood

FOOT PLATE

Obsidian (SMO34)

COUNTER STOOL COM Required: 3 m [2.5 yd]

COL Required: 5 m<sup>2</sup> [45 ft<sup>2</sup>]

**BAR STOOL** 

COM Required: 3 m [2.5 yd]

COL Required: 5 m<sup>2</sup> [45 ft<sup>2</sup>]

U.S. NOTE ONLY:

ROLLING STOCK FRAME OPTIONS: COMING SOON, PLEASE CONTACT SHOWROOM FOR FUTHER DETAILS.

NOTES:

PLEASE CONFIRM DETAILS OF THIS TEAR SHEET WITH YOUR LOCAL SALES ASSOCIATE.