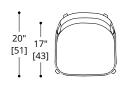

#### HENLEY COUNTER & BAR STOOL

Standard Wood

FOOT PLATE

Obsidian (SMO34)

COUNTER STOOL COM Required: 3 m [2.5 yd]

COL Required: 5 m<sup>2</sup> [45 ft<sup>2</sup>]

**BAR STOOL** 

COM Required: 3 m [2.5 yd]

COL Required: 5 m<sup>2</sup> [45 ft<sup>2</sup>]

U.S. NOTE ONLY:

ROLLING STOCK FRAME OPTIONS: COMING SOON, PLEASE CONTACT SHOWROOM FOR FUTHER DETAILS.

NOTES:

PLEASE CONFIRM DETAILS OF THIS TEAR SHEET WITH YOUR LOCAL SALES ASSOCIATE.

Purcell Design reserves the right to make technological and aesthetic improvements to its models, including changes to the sizes and materials, without notice. The technical drawings do not define the details of the product. The measurements shown are indicative and may undergo changes. In particular, the dimensions relevant to the padded parts are subject to usage tolerances over time caused by the normal adjustment of the padding. For specific information, please contact us directly or the dealer closest to you.