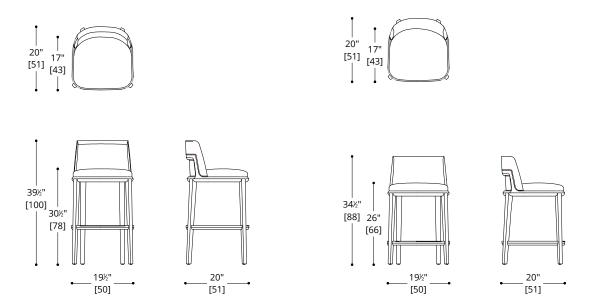

#### HENLEY COUNTER & BAR STOOL

Standard Wood

FOOT PLATE

Obsidian (SMO34)

COUNTER STOOL COM Required: 3 m [2.5 yd]

COL Required: 5 m<sup>2</sup> [45 ft<sup>2</sup>]

**BAR STOOL** 

COM Required: 3 m [2.5 yd]

COL Required: 5 m<sup>2</sup> [45 ft<sup>2</sup>]

U.S. NOTE ONLY:

ROLLING STOCK FRAME OPTIONS: COMING SOON, PLEASE CONTACT SHOWROOM FOR FUTHER DETAILS.

NOTES:

PLEASE CONFIRM DETAILS OF THIS TEAR SHEET WITH YOUR LOCAL SALES ASSOCIATE.