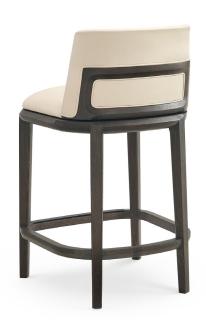

### HENLEY COUNTER & BAR STOOL WITH SWIVEL

#### HENLEY COUNTER & BAR STOOL WITH SWIVEL

LEGS

Standard Wood

FOOT PLATE

Obsidian (SMO34)

COUNTER STOOL COM Required: 3 m [2.5 yd]

COL Required: 5 m<sup>2</sup> [45 ft<sup>2</sup>]

**BAR STOOL** 

COM Required: 3 m [2.5 yd]

COL Required: 5 m<sup>2</sup> [45 ft<sup>2</sup>]

ROLLING STOCK FRAME OPTIONS: COMING SOON, PLEASE CONTACT SHOWROOM FOR FUTHER DETAILS.

NOTES:

PLEASE CONFIRM DETAILS OF THIS TEAR SHEET WITH YOUR LOCAL SALES ASSOCIATE.