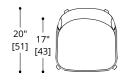

#### HENLEY COUNTER & BAR STOOL

Standard Wood

FOOT PLATE

Obsidian (SMO34)

COUNTER STOOL COM Required: 3 m [2.5 yd]

COL Required: 5 m<sup>2</sup> [45 ft<sup>2</sup>]

**BAR STOOL** 

COM Required: 3 m [2.5 yd]

COL Required: 5 m<sup>2</sup> [45 ft<sup>2</sup>]

U.S. NOTE ONLY:

ROLLING STOCK FRAME OPTIONS: COMING SOON, PLEASE CONTACT SHOWROOM FOR FUTHER DETAILS.

NOTES:

PLEASE CONFIRM DETAILS OF THIS TEAR SHEET WITH YOUR LOCAL SALES ASSOCIATE.