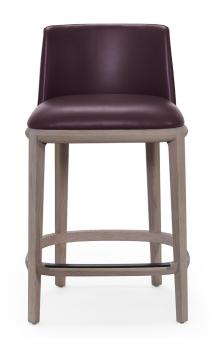

### HENLEY COUNTER & BAR STOOL

#### HENLEY COUNTER & BAR STOOL

Standard Wood

FOOT PLATE

Obsidian (SMO34)

COUNTER STOOL COM Required: 3 m [2.5 yd]

COL Required: 5 m<sup>2</sup> [45 ft<sup>2</sup>]

**BAR STOOL** 

COM Required: 3 m [2.5 yd]