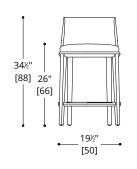

#### HENLEY COUNTER & BAR STOOL

Standard Wood

FOOT PLATE

Obsidian (SMO34)

COUNTER STOOL COM Required: 3 m [2.5 yd]

COL Required: 5 m<sup>2</sup> [45 ft<sup>2</sup>]

**BAR STOOL** 

COM Required: 3 m [2.5 yd]

COL Required: 5 m<sup>2</sup> [45 ft<sup>2</sup>]

U.S. NOTE ONLY:

ROLLING STOCK FRAME OPTIONS: COMING SOON, PLEASE CONTACT SHOWROOM FOR FUTHER DETAILS.

NOTES:

PLEASE CONFIRM DETAILS OF THIS TEAR SHEET WITH YOUR LOCAL SALES ASSOCIATE.