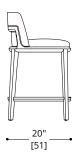

#### HENLEY COUNTER & BAR STOOL WITH SWIVEL

LEGS

Standard Wood

FOOT PLATE

Obsidian (SMO34)

COUNTER STOOL COM Required: 3 m [2.5 yd]

COL Required: 5 m<sup>2</sup> [45 ft<sup>2</sup>]

**BAR STOOL** 

COM Required: 3 m [2.5 yd]

COL Required: 5 m<sup>2</sup> [45 ft<sup>2</sup>]

ROLLING STOCK FRAME OPTIONS: COMING SOON, PLEASE CONTACT SHOWROOM FOR FUTHER DETAILS.

NOTES:

PLEASE CONFIRM DETAILS OF THIS TEAR SHEET WITH YOUR LOCAL SALES ASSOCIATE.