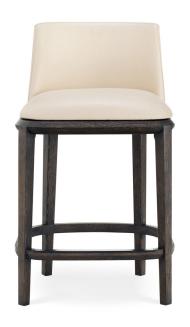

### HENLEY COUNTER & BAR STOOL

#### HENLEY COUNTER & BAR STOOL

Standard Wood

FOOT PLATE

Obsidian (SMO34)

COUNTER STOOL COM Required: 3 m [2.5 yd]

COL Required: 5 m<sup>2</sup> [45 ft<sup>2</sup>]

**BAR STOOL** 

COM Required: 3 m [2.5 yd]

COL Required: 5 m<sup>2</sup> [45 ft<sup>2</sup>]

U.S. NOTE ONLY:

ROLLING STOCK FRAME OPTIONS: COMING SOON, PLEASE CONTACT SHOWROOM FOR FUTHER DETAILS.

NOTES:

PLEASE CONFIRM DETAILS OF THIS TEAR SHEET WITH YOUR LOCAL SALES ASSOCIATE.