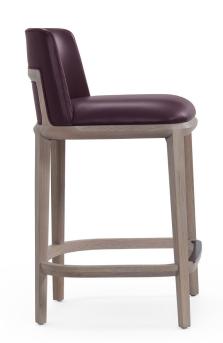

### HENLEY COUNTER & BAR STOOL WITH SWIVEL

#### HENLEY COUNTER & BAR STOOL WITH SWIVEL

LEGS

Standard Wood

FOOT PLATE

Obsidian (SMO34)

COUNTER STOOL COM Required: 3 m [2.5 yd]

COL Required: 5 m<sup>2</sup> [45 ft<sup>2</sup>]

**BAR STOOL** 