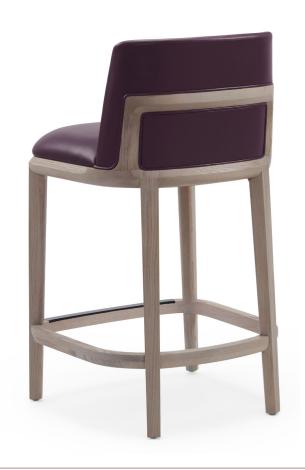

### HENLEY COUNTER & BAR STOOL

#### HENLEY COUNTER & BAR STOOL

Standard Wood

FOOT PLATE

Obsidian (SMO34)

COUNTER STOOL COM Required: 3 m [2.5 yd]

COL Required: 5 m<sup>2</sup> [45 ft<sup>2</sup>]

**BAR STOOL** 

COM Required: 3 m [2.5 yd]

COL Required: 5 m<sup>2</sup> [45 ft<sup>2</sup>]

U.S. NOTE ONLY:

ROLLING STOCK FRAME OPTIONS: COMING SOON, PLEASE CONTACT SHOWROOM FOR FUTHER DETAILS.

NOTES:

PLEASE CONFIRM DETAILS OF THIS TEAR SHEET WITH YOUR LOCAL SALES ASSOCIATE.