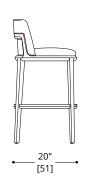

#### HENLEY COUNTER & BAR STOOL

Standard Wood

FOOT PLATE

Obsidian (SMO34)

COUNTER STOOL COM Required: 3 m [2.5 yd]

COL Required: 5 m<sup>2</sup> [45 ft<sup>2</sup>]

**BAR STOOL** 

COM Required: 3 m [2.5 yd]

COL Required: 5 m<sup>2</sup> [45 ft<sup>2</sup>]

U.S. NOTE ONLY:

ROLLING STOCK FRAME OPTIONS: COMING SOON, PLEASE CONTACT SHOWROOM FOR FUTHER DETAILS.

NOTES:

PLEASE CONFIRM DETAILS OF THIS TEAR SHEET WITH YOUR LOCAL SALES ASSOCIATE.