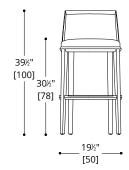

#### HENLEY COUNTER & BAR STOOL

Standard Wood

FOOT PLATE

Obsidian (SMO34)

COUNTER STOOL COM Required: 3 m [2.5 yd]

COL Required: 5 m<sup>2</sup> [45 ft<sup>2</sup>]

**BAR STOOL** 

COM Required: 3 m [2.5 yd]

COL Required: 5 m<sup>2</sup> [45 ft<sup>2</sup>]

U.S. NOTE ONLY:

ROLLING STOCK FRAME OPTIONS: COMING SOON, PLEASE CONTACT SHOWROOM FOR FUTHER DETAILS.

NOTES:

PLEASE CONFIRM DETAILS OF THIS TEAR SHEET WITH YOUR LOCAL SALES ASSOCIATE.

Purcell Design reserves the right to make technological and aesthetic improvements to its models, including changes to the sizes and materials, without notice. The technical drawings do not define the details of the product. The measurements shown are indicative and may undergo changes. In particular, the dimensions relevant to the padded parts are subject to usage tolerances over time caused by the normal adjustment of the padding. For specific information, please contact us directly or the dealer closest to you.