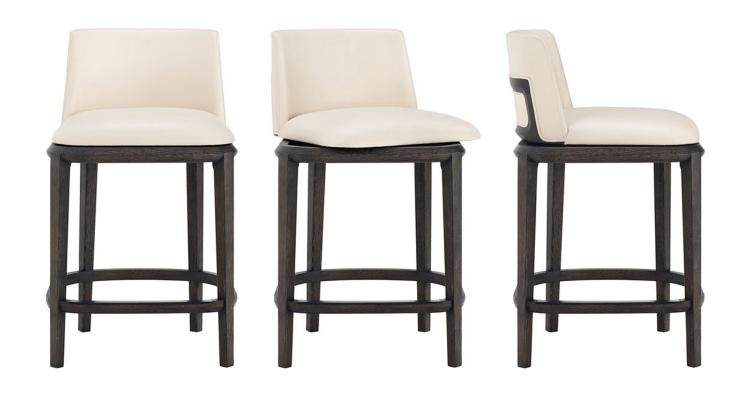

### HENLEY COUNTER & BAR STOOL WITH SWIVEL

#### HENLEY COUNTER & BAR STOOL WITH SWIVEL

LEGS

Standard Wood

FOOT PLATE

Obsidian (SMO34)

COUNTER STOOL COM Required: 3 m [2.5 yd]

COL Required: 5 m<sup>2</sup> [45 ft<sup>2</sup>]

**BAR STOOL** 