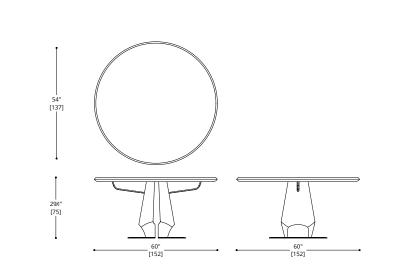

### HENLEY ROUND DINING TABLES

### ROUND 60" DINING TABLE

#### TOP & BASE

Standard Walnut Standard Oak

#### BASE PLATE

Standard Metal: Obsidian (SMO34), Brushed Aluminium (SMBA39)

CONTACT AP FOR POSSIBLE OTHER OPTIONS

NOTES: PLEASE CONFIRM DETAILS OF THIS TEAR SHEET WITH YOUR LOCAL SALES ASSOCIATE.