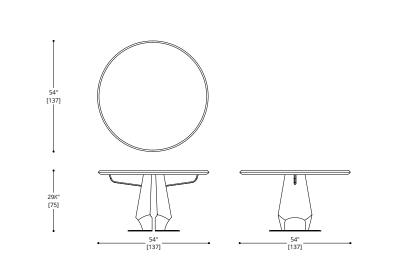

### HENLEY ROUND DINING TABLES

### ROUND 54" DINING TABLE

#### TOP & BASE

Standard Walnut Standard Oak

#### BASE PLATE

Standard Metal: Obsidian (SMO34), Brushed Aluminium (SMBA39)

CONTACT AP FOR POSSIBLE OTHER OPTIONS

NOTES: PLEASE CONFIRM DETAILS OF THIS TEAR SHEET WITH YOUR LOCAL SALES ASSOCIATE.