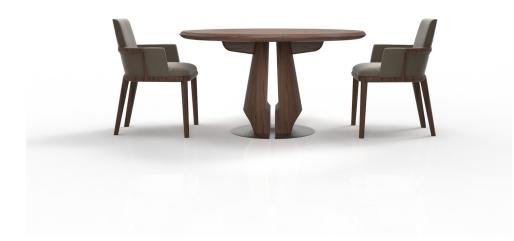

### HENLEY ROUND DINING TABLES

### ROUND 72" DINING TABLE

#### TOP & BASE

Standard Walnut Standard Oak

#### BASE PLATE

Standard Metal: Obsidian (SMO34), Brushed Aluminium (SMBA39)

CONTACT AP FOR POSSIBLE OTHER OPTIONS

NOTES: PLEASE CONFIRM DETAILS OF THIS TEAR SHEET WITH YOUR LOCAL SALES ASSOCIATE.