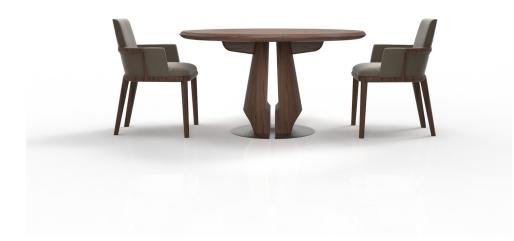

### HENLEY ROUND DINING TABLES

## ROUND 54" DINING TABLE WITH EXTENSION

TOP & BASE

Standard Walnut Standard Oak