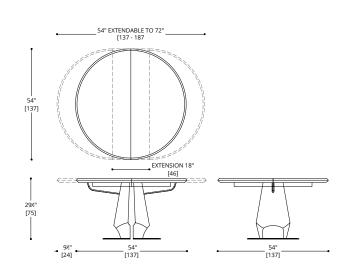

### HENLEY ROUND DINING TABLES

## ROUND 54" DINING TABLE WITH EXTENSION

TOP & BASE

Standard Walnut Standard Oak

#### BASE PLATE

Standard Metal: Obsidian (SMO34), Brushed Aluminium (SMBA39)

CONTACT AP FOR POSSIBLE OTHER OPTIONS

NOTES: PLEASE CONFIRM DETAILS OF THIS TEAR SHEET WITH YOUR LOCAL SALES ASSOCIATE.