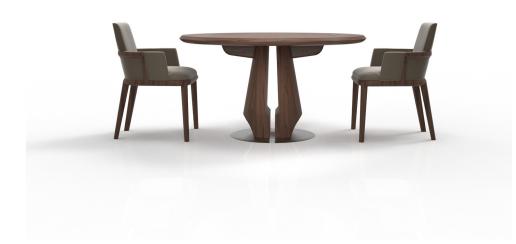

### HENLEY ROUND DINING TABLES

## ROUND 54" DINING TABLE WITH EXTENSION

TOP & BASE

Standard Walnut Standard Oak

#### BASE PLATE

Standard Metal: Obsidian (SMO34), Brushed Aluminium (SMBA39)

CONTACT AP FOR POSSIBLE OTHER OPTIONS



NOTES: PLEASE CONFIRM DETAILS OF THIS TEAR SHEET WITH YOUR LOCAL SALES ASSOCIATE.





### HENLEY ROUND DINING TABLES

### ROUND 54" DINING TABLE

#### TOP & BASE

Standard Walnut Standard Oak

#### BASE PLATE

Standard Metal: Obsidian (SMO34), Brushed Aluminium (SMBA39)

CONTACT AP FOR POSSIBLE OTHER OPTIONS



NOTES: PLEASE CONFIRM DETAILS OF THIS TEAR SHEET WITH YOUR LOCAL SALES ASSOCIATE.





### HENLEY ROUND DINING TABLES

### ROUND 60" DINING TABLE

#### TOP & BASE

Standard Walnut Standard Oak

#### BASE PLATE

Standard Metal: Obsidian (SMO34), Brushed Aluminium (SMBA39)

CONTACT AP FOR POSSIBLE OTHER OPTIONS



NOTES: PLEASE CONFIRM DETAILS OF THIS TEAR SHEET WITH YOUR LOCAL SALES ASSOCIATE.





### HENLEY ROUND DINING TABLES

### ROUND 72" DINING TABLE

#### TOP & BASE

Standa