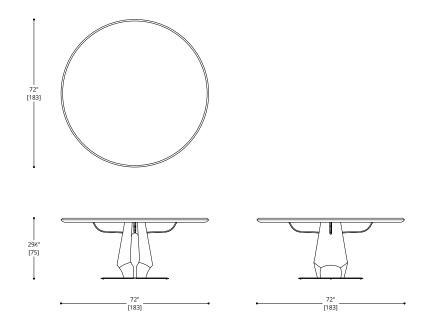

### HENLEY ROUND DINING TABLES

### ROUND 72" DINING TABLE

#### TOP & BASE

Standard Walnut Standard Oak

#### BASE PLATE

Standard Metal: Obsidian (SMO34), Brushed Aluminium (SMBA39)

CONTACT AP FOR POSSIBLE OTHER OPTIONS

NOTES: PLEASE CONFIRM DETAILS OF THIS TEAR SHEET WITH YOUR LOCAL SALES ASSOCIATE.