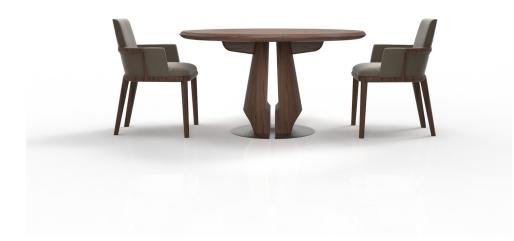

### HENLEY ROUND DINING TABLES

### ROUND 60" DINING TABLE

#### TOP & BASE

Standard Walnut Standard Oak