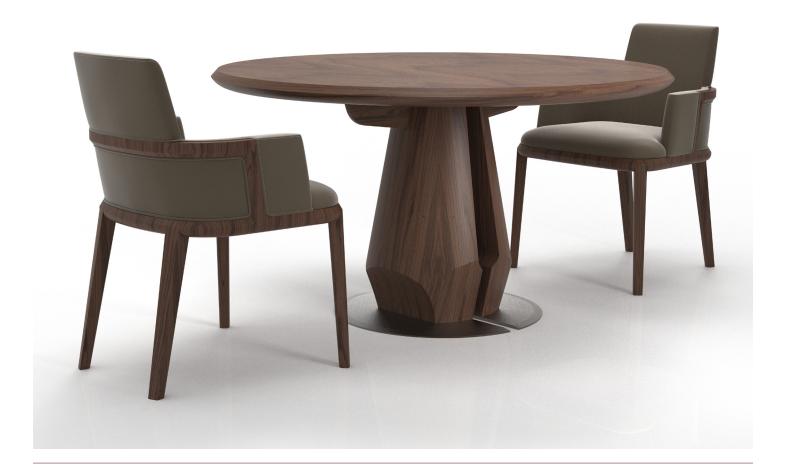

### HENLEY ROUND DINING TABLES

### ROUND 60" DINING TABLE

#### TOP & BASE

Standard Walnut Standard Oak