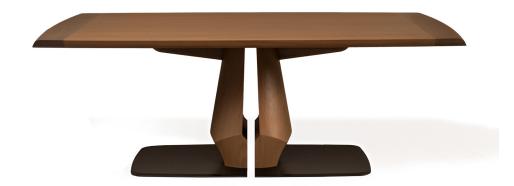

### HENLEY RECTANGULAR DINING TABLES

#### RECTANGULAR 102" DINING TABLE

#### TOP & BASE

Standard Walnut Standard Oak

#### **BASE PLATE**

Standard Metal: Obsidian (SMO34), Brushed Aluminium (SMBA39)

CONTACT AP FOR POSSIBLE OTHER OPTIONS

NOTES: PLEASE CONFIRM DETAILS OF THIS TEAR SHEET WITH YOUR LOCAL SALES ASSOCIATE.

Purcell Design reserves the right to make technological and aesthetic improvements to its models, including changes to the sizes and materials, without notice. The technical drawings do not define the details of the product. The measurements shown are indicative and may undergo changes. In particular, the dimensions relevant to the padded parts are subject to usage tolerances over time caused by the normal adjustment of the padding. For specific information, please contact us directly or the dealer closest to you.