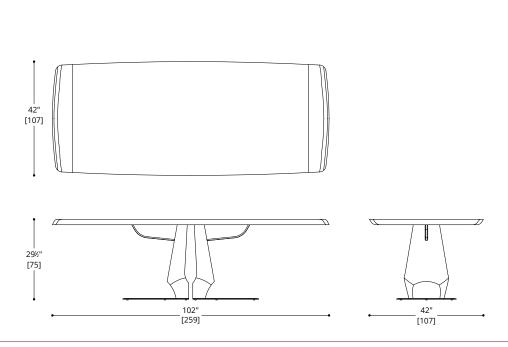

### HENLEY RECTANGULAR DINING TABLES

#### RECTANGULAR 102" DINING TABLE

#### TOP & BASE

Standard Walnut Standard Oak

#### **BASE PLATE**

Standard Metal: Obsidian (SMO34), Brushed Aluminium (SMBA39)

CONTACT AP FOR POSSIBLE OTHER OPTIONS

NOTES: PLEASE CONFIRM DETAILS OF THIS TEAR SHEET WITH YOUR LOCAL SALES ASSOCIATE.

Purcell Design reserves the right to make technological and aesthetic improvements to its models, including changes to the sizes and materials, without notice. The technical drawings do not define the details of the product. The measurements shown are indicative and may undergo changes. In particular, the dimensions relevant to the padded parts are subject to usage tolerances over time caused by the normal adjustment of the padding. For specific information, please contact us directly or the dealer closest to you.