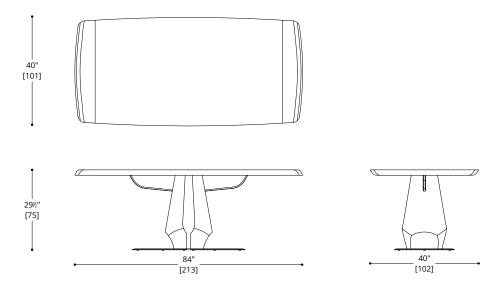

#### **RECTANGULAR 84" DINING TABLE**

#### TOP & BASE

Standard Walnut Standard Oak

#### BASE PLATE

Standard Metal: Obsidian (SMO34), Brushed Aluminium (SMBA39)

CONTACT AP FOR POSSIBLE OTHER OPTIONS

NOTES: PLEASE CONFIRM DETAILS OF THIS TEAR SHEET WITH YOUR LOCAL SALES ASSOCIATE.

Purcell Design reserves the right to make technological and aesthetic improvements to its models, including changes to the sizes and materials, without notice. The technical drawings do not define the details of the product. The measurements shown are indicative and may undergo changes. In particular, the dimensions relevant to the padded parts are subject to usage tolerances over time caused by the normal adjustment of the padding. For specific information, please contact us directly or the dealer closest to you.