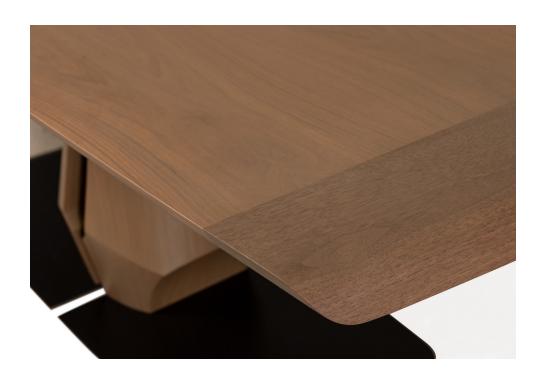

#### TOP & BASE

Standard Walnut Standard Oak

#### BASE PLATE

Standard Metal: Obsidian (SMO34), Brushed Aluminium (SMBA39)

CONTACT AP FOR POSSIBLE OTHER OPTIONS

NOTES: PLEASE CONFIRM DETAILS OF THIS TEAR SHEET WITH YOUR LOCAL SALES ASSOCIATE.

Purcell Design reserves the right to make technological and aesthetic improvements to its models, including changes to the sizes and materials, without notice. The technical drawings do not define the details of the product. The measurements shown are indicative and may undergo changes. In particular, the dimensions relevant to the padded parts are subject to usage tolerances over time caused by the normal adjustment of the padding. For specific information, please contact us directly or the dealer closest to you.