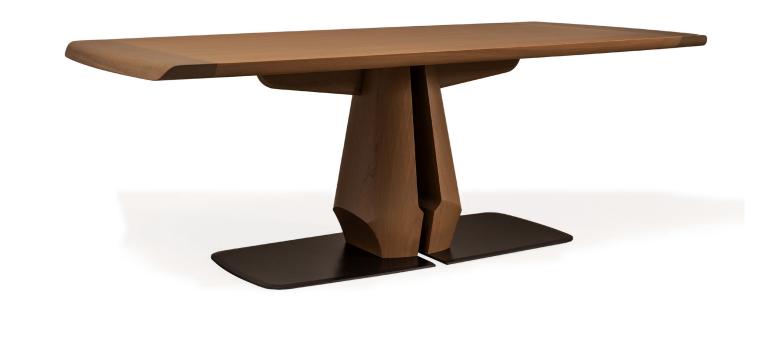

#### **RECTANGULAR 84" DINING TABLE**

#### TOP & BASE

Standard Walnut Standard Oak

#### BASE PLATE

Standard Metal: Obsidian (SMO34), Brushed Aluminium (SMBA39)

CONTACT AP FOR POSSIBLE OTHER OPTIONS

NOTES: PLEASE CONFIRM DETAILS OF THIS TEAR SHEET WITH YOUR LOCAL SALES ASSOCIATE.

Purcell Design reserves the right to make technological and aesthetic improvements to its models, including changes to the sizes and materials, without notice. The technical drawings do not define the details of the product. The measurements shown are indicative and may undergo changes. In particular, the dimensions relevant to the padded parts are subject to usage tolerances over time caused by the normal adjustment of the padding. For specific information, please contact us directly or the dealer closest to you.