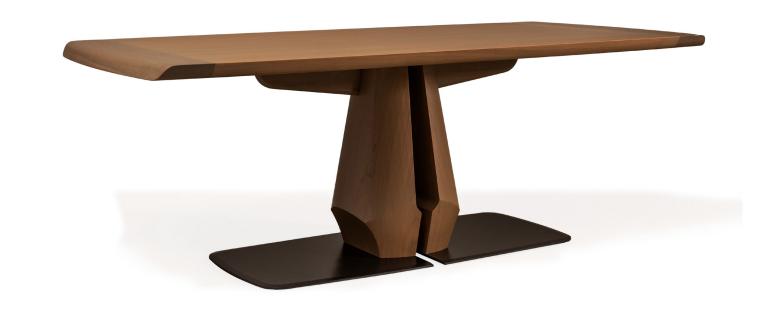

### HENLEY RECTANGULAR DINING TABLES

#### RECTANGULAR 102" DINING TABLE

#### TOP & BASE

Standard Walnut Standard Oak

#### **BASE PLATE**

Standard Metal: Obsidian (SMO34), Brushed Aluminium (SMBA39)

CONTACT AP FOR POSSIBLE OTHER OPTIONS

NOTES: PLEASE CONFIRM DETAILS OF THIS TEAR SHEET WITH YOUR LOCAL SALES ASSOCIATE.

Purcell Design reserves the right to make technological and aesthetic improvements to its models, including changes to the sizes and materials, without notice. The technical drawings do not define the details of the product. The measurements shown are indicative and may undergo changes. In particular, the dimensions relevant to the padded parts are subject to usage tolerances over time caused by the normal adjustment of the padding. For specific information, please contact us directly or the dealer closest to you.