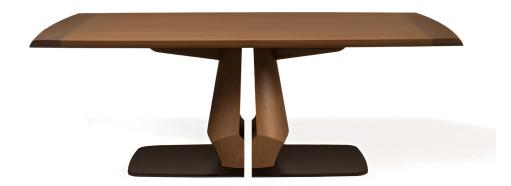

#### **RECTANGULAR 84" DINING TABLE**

#### TOP & BASE

Standard Walnut Standard Oak

#### BASE PLATE

Standard Metal: Obsidian (SMO34), Brushed Aluminium (SMBA39)

CONTACT AP FOR POSSIBLE OTHER OPTIONS

NOTES: PLEASE CONFIRM DETAILS OF THIS TEAR SHEET WITH YOUR LOCAL SALES ASSOCIATE.

Purcell Design reserves the right to make technological and aesthetic improvements to its models, including changes to the sizes and materials, without notice. The technical drawings do not define the details of the product. The measurements shown are indicative and may undergo changes. In particular, the dimensions relevant to the padded parts are subject to usage tolerances over time caused by the normal adjustment of the padding. For specific information, please contact us directly or the dealer closest to you.