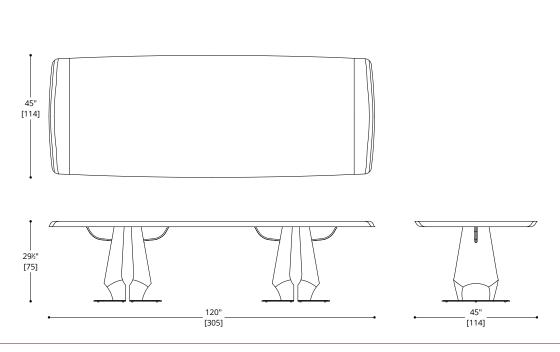

### HENLEY RECTANGULAR DINING TABLES

#### RECTANGULAR 120" DINING TABLE

TOP & BASE

Standard Walnut Standard Oak

#### BASE PLATE

Standard Metal: Obsidian (SMO34), Brushed Aluminium (SMBA39)

CONTACT AP FOR POSSIBLE OTHER OPTIONS

NOTES:

PLEASE CONFIRM DETAILS OF THIS TEAR SHEET WITH YOUR LOCAL SALES ASSOCIATE.

Purcell Design reserves the right to make technological and aesthetic improvements to its models, including changes to the sizes and materials, without notice. The technical drawings do not define the details of the product. The measurements shown are indicative and may undergo changes. In particular, the dimensions relevant to the padded parts are subject to usage tolerances over time caused by the normal adjustment of the padding. For specific information, please contact us directly or the dealer closest to you.