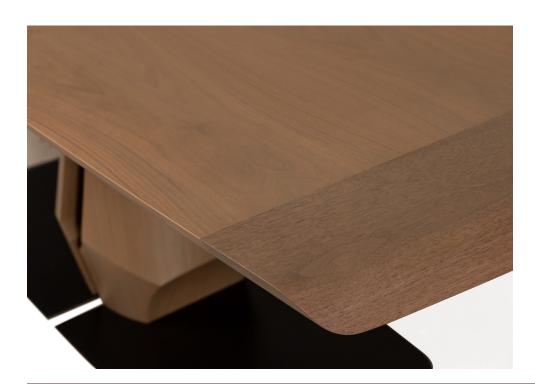

### HENLEY RECTANGULAR DINING TABLES

#### RECTANGULAR 102" DINING TABLE

#### TOP & BASE

Standard Walnut Standard Oak

#### **BASE PLATE**

Standard Metal: Obsidian (SMO34), Brushed Aluminium (SMBA39)

CONTACT AP FOR POSSIBLE OTHER OPTIONS

NOTES: PLEASE CONFIRM DETAILS OF THIS TEAR SHEET WITH YOUR LOCAL SALES ASSOCIATE.

Purcell Design reserves the right to make technological and aesthetic improvements to its models, including changes to the sizes and materials, without notice. The technical drawings do not define the details of the product. The measurements shown are indicative and may undergo changes. In particular, the dimensions relevant to the padded parts are subject to usage tolerances over time caused by the normal adjustment of the padding. For specific information, please contact us directly or the dealer closest to you.