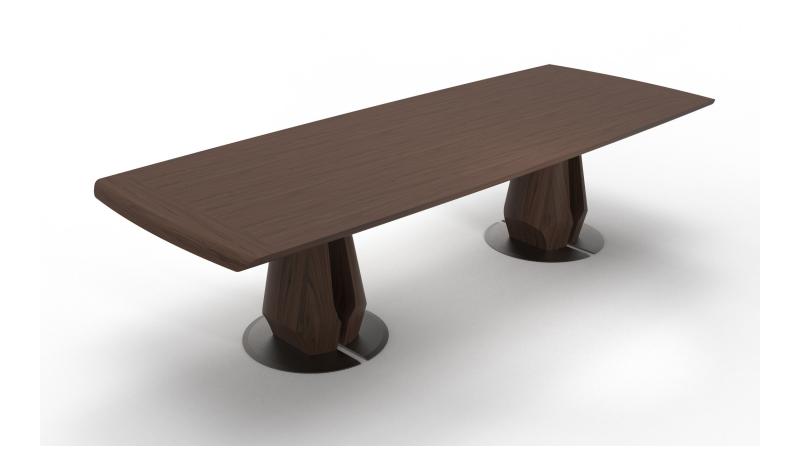

## HENLEY RECTANGULAR DINING TABLES

### HENLEY RECTANGULAR DINING TABLES

#### RECTANGULAR 120" DINING TABLE

TOP & BASE

Standard Walnut Standard Oak