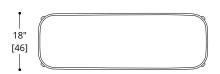

## HENLEY BENCH

Standard Wood

COM Required: 3 m [3 yd]

COL Required: 6 m<sup>2</sup> [54 ft<sup>2</sup>]

NOTES:

PLEASE CONFIRM DETAILS OF THIS TEAR SHEET WITH YOUR LOCAL SALES ASSOCIATE.

Purcell Design reserves the right to make technological and aesthetic improvements to its models, including changes to the sizes and materials, without notice. The technical drawings do not define the details of the product. The measurements shown are indicative and may undergo changes. In particular, the dimensions relevant to the padded parts are subject to usage tolerances over time caused by the normal adjustment of the padding. For specific information, please contact us directly or the dealer closest to you.