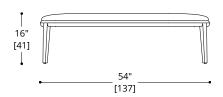

## HENLEY BENCH

Standard Wood

COM Required: 3 m [3 yd]

COL Required: 6 m<sup>2</sup> [54 ft<sup>2</sup>]

NOTES:

PLEASE CONFIRM DETAILS OF THIS TEAR SHEET WITH YOUR LOCAL SALES ASSOCIATE.

Purcell Design reserves the right to make technological and aesthetic improvements to its models, including changes to the sizes and materials, without notice. The technical drawings do not define the details of the product. The measurements shown are indicative and may undergo changes. In particular, the dimensions relevant to the padded parts are subject to usage tolerances over time caused by the normal adjustment of the padding. For specific information, please contact us directly or the dealer closest to you.