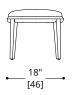

## HENLEY BENCH

Standard Wood

COM Required: 3 m [3 yd]

COL Required: 6 m<sup>2</sup> [54 ft<sup>2</sup>]

NOTES:

PLEASE CONFIRM DETAILS OF THIS TEAR SHEET WITH YOUR LOCAL SALES ASSOCIATE.

Purcell Design reserves the right to make technological and aesthetic improvements to its models, including changes to the sizes and materials, without notice. The technical drawings do not define the details of the product. The measurements shown are indicative and may undergo changes. In particular, the dimensions relevant to the padded parts are subject to usage tolerances over time caused by the normal adjustment of the padding. For specific information, please contact us directly or the dealer closest to you.