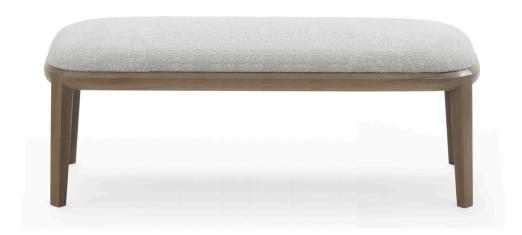

## HENLEY BENCH

Standard Wood

COM Required: 3 m [3 yd]

COL Required: 6 m<sup>2</sup> [54 ft<sup>2</sup>]

NOTES:

PLEASE CONFIRM DETAILS OF THIS TEAR SHEET WITH YOUR LOCAL SALES ASSOCIATE.

Purcell Design reserves the right to make technological and aesthetic improvements to its models, including changes to the sizes and materials, without notice. The technical drawings do not define the details of the product. The measurements shown are indicative and may undergo changes. In particular, the dimensions relevant to the padded parts are subject to usage tolerances over time caused by the normal adjustment of the padding. For specific information, please contact us directly or the dealer closest to you.