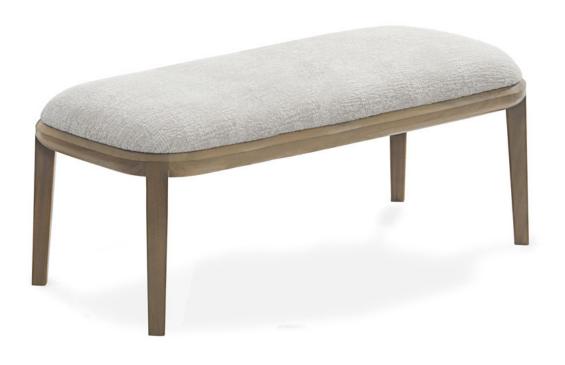

## HENLEY BENCH

Standard Wood

COM Required: 3 m [3 yd]

COL Required: 6 m<sup>2</sup> [54 ft<sup>2</sup>]

NOTES:

PLEASE CONFIRM DETAILS OF THIS TEAR SHEET WITH YOUR LOCAL SALES ASSOCIATE.

Purcell Design reserves the right to make technological and aesthetic improvements to its models, including changes to the sizes and materials, without notice. The technical drawings do not define the details of the product. The measurements shown are indicative and may undergo changes. In particular, the dimensions relevant to the padded parts are subject to usage tolerances over time caused by the normal adjustment of the padding. For specific information, please contact us directly or the dealer closest to you.