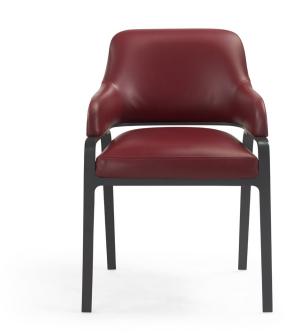

## GAZELLE DINING CHAIR

## LEGS

Standard Metal: Bronze (SMB30), Dark Bronze (SMDB31), Obsidian (SMO34), Brushed Brass (SMBB33), Brushed Stainless Steel (SMBS35).

COM Required: 3 m [3 yd]

COL Required: 6 m<sup>2</sup> [54 ft<sup>2</sup>]