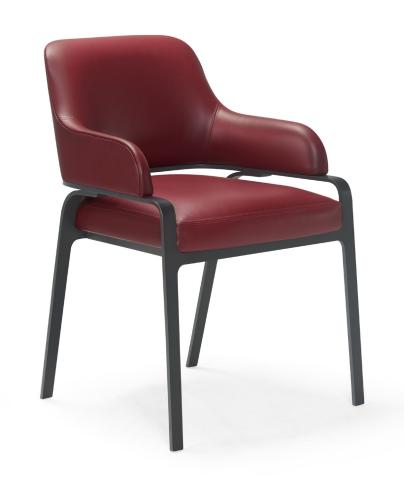

## GAZELLE DINING CHAIR

## LEGS

Standard Metal: Bronze (SMB30), Dark Bronze (SMDB31), Obsidian (SMO34), Brushed Brass (SMBB33), Brushed Stainless Steel (SMBS35).

COM Required: 3 m [3 yd]

COL Required: 6 m<sup>2</sup> [54 ft<sup>2</sup>]