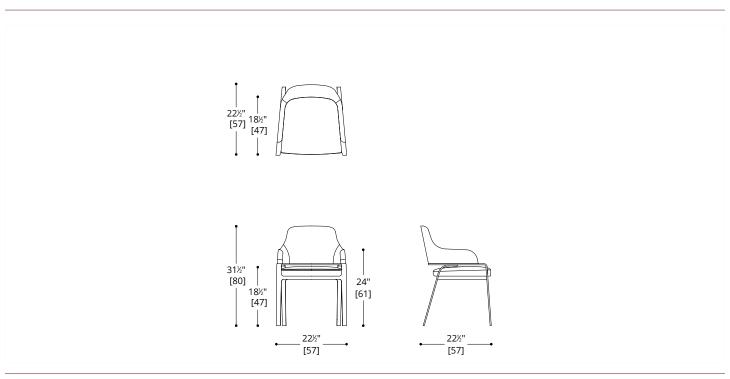

## LEGS

Standard Metal: Bronze (SMB30), Dark Bronze (SMDB31), Obsidian (SMO34), Brushed Brass (SMBB33), Brushed Stainless Steel (SMBS35).

COM Required: 3 m [3 yd]

COL Required: 6 m<sup>2</sup> [54 ft<sup>2</sup>]