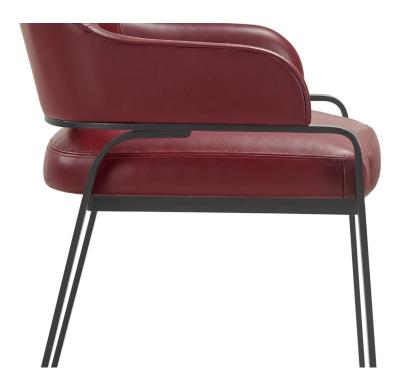

## LEGS

Standard Metal: Bronze (SMB30), Dark Bronze (SMDB31), Obsidian (SMO34), Brushed Brass (SMBB33), Brushed Stainless Steel (SMBS35).

COM Required: 3 m [3 yd]

COL Required: 6 m<sup>2</sup> [54 ft<sup>2</sup>]